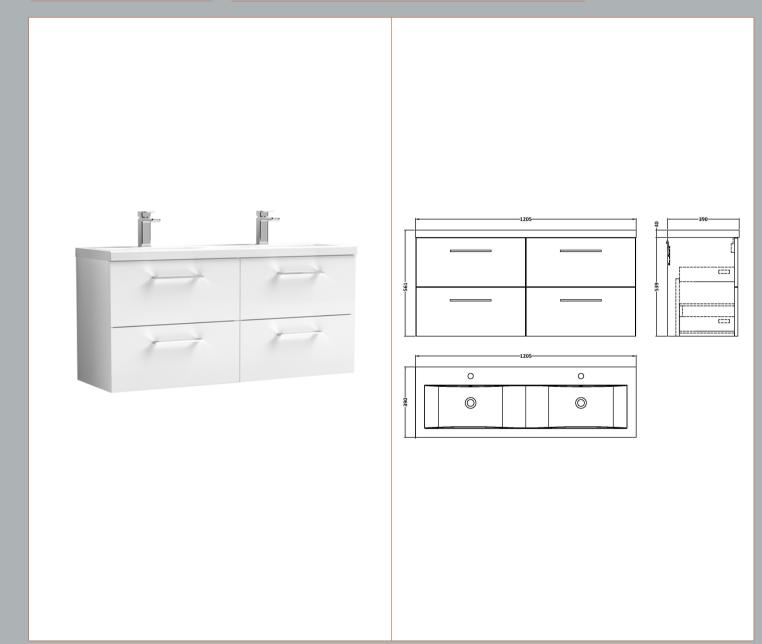

## ROXOR

Sales Code: ARN124F Description: 1200 Wh 4-Drawer Vanity & Double Basin

**Packaging Details** 

Barcode: 5056462670287

Sales Code: NVF124 Description: 600 Wh 2-Drawer Unit (365 Deep)

Adjustable Legs: Fixings Included:

No, Not Required

Contemporary

Yes, Supplied

D-Shape

Yes

Yes

Sales Code: CBM424 Description: Double Ceramic Basin 1208X392

| Product Dime        | nsions                                                  |                    |                               |  |  |
|---------------------|---------------------------------------------------------|--------------------|-------------------------------|--|--|
| Height (mm):        |                                                         | 390                |                               |  |  |
| Width (mm):         |                                                         | 1205               |                               |  |  |
| Depth (mm):         |                                                         | 175                |                               |  |  |
| Nett Weight (kg)    |                                                         | 27                 |                               |  |  |
| Packaging Dir       |                                                         |                    |                               |  |  |
| Height (mm):        |                                                         | 205                |                               |  |  |
| Width (mm):         |                                                         |                    | 1270                          |  |  |
| Depth (mm):         |                                                         | 510                |                               |  |  |
| Gross Weight (kg    | g):                                                     | 27                 |                               |  |  |
| Packaging Dat       |                                                         |                    |                               |  |  |
| Box Colour:         |                                                         | Brown (            | Cardboard Box - Printed       |  |  |
| Box Qty:            |                                                         | 1                  |                               |  |  |
| Label Size:         |                                                         | 100 x              | 50                            |  |  |
| Label Colour:       |                                                         | White Label        |                               |  |  |
| Label Qty:          |                                                         | 2                  |                               |  |  |
| Outer Box Dir       | nensions (                                              | If Applicable)     |                               |  |  |
| Height (mm):        |                                                         |                    |                               |  |  |
| Width (mm):         |                                                         |                    |                               |  |  |
| Depth (mm):         |                                                         |                    |                               |  |  |
| Gross Weight (kg    | g):                                                     |                    |                               |  |  |
| Barcode:            |                                                         | 5056211            | .875826                       |  |  |
| Product Detai       | ls                                                      |                    |                               |  |  |
| Country of Origin   | 1:                                                      | China              |                               |  |  |
| Fitting Instruction | n:                                                      | No                 |                               |  |  |
| Certification: CE   | & UKCA:                                                 | No WRAS:           | N/A WRAS No: N/A              |  |  |
| Product Material:   |                                                         | Vitreous           | China                         |  |  |
| Fixing Supplied:    |                                                         | No                 |                               |  |  |
|                     |                                                         |                    |                               |  |  |
| Pans/Bidets:        | Trap Style:                                             | Not Applicable     | Includes Seat: Not Applicable |  |  |
| Seats:              | Seat Type:                                              | Not Applicable     | Material: Not Applicable      |  |  |
|                     | Function:                                               | Not Applicable     | Hinge Type: Not Applicable    |  |  |
|                     | Hinge Mate                                              | erial: Not Applica | able                          |  |  |
|                     |                                                         |                    |                               |  |  |
| Cisterns:           | Operating Type: Not Applicable Fittings: Not Applicable |                    |                               |  |  |
|                     | Lever Type                                              | : Not Applicable   | 2                             |  |  |
|                     |                                                         |                    |                               |  |  |
| Basins:             |                                                         | Two Tapholes       | Chain Stay Hole: No           |  |  |
|                     |                                                         | Not Required       | Waste Type Req: Slotted       |  |  |
|                     | Overflow In                                             | nc: Yes            | Overflow Cover: Yes           |  |  |