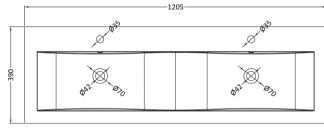

No, Not Required

Contemporary

Yes, Supplied

D-Shape

Yes

Yes

Sales Code: CBM424 Description: Double Ceramic Basin 1208X392

| Product Dime        | nsions                                                  |                    |                               |  |  |
|---------------------|---------------------------------------------------------|--------------------|-------------------------------|--|--|
| Height (mm):        |                                                         | 390                |                               |  |  |
| Width (mm):         |                                                         | 1205               |                               |  |  |
| Depth (mm):         |                                                         | 175                |                               |  |  |
| Nett Weight (kg)    |                                                         | 27                 |                               |  |  |
| Packaging Dir       |                                                         |                    |                               |  |  |
| Height (mm):        |                                                         | 205                |                               |  |  |
| Width (mm):         |                                                         |                    | 1270                          |  |  |
| Depth (mm):         |                                                         | 510                |                               |  |  |
| Gross Weight (kg    | g):                                                     | 27                 |                               |  |  |
| Packaging Dat       |                                                         |                    |                               |  |  |
| Box Colour:         |                                                         | Brown (            | Cardboard Box - Printed       |  |  |
| Box Qty:            |                                                         | 1                  |                               |  |  |
| Label Size:         |                                                         | 100 x              | 50                            |  |  |
| Label Colour:       |                                                         | White Label        |                               |  |  |
| Label Qty:          |                                                         | 2                  |                               |  |  |
| Outer Box Dir       | nensions (                                              | If Applicable)     |                               |  |  |
| Height (mm):        |                                                         |                    |                               |  |  |
| Width (mm):         |                                                         |                    |                               |  |  |
| Depth (mm):         |                                                         |                    |                               |  |  |
| Gross Weight (kg    | g):                                                     |                    |                               |  |  |
| Barcode:            |                                                         | 5056211            | .875826                       |  |  |
| Product Detai       | ls                                                      |                    |                               |  |  |
| Country of Origin   | 1:                                                      | China              |                               |  |  |
| Fitting Instruction | n:                                                      | No                 |                               |  |  |
| Certification: CE   | & UKCA:                                                 | No WRAS:           | N/A WRAS No: N/A              |  |  |
| Product Material:   |                                                         | Vitreous           | China                         |  |  |
| Fixing Supplied:    |                                                         | No                 |                               |  |  |
|                     |                                                         |                    |                               |  |  |
| Pans/Bidets:        | Trap Style:                                             | Not Applicable     | Includes Seat: Not Applicable |  |  |
| Seats:              | Seat Type:                                              | Not Applicable     | Material: Not Applicable      |  |  |
|                     | Function:                                               | Not Applicable     | Hinge Type: Not Applicable    |  |  |
|                     | Hinge Mate                                              | erial: Not Applica | able                          |  |  |
|                     |                                                         |                    |                               |  |  |
| Cisterns:           | Operating Type: Not Applicable Fittings: Not Applicable |                    |                               |  |  |
|                     | Lever Type                                              | : Not Applicable   | 2                             |  |  |
|                     |                                                         |                    |                               |  |  |
| Basins:             |                                                         | Two Tapholes       | Chain Stay Hole: No           |  |  |
|                     |                                                         | Not Required       | Waste Type Req: Slotted       |  |  |
|                     | Overflow In                                             | nc: Yes            | Overflow Cover: Yes           |  |  |

Inner Bowl Depth (mm): 103 mm