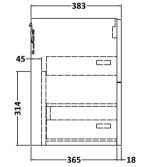

Handle Style:

Waste Shroud:

Handle Type:

Handle Included:

| <b>Product Dimensions</b> |                                |  |
|---------------------------|--------------------------------|--|
| Height (mm):              | 539                            |  |
| Width (mm):               | 600                            |  |
| Depth (mm):               | 383                            |  |
| Nett Weight (kg):         | 21.5                           |  |
| Packaging Dimensions      |                                |  |
| Height (mm):              | 560                            |  |
| Width (mm):               | 620                            |  |
| Depth (mm):               | 405                            |  |
| Gross Weight (kg):        | 22                             |  |
| Packaging Data            |                                |  |
| Box Colour:               | Brown Cardboard Box - Printed  |  |
| Box Qty:                  | 0                              |  |
| Label Size:               | 0 x 0                          |  |
| Label Colour:             | Not Applicable                 |  |
| Label Qty:                | 0                              |  |
| Outer Box Dimensions (If  | Applicable)                    |  |
| Height (mm):              |                                |  |
| Width (mm):               |                                |  |
| Depth (mm):               |                                |  |
| Gross Weight (kg):        |                                |  |
| Barcode:                  | 5056462614410                  |  |
| Product Details           |                                |  |
| Country of Origin:        | China                          |  |
| Fitting Instruction:      | No                             |  |
| CE & UKCA:                | N/A                            |  |
| FSC Certified Materials:  | Yes                            |  |
| Colour:                   | Gloss White                    |  |
| Construction Method:      | Cam & Wood Dowel               |  |
| Construction Type:        | Rigid                          |  |
| Cabinet Finish:           | MFC Painted Gloss              |  |
| Fascia Finish:            | Mdf Painted Gloss              |  |
| Cabinet Thickness (mm):   | 16                             |  |
| Fascia Thickness (mm):    | 18                             |  |
| Drawer Included:          | Yes                            |  |
| Drawer Type:              | 80mm High Metal S/C Inc Galler |  |
| No of Shelves:            | 0                              |  |
| Hinge Type:               | Not Applicable                 |  |
| Hinge Included:           | Not Applicable                 |  |
| 4 1' + 1.1 T              | No. Not December 1             |  |