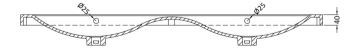

No, Not Required

Contemporary

Yes, Supplied

D-Shape

Yes

Yes

Sales Code: CBM424 Description: Double Ceramic Basin 1208X392

| Product Dime        | nsions                                                  |                    |                               |  |  |
|---------------------|---------------------------------------------------------|--------------------|-------------------------------|--|--|
| Height (mm):        |                                                         | 390                |                               |  |  |
| Width (mm):         |                                                         | 1205               |                               |  |  |
| Depth (mm):         |                                                         | 175                |                               |  |  |
| Nett Weight (kg)    |                                                         | 27                 |                               |  |  |
| Packaging Dir       |                                                         |                    |                               |  |  |
| Height (mm):        |                                                         | 205                |                               |  |  |
| Width (mm):         |                                                         |                    | 1270                          |  |  |
| Depth (mm):         |                                                         | 510                |                               |  |  |
| Gross Weight (kg    | g):                                                     | 27                 |                               |  |  |
| Packaging Dat       |                                                         |                    |                               |  |  |
| Box Colour:         |                                                         | Brown (            | Cardboard Box - Printed       |  |  |
| Box Qty:            |                                                         | 1                  |                               |  |  |
| Label Size:         |                                                         | 100 x              | 50                            |  |  |
| Label Colour:       |                                                         | White Label        |                               |  |  |
| Label Qty:          |                                                         | 2                  |                               |  |  |
| Outer Box Dir       | nensions (                                              | If Applicable)     |                               |  |  |
| Height (mm):        |                                                         |                    |                               |  |  |
| Width (mm):         |                                                         |                    |                               |  |  |
| Depth (mm):         |                                                         |                    |                               |  |  |
| Gross Weight (kg    | g):                                                     |                    |                               |  |  |
| Barcode:            |                                                         | 5056211            | .875826                       |  |  |
| Product Detai       | ls                                                      |                    |                               |  |  |
| Country of Origin   | 1:                                                      | China              |                               |  |  |
| Fitting Instruction | n:                                                      | No                 |                               |  |  |
| Certification: CE   | & UKCA:                                                 | No WRAS:           | N/A WRAS No: N/A              |  |  |
| Product Material:   |                                                         | Vitreous           | China                         |  |  |
| Fixing Supplied:    |                                                         | No                 |                               |  |  |
|                     |                                                         |                    |                               |  |  |
| Pans/Bidets:        | Trap Style:                                             | Not Applicable     | Includes Seat: Not Applicable |  |  |
| Seats:              | Seat Type:                                              | Not Applicable     | Material: Not Applicable      |  |  |
|                     | Function:                                               | Not Applicable     | Hinge Type: Not Applicable    |  |  |
|                     | Hinge Mate                                              | erial: Not Applica | able                          |  |  |
|                     |                                                         |                    |                               |  |  |
| Cisterns:           | Operating Type: Not Applicable Fittings: Not Applicable |                    |                               |  |  |
|                     | Lever Type                                              | : Not Applicable   | 2                             |  |  |
|                     |                                                         |                    |                               |  |  |
| Basins:             |                                                         | Two Tapholes       | Chain Stay Hole: No           |  |  |
|                     |                                                         | Not Required       | Waste Type Req: Slotted       |  |  |
|                     | Overflow In                                             | nc: Yes            | Overflow Cover: Yes           |  |  |

Inner Bowl Depth (mm): 103 mm