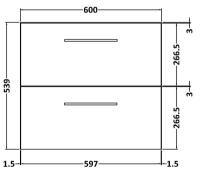

Handle Style:

Waste Shroud:

Handle Type:

Handle Included:

| <b>Product Dimensions</b> |                                |  |
|---------------------------|--------------------------------|--|
| Height (mm):              | 539                            |  |
| Width (mm):               | 600                            |  |
| Depth (mm):               | 383                            |  |
| Nett Weight (kg):         | 21.5                           |  |
| Packaging Dimensions      |                                |  |
| Height (mm):              | 560                            |  |
| Width (mm):               | 620                            |  |
| Depth (mm):               | 405                            |  |
| Gross Weight (kg):        | 22                             |  |
| Packaging Data            |                                |  |
| Box Colour:               | Brown Cardboard Box - Printed  |  |
| Box Qty:                  | 0                              |  |
| Label Size:               | 0 x 0                          |  |
| Label Colour:             | Not Applicable                 |  |
| Label Qty:                | 0                              |  |
| Outer Box Dimensions (If  | Applicable)                    |  |
| Height (mm):              |                                |  |
| Width (mm):               |                                |  |
| Depth (mm):               |                                |  |
| Gross Weight (kg):        |                                |  |
| Barcode:                  | 5056462614410                  |  |
| Product Details           |                                |  |
| Country of Origin:        | China                          |  |
| Fitting Instruction:      | No                             |  |
| CE & UKCA:                | N/A                            |  |
| FSC Certified Materials:  | Yes                            |  |
| Colour:                   | Gloss White                    |  |
| Construction Method:      | Cam & Wood Dowel               |  |
| Construction Type:        | Rigid                          |  |
| Cabinet Finish:           | MFC Painted Gloss              |  |
| Fascia Finish:            | Mdf Painted Gloss              |  |
| Cabinet Thickness (mm):   | 16                             |  |
| Fascia Thickness (mm):    | 18                             |  |
| Drawer Included:          | Yes                            |  |
| Drawer Type:              | 80mm High Metal S/C Inc Galler |  |
| No of Shelves:            | 0                              |  |
| Hinge Type:               | Not Applicable                 |  |
| Hinge Included:           | Not Applicable                 |  |
| 4 1' + 1.1 T              | No. Not December 1             |  |