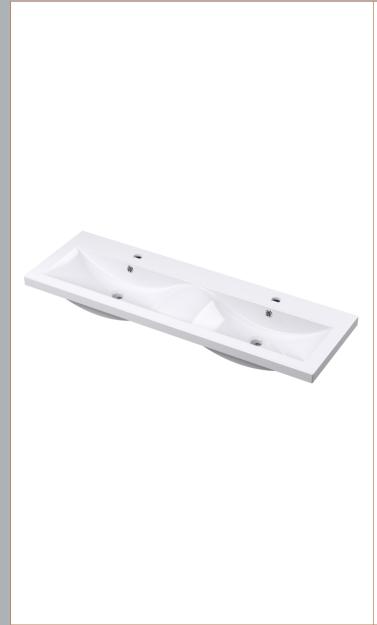

No, Not Required

Contemporary

Yes, Supplied

D-Shape

Yes

Yes

Sales Code: CBM424 Description: Double Ceramic Basin 1208X392

| Product Dime        | nsions                                                  |                    |                               |  |  |
|---------------------|---------------------------------------------------------|--------------------|-------------------------------|--|--|
| Height (mm):        |                                                         | 390                |                               |  |  |
| Width (mm):         |                                                         | 1205               |                               |  |  |
| Depth (mm):         |                                                         | 175                |                               |  |  |
| Nett Weight (kg)    |                                                         | 27                 |                               |  |  |
| Packaging Dir       |                                                         |                    |                               |  |  |
| Height (mm):        |                                                         | 205                |                               |  |  |
| Width (mm):         |                                                         |                    | 1270                          |  |  |
| Depth (mm):         |                                                         | 510                |                               |  |  |
| Gross Weight (kg    | g):                                                     | 27                 |                               |  |  |
| Packaging Dat       |                                                         |                    |                               |  |  |
| Box Colour:         |                                                         | Brown (            | Cardboard Box - Printed       |  |  |
| Box Qty:            |                                                         | 1                  |                               |  |  |
| Label Size:         |                                                         | 100 x              | 50                            |  |  |
| Label Colour:       |                                                         | White Label        |                               |  |  |
| Label Qty:          |                                                         | 2                  |                               |  |  |
| Outer Box Dir       | nensions (                                              | If Applicable)     |                               |  |  |
| Height (mm):        |                                                         |                    |                               |  |  |
| Width (mm):         |                                                         |                    |                               |  |  |
| Depth (mm):         |                                                         |                    |                               |  |  |
| Gross Weight (kg    | g):                                                     |                    |                               |  |  |
| Barcode:            |                                                         | 5056211            | .875826                       |  |  |
| Product Detai       | ls                                                      |                    |                               |  |  |
| Country of Origin   | 1:                                                      | China              |                               |  |  |
| Fitting Instruction | n:                                                      | No                 |                               |  |  |
| Certification: CE   | & UKCA:                                                 | No WRAS:           | N/A WRAS No: N/A              |  |  |
| Product Material:   |                                                         | Vitreous           | China                         |  |  |
| Fixing Supplied:    |                                                         | No                 |                               |  |  |
|                     |                                                         |                    |                               |  |  |
| Pans/Bidets:        | Trap Style:                                             | Not Applicable     | Includes Seat: Not Applicable |  |  |
| Seats:              | Seat Type:                                              | Not Applicable     | Material: Not Applicable      |  |  |
|                     | Function:                                               | Not Applicable     | Hinge Type: Not Applicable    |  |  |
|                     | Hinge Mate                                              | erial: Not Applica | able                          |  |  |
|                     |                                                         |                    |                               |  |  |
| Cisterns:           | Operating Type: Not Applicable Fittings: Not Applicable |                    |                               |  |  |
|                     | Lever Type                                              | : Not Applicable   | 2                             |  |  |
|                     |                                                         |                    |                               |  |  |
| Basins:             |                                                         | Two Tapholes       | Chain Stay Hole: No           |  |  |
|                     |                                                         | Not Required       | Waste Type Req: Slotted       |  |  |
|                     | Overflow In                                             | nc: Yes            | Overflow Cover: Yes           |  |  |