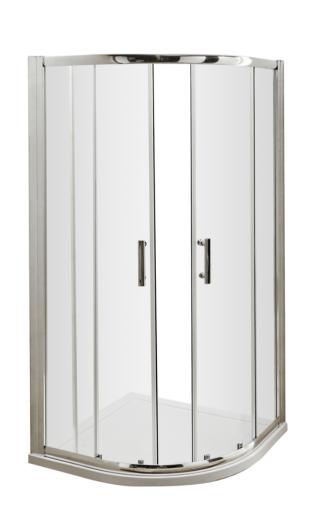

## ENCLOSURES

Sales Code: AQU8

**Description:** Pacific Quadrant Enclosure 800X800mm

| Code        | Description   | Adjustme | nt (mm) | Entry Width (mm) |
|-------------|---------------|----------|---------|------------------|
| AQU8-E6/E8  | 800 Quadrant  | 760      | 780     | 390              |
| AQU9-E6/E8  | 900 Quadrant  | 860      | 880     | 520              |
| AQU10-E6/E8 | 1000 Quadrant | 960      | 980     | 520              |