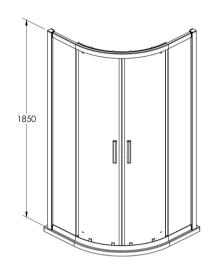

| Product Dimensions       |                               |
|--------------------------|-------------------------------|
| Height (mm):             | 1850                          |
| Width (mm):              | 780                           |
| Depth (mm):              | 780                           |
| Nett Weight (kg):        | 39                            |
| Packaging Dimensions     |                               |
| Height (mm):             | 1900                          |
| Width (mm):              | 430                           |
| Length (mm):             | 150                           |
| Gross Weight (kg):       | 39                            |
| Packaging Data           |                               |
| Box Colour:              | Brown Cardboard Box - Printed |
| Box Oty:                 | 0                             |
| Label Size:              | 0 x 0                         |
| Label Colour:            | Not Applicable                |
| Label Qty:               | 0                             |
| Outer Box Dimensions (If | Applicable)                   |
| Height (mm):             |                               |
| Width (mm):              |                               |
| Depth (mm):              |                               |
| Length (mm):             |                               |
| Gross Weight (kg):       |                               |
| Barcode:                 | 5055369080052                 |
| Product Details          |                               |
| Country of Origin:       | China                         |
| Fitting Instruction:     | Yes                           |
| CE & UKCA:               | Yes                           |
| Profile Material:        | Aluminium                     |
| Profile Finish:          | Polished Chrome               |
| Adjustments (mm):        | 760mm - 780mm                 |
| Entry Width (mm):        | 390mm                         |
| Swing In Dim (mm):       | N/A                           |
| Swing Out Dim (mm):      | N/A                           |
| Radius (mm):             | 538 mm                        |
| Glass Thickness (mm):    | 6                             |
| Easy Fit:                | Yes                           |
| Easy Clean:              | No                            |
| Handle Style:            | Square T Shape Handle         |
| Handle Material:         | Metal                         |
| Enclosure Design:        | Framed                        |
| Wheel Type:              | Dual, Quick Release           |
| Support Bar Included:    | Support Bar Not Included      |
| Extras:                  | None                          |
|                          |                               |