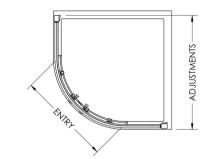

## ENCLOSURES

Sales Code: AQU8

**Description:** Pacific Quadrant Enclosure 800X800mm

| Code        | Description   | Adjustme | nt (mm) | Entry Width (mm) |
|-------------|---------------|----------|---------|------------------|
| AQU8-E6/E8  | 800 Quadrant  | 760      | 780     | 390              |
| AQU9-E6/E8  | 900 Quadrant  | 860      | 880     | 520              |
| AQU10-E6/E8 | 1000 Quadrant | 960      | 980     | 520              |