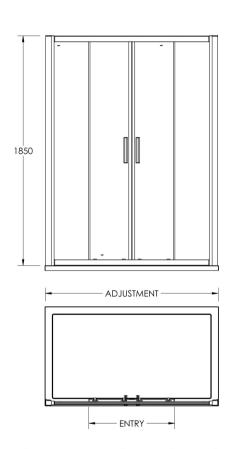

Sales Code: AQSLD14 Description: Pacific Double Sliding Shower Dr 1400mm

| Code          | Description        | Adjustme | nt (mm) | Entry Width (mm) |
|---------------|--------------------|----------|---------|------------------|
| AQSLD14-E6/E8 | 1400 Double Slider | 1345     | 1390    | 510              |
| AQSLD15-E6/E8 | 1500 Double Slider | 1445     | 1490    | 560              |
| AQSLD16-E6/E8 | 1600 Double Slider | 1545     | 1590    | 610              |
| AQSLD17-E6/E8 | 1700 Double Slider | 1645     | 1690    | 660              |

| <b>Product Dimensions</b> |                               |  |
|---------------------------|-------------------------------|--|
| Height (mm):              | 1850                          |  |
| Width (mm):               | 1390                          |  |
| Depth (mm):               | 44                            |  |
| Nett Weight (kg):         | 43                            |  |
| Packaging Dimensions      |                               |  |
| Height (mm):              | 1910                          |  |
| Width (mm):               | 605                           |  |
| Length (mm):              | 65                            |  |
| Gross Weight (kg):        | 43                            |  |
| Packaging Data            |                               |  |
| Box Colour:               | Brown Cardboard Box - Printed |  |
| Box Qty:                  | 0                             |  |
| Label Size:               | 0 x 0                         |  |
| Label Colour:             | Not Applicable                |  |
| Label Qty:                | 0                             |  |
| Outer Box Dimensions (If  | Applicable)                   |  |
| Height (mm):              |                               |  |
| Width (mm):               |                               |  |
| Depth (mm):               |                               |  |
| Length (mm):              |                               |  |
| Gross Weight (kg):        |                               |  |
| Barcode:                  | 5055369080274                 |  |
| Product Details           |                               |  |
| Country of Origin:        | China                         |  |
| Fitting Instruction:      | Yes                           |  |
| CE & UKCA:                | Yes                           |  |
| Profile Material:         | Aluminium                     |  |
| Profile Finish:           | Polished Chrome               |  |
| Adjustments (mm):         | 1345mm - 1390mm               |  |
| Entry Width (mm):         | 510mm                         |  |
| Swing In Dim (mm):        | N/A                           |  |
| Swing Out Dim (mm):       | N/A                           |  |
| Radius (mm):              | Not Applicable                |  |
| Glass Thickness (mm):     | 6                             |  |
| Easy Fit:                 | Yes                           |  |
| Easy Clean:               | No                            |  |
| Handle Style:             | Square T Shape Handle         |  |
| Handle Material:          | Metal                         |  |
| Enclosure Design:         | Framed                        |  |
| Wheel Type:               | Dual, Quick Release           |  |
| Support Bar Included:     | Support Bar Not Included      |  |
| Extras:                   | None                          |  |