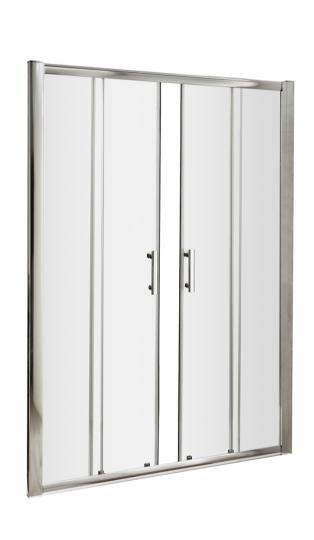

Sales Code: AQSLD14 Description: Pacific Double Sliding Shower Dr 1400mm

| Code          | Description        | Adjustme | nt (mm) | Entry Width (mm) |
|---------------|--------------------|----------|---------|------------------|
| AQSLD14-E6/E8 | 1400 Double Slider | 1345     | 1390    | 510              |
| AQSLD15-E6/E8 | 1500 Double Slider | 1445     | 1490    | 560              |
| AQSLD16-E6/E8 | 1600 Double Slider | 1545     | 1590    | 610              |
| AQSLD17-E6/E8 | 1700 Double Slider | 1645     | 1690    | 660              |

| <b>Product Dimensions</b> |                               |  |
|---------------------------|-------------------------------|--|
| Height (mm):              | 1850                          |  |
| Width (mm):               | 1390                          |  |
| Depth (mm):               | 44                            |  |
| Nett Weight (kg):         | 43                            |  |
| Packaging Dimensions      |                               |  |
| Height (mm):              | 1910                          |  |
| Width (mm):               | 605                           |  |
| Length (mm):              | 65                            |  |
| Gross Weight (kg):        | 43                            |  |
| Packaging Data            |                               |  |
| Box Colour:               | Brown Cardboard Box - Printed |  |
| Box Qty:                  | 0                             |  |
| Label Size:               | 0 x 0                         |  |
| Label Colour:             | Not Applicable                |  |
| Label Qty:                | 0                             |  |
| Outer Box Dimensions (If  | Applicable)                   |  |
| Height (mm):              |                               |  |
| Width (mm):               |                               |  |
| Depth (mm):               |                               |  |
| Length (mm):              |                               |  |
| Gross Weight (kg):        |                               |  |
| Barcode:                  | 5055369080274                 |  |
| Product Details           |                               |  |
| Country of Origin:        | China                         |  |
| Fitting Instruction:      | Yes                           |  |
| CE & UKCA:                | Yes                           |  |
| Profile Material:         | Aluminium                     |  |
| Profile Finish:           | Polished Chrome               |  |
| Adjustments (mm):         | 1345mm - 1390mm               |  |
| Entry Width (mm):         | 510mm                         |  |
| Swing In Dim (mm):        | N/A                           |  |
| Swing Out Dim (mm):       | N/A                           |  |
| Radius (mm):              | Not Applicable                |  |
| Glass Thickness (mm):     | 6                             |  |
| Easy Fit:                 | Yes                           |  |
| Easy Clean:               | No                            |  |
| Handle Style:             | Square T Shape Handle         |  |
| Handle Material:          | Metal                         |  |
| Enclosure Design:         | Framed                        |  |
| Wheel Type:               | Dual, Quick Release           |  |
| Support Bar Included:     | Support Bar Not Included      |  |
| Extras:                   | None                          |  |