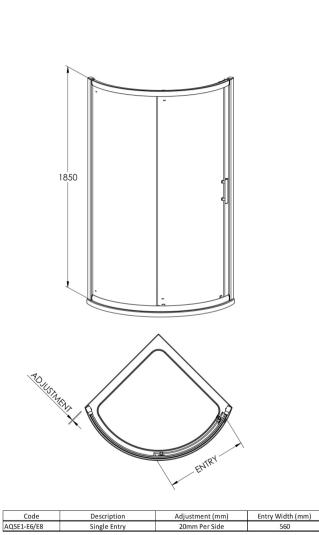

Sales Code: AQSE1 **Description:** Pacific Single Entry Quadrant 860X860mm

| Gloss weight (kg).      | 40.4                          |
|-------------------------|-------------------------------|
| Packaging Data          |                               |
| Box Colour:             | Brown Cardboard Box - Printed |
| Box Qty:                | 0                             |
| Label Size:             | 0 x 0                         |
| Label Colour:           | Not Applicable                |
| Label Qty:              | 0                             |
| Outer Box Dimensions (I | f Applicable)                 |
| Height (mm):            |                               |
| Width (mm):             |                               |
| Depth (mm):             |                               |
| Length (mm):            |                               |
| Gross Weight (kg):      |                               |
| Barcode:                | 5055369080175                 |
| Product Details         |                               |
| Country of Origin:      | China                         |
| Fitting Instruction:    | Yes                           |
| CE & UKCA:              | Yes                           |
| Profile Material:       | Aluminium                     |
| Profile Finish:         | Polished Chrome               |
| Adjustments (mm):       | 20mm Per Side                 |
| Entry Width (mm):       | 560mm                         |
| Swing In Dim (mm):      | N/A                           |
| Swing Out Dim (mm):     | N/A                           |
| Radius (mm):            | 630 mm                        |
| Glass Thickness (mm):   | 6                             |
| Easy Fit:               | Yes                           |
| Easy Clean:             | No                            |
| Handle Style:           | Square T Shape Handle         |
| Handle Material:        | Metal                         |
| Enclosure Design:       | Framed                        |
| Wheel Type:             | Dual, Quick Release           |
| Support Bar Included:   | Support Bar Not Included      |
| Extras:                 | None                          |
|                         |                               |

| <b>Product Dimensions</b>   |                               |
|-----------------------------|-------------------------------|
| Height (mm):                | 1850                          |
| Width (mm):                 | 910                           |
| Depth (mm):                 | 910                           |
| Nett Weight (kg):           | 46.4                          |
| Packaging Dimensions        |                               |
| Height (mm):                | 1910                          |
| Width (mm):                 | 755                           |
| Length (mm):                | 185                           |
| Gross Weight (kg):          | 46.4                          |
| Packaging Data              |                               |
| Box Colour:                 | Brown Cardboard Box - Printed |
| Box Qty:                    | 0                             |
| Label Size:                 | 0 x 0                         |
| Label Colour:               | Not Applicable                |
| Label Qty:                  | 0                             |
| <b>Outer Box Dimensions</b> | (If Applicable)               |
| Height (mm):                |                               |
| Width (mm):                 |                               |
| Depth (mm):                 |                               |
| Length (mm):                |                               |
| Gross Weight (kg):          |                               |
| Barcode:                    | 5055369080175                 |
| <b>Product Details</b>      |                               |
| Country of Origin:          | China                         |
| Fitting Instruction:        | Yes                           |
| CE & UKCA:                  | Yes                           |
| Profile Material:           | Aluminium                     |