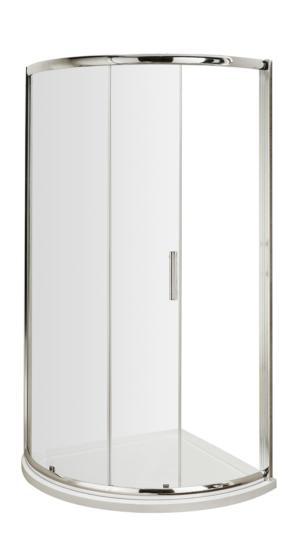

Sales Code: AQSE1 **Description:** Pacific Single Entry Quadrant 860X860mm

| Gloss weight (kg).      | 40.4                          |
|-------------------------|-------------------------------|
| Packaging Data          |                               |
| Box Colour:             | Brown Cardboard Box - Printed |
| Box Qty:                | 0                             |
| Label Size:             | 0 x 0                         |
| Label Colour:           | Not Applicable                |
| Label Qty:              | 0                             |
| Outer Box Dimensions (I | f Applicable)                 |
| Height (mm):            |                               |
| Width (mm):             |                               |
| Depth (mm):             |                               |
| Length (mm):            |                               |
| Gross Weight (kg):      |                               |
| Barcode:                | 5055369080175                 |
| Product Details         |                               |
| Country of Origin:      | China                         |
| Fitting Instruction:    | Yes                           |
| CE & UKCA:              | Yes                           |
| Profile Material:       | Aluminium                     |
| Profile Finish:         | Polished Chrome               |
| Adjustments (mm):       | 20mm Per Side                 |
| Entry Width (mm):       | 560mm                         |
| Swing In Dim (mm):      | N/A                           |
| Swing Out Dim (mm):     | N/A                           |
| Radius (mm):            | 630 mm                        |
| Glass Thickness (mm):   | 6                             |
| Easy Fit:               | Yes                           |
| Easy Clean:             | No                            |
| Handle Style:           | Square T Shape Handle         |
| Handle Material:        | Metal                         |
| Enclosure Design:       | Framed                        |
| Wheel Type:             | Dual, Quick Release           |
| Support Bar Included:   | Support Bar Not Included      |
| Extras:                 | None                          |
|                         |                               |