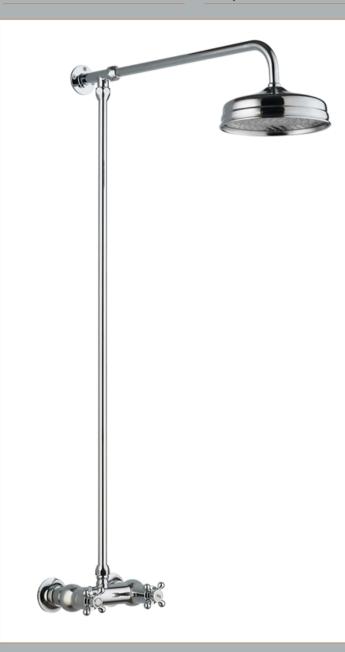

ROXOR

**Description:** Trad Ther Shower Valve And Rigid Riser

| Length (mm):                     |                       |
|----------------------------------|-----------------------|
| Width (mm):                      | 200                   |
| Height (mm):                     | 1045                  |
| Depth (mm):                      | 689                   |
| Nett Weight (kg):                | 6                     |
| Packaging Dimensions             |                       |
| Length (mm):                     | 75                    |
| Width (mm):                      | 130                   |
| Height (mm):                     | 1082                  |
| Gross Weight (kg):               | 6                     |
|                                  | 0                     |
| Packaging Data                   |                       |
| Box Colour:                      | White Cardboard Box   |
| Box Qty:                         | 1                     |
| Label Size:                      | 100 x 50              |
| Label Colour:                    | White Label           |
| Label Qty:                       | 1                     |
| Outer Box Dimensions (If A       | pplicable)            |
| Length (mm):                     |                       |
| Width (mm):                      |                       |
| Height (mm):                     |                       |
| Depth (mm):                      |                       |
| Gross Weight (kg):               |                       |
| Barcode:                         | 5056211803393         |
| Product Details                  |                       |
| Country of Origin:               | China                 |
| Fitting Instruction:             | No                    |
| Product Material:                | Brass                 |
| Mount Type:                      | Wall                  |
| Outlet Elbow Supplied:           | Not Applicable        |
| Easy Clean:                      | No                    |
| Head Included:                   | Yes                   |
| Handset Included:                | Yes                   |
| Body Jets Included:              | No                    |
| No of Body Jets:                 | Not Applicable        |
| Operating Pressure (bar):        | 0.5                   |
| Valve/Cartridge Type:            | 1/4 Turn Ceramic Disc |
| Flow Rates (L/min): 0.1 bar: N/A |                       |
| TMV2 Approved: No                | Approval No: N/A      |
| TMV3 Approved: No                | Approval No: N/A      |
| WRAS Approved: No                | Approval No: N/A      |
| Head Function:                   | Single                |
| Handset Function:                | Single Setting        |
| Body Jet Info:                   | Not Applicable        |
| Pipe Size:                       | 18 mm                 |
| Pipe Centres:                    | 150                   |
| Colour/Finish:                   | Chrome                |
| Hose Included:                   | Not Applicable        |
| No. of Outlets:                  | 1                     |