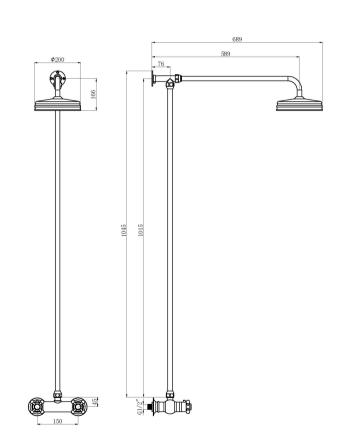

ROXOR

**Description:** Trad Ther Shower Valve And Rigid Riser

| Length (mm):                     |                       |
|----------------------------------|-----------------------|
| Width (mm):                      | 200                   |
| Height (mm):                     | 1045                  |
| Depth (mm):                      | 689                   |
| Nett Weight (kg):                | 6                     |
| Packaging Dimensions             |                       |
| Length (mm):                     | 75                    |
| Width (mm):                      | 130                   |
| Height (mm):                     | 1082                  |
| Gross Weight (kg):               | 6                     |
|                                  | 0                     |
| Packaging Data                   |                       |
| Box Colour:                      | White Cardboard Box   |
| Box Qty:                         | 1                     |
| Label Size:                      | 100 x 50              |
| Label Colour:                    | White Label           |
| Label Qty:                       | 1                     |
| Outer Box Dimensions (If A       | pplicable)            |
| Length (mm):                     |                       |
| Width (mm):                      |                       |
| Height (mm):                     |                       |
| Depth (mm):                      |                       |
| Gross Weight (kg):               |                       |
| Barcode:                         | 5056211803393         |
| Product Details                  |                       |
| Country of Origin:               | China                 |
| Fitting Instruction:             | No                    |
| Product Material:                | Brass                 |
| Mount Type:                      | Wall                  |
| Outlet Elbow Supplied:           | Not Applicable        |
| Easy Clean:                      | No                    |
| Head Included:                   | Yes                   |
| Handset Included:                | Yes                   |
| Body Jets Included:              | No                    |
| No of Body Jets:                 | Not Applicable        |
| Operating Pressure (bar):        | 0.5                   |
| Valve/Cartridge Type:            | 1/4 Turn Ceramic Disc |
| Flow Rates (L/min): 0.1 bar: N/A |                       |
| TMV2 Approved: No                | Approval No: N/A      |
| TMV3 Approved: No                | Approval No: N/A      |
| WRAS Approved: No                | Approval No: N/A      |
| Head Function:                   | Single                |
| Handset Function:                | Single Setting        |
| Body Jet Info:                   | Not Applicable        |
| Pipe Size:                       | 18 mm                 |
| Pipe Centres:                    | 150                   |
| Colour/Finish:                   | Chrome                |
| Hose Included:                   | Not Applicable        |
| No. of Outlets:                  | 1                     |