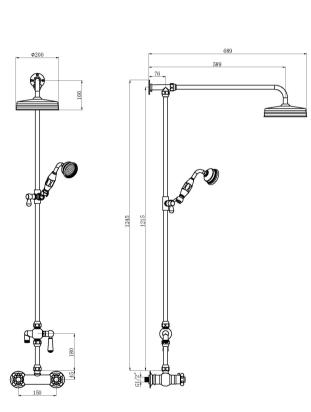

## TECHNICAL DATA SHEET

ROXOR

**Description:** Trad Ther Shower Valve Riser Diverter

| Product Dimensions                                        |                                                                           |
|-----------------------------------------------------------|---------------------------------------------------------------------------|
| Length (mm):                                              |                                                                           |
| Width (mm):                                               | 200                                                                       |
| Height (mm):                                              | 1245                                                                      |
| Depth (mm):                                               | 689                                                                       |
| Nett Weight (kg):                                         | 7.02                                                                      |
| Packaging Dimensions                                      |                                                                           |
| Length (mm):                                              | 75                                                                        |
| Width (mm):                                               | 130                                                                       |
| Height (mm):                                              | 1082                                                                      |
| Gross Weight (kg):                                        | 7.02                                                                      |
| Packaging Data                                            |                                                                           |
| Box Colour:                                               | White Cardboard Box                                                       |
| Box Qty:                                                  | 1                                                                         |
| Label Size:                                               | 100 x 50                                                                  |
| Label Colour:                                             | White Label                                                               |
| Label Qty:                                                | 1                                                                         |
| Outer Box Dimensions (If A                                |                                                                           |
| Length (mm):                                              | Applicable)                                                               |
| Width (mm):                                               |                                                                           |
| Height (mm):                                              |                                                                           |
| Depth (mm):                                               |                                                                           |
| Gross Weight (kg):                                        |                                                                           |
| Barcode:                                                  | 5056211803386                                                             |
| Product Details                                           | 5050211805580                                                             |
|                                                           | China                                                                     |
| Country of Origin:                                        | China                                                                     |
| Fitting Instruction:                                      | No                                                                        |
| Product Material:                                         | Brass                                                                     |
| Mount Type:                                               | Wall                                                                      |
| Outlet Elbow Supplied:                                    | Not Applicable                                                            |
| Easy Clean:<br>Head Included:                             | No                                                                        |
|                                                           | Yes                                                                       |
| Handset Included:                                         | Yes                                                                       |
| Body Jets Included:                                       | No                                                                        |
| No of Body Jets:                                          | Not Applicable                                                            |
| Operating Pressure (bar):                                 | 0.5                                                                       |
| Valve/Cartridge Type:<br>Flow Rates (L/min): 0.1 bar: N/A | 1/4 Turn Ceramic Disc<br>0.5 bar: 7.1 l bar: 10.3 2 bar: 14.8 3 bar: 18.2 |
|                                                           |                                                                           |
| TMV2 Approved: No                                         | Approval No: N/A<br>Approval No: N/A                                      |
| TMV3 Approved: No<br>WRAS Approved: No                    | Approval No: N/A<br>Approval No: N/A                                      |
| Head Function:                                            | Single                                                                    |
| Handset Function:                                         | Single Setting                                                            |
| Body Jet Info:                                            |                                                                           |
| Pipe Size:                                                | Not Applicable 18 mm                                                      |
| Pipe Size:<br>Pipe Centres:                               | 150                                                                       |
| Colour/Finish:                                            | Chrome                                                                    |
| Hose Included:                                            | Yes                                                                       |
| nose menucu.                                              | 103                                                                       |