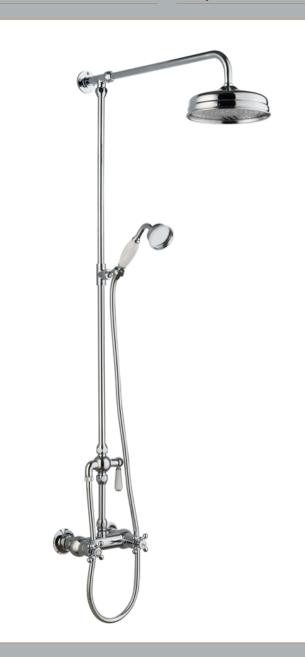

## TECHNICAL DATA SHEET

ROXOR

**Description:** Trad Ther Shower Valve Riser Diverter

| Product Dimensions                                        |                                                                           |
|-----------------------------------------------------------|---------------------------------------------------------------------------|
| Length (mm):                                              |                                                                           |
| Width (mm):                                               | 200                                                                       |
| Height (mm):                                              | 1245                                                                      |
| Depth (mm):                                               | 689                                                                       |
| Nett Weight (kg):                                         | 7.02                                                                      |
| Packaging Dimensions                                      |                                                                           |
| Length (mm):                                              | 75                                                                        |
| Width (mm):                                               | 130                                                                       |
| Height (mm):                                              | 1082                                                                      |
| Gross Weight (kg):                                        | 7.02                                                                      |
| Packaging Data                                            |                                                                           |
| Box Colour:                                               | White Cardboard Box                                                       |
| Box Qty:                                                  | 1                                                                         |
| Label Size:                                               | 100 x 50                                                                  |
| Label Colour:                                             | White Label                                                               |
| Label Qty:                                                | 1                                                                         |
| Outer Box Dimensions (If A                                |                                                                           |
| Length (mm):                                              | Applicable)                                                               |
| Width (mm):                                               |                                                                           |
| Height (mm):                                              |                                                                           |
| Depth (mm):                                               |                                                                           |
| Gross Weight (kg):                                        |                                                                           |
| Barcode:                                                  | 5056211803386                                                             |
| Product Details                                           | 5050211805580                                                             |
|                                                           | China                                                                     |
| Country of Origin:                                        | China                                                                     |
| Fitting Instruction:                                      | No                                                                        |
| Product Material:                                         | Brass                                                                     |
| Mount Type:                                               | Wall                                                                      |
| Outlet Elbow Supplied:                                    | Not Applicable                                                            |
| Easy Clean:<br>Head Included:                             | No                                                                        |
|                                                           | Yes                                                                       |
| Handset Included:                                         | Yes                                                                       |
| Body Jets Included:                                       | No                                                                        |
| No of Body Jets:                                          | Not Applicable                                                            |
| Operating Pressure (bar):                                 | 0.5                                                                       |
| Valve/Cartridge Type:<br>Flow Rates (L/min): 0.1 bar: N/A | 1/4 Turn Ceramic Disc<br>0.5 bar: 7.1 l bar: 10.3 2 bar: 14.8 3 bar: 18.2 |
|                                                           |                                                                           |
| TMV2 Approved: No                                         | Approval No: N/A<br>Approval No: N/A                                      |
| TMV3 Approved: No<br>WRAS Approved: No                    | Approval No: N/A<br>Approval No: N/A                                      |
| Head Function:                                            | Single                                                                    |
| Handset Function:                                         | Single Setting                                                            |
| Body Jet Info:                                            |                                                                           |
| Pipe Size:                                                | Not Applicable 18 mm                                                      |
| Pipe Size:<br>Pipe Centres:                               | 150                                                                       |
| Colour/Finish:                                            | Chrome                                                                    |
| Hose Included:                                            | Yes                                                                       |
| nose menucu.                                              | 103                                                                       |