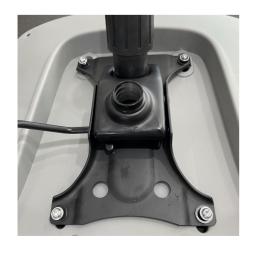

### ATTACHING THE GAS LIFT

Insert the Gas Lift to the Base.

Place the Mechanism Component to the Cushion Seat.

Pick the "Backframe installation screws" to install.

### ATTACHING THE MECHANISM

Make sure there are **4** short screws + **5** long screws. (\*colour may varies)

Insert 4 of the Gasket to the shorter screw.

Insert 4 of the screws with the Gasket and install it with the Wrench.