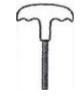

nd manufacturing **office chairs** for **over 20 years** including other furniture.

Before proceeding into this manual, ensure that after unpacking and before any assembly, all items and parts of installation are clear of any damages. If there are any damages found, immediately contact our **customer service number 03-5033 2690** for assistance.

This product is intended for indoor use. Kindly take time to read and follow the instructions provided in the following pages. Install as described and guided in this installation manual. We accept no liability for damages caused for any improper use.

From,

Team Alterseat



### PARTS OF THE CHAIR I



PU Castors 5PCS



Aluminium Heel 5PCS



Aluminium Alloy Heel Connector



Cap of Aluminium Heel



Screws M6x15 2PCS



Headrest



Gas Lift



Wrench



Armrest 2PCS

### PARTS OF THE CHAIR II



Gasket 4PCS



Backframe Screws M6x45 5PCS



Chassis Screws M6x35 4PCS



Armrest Screws M8x40 2PCS



Headrest Screws M6x20 2PCS



**Headrest Screws Cover Cap** 



Cushion



Mechanism Components



Backframe

### ATTACHING THE FIVE-STAR-FOOT



Remove the Cap from the Aluminium Connector.



Insert 5 of the Heels to the Connector.



Pick the "Detachable feet installation screws" to install the heel.

### **ATTACHING THE CASTORS**



Use the Wrench to install all the screws.



Insert 5 of the Castors at the bottom of the Heel.



Insert the Cap back to the Connector.

### ATTACHING THE GAS LIFT



Insert the Gas Lift to the Base.



Place the Mechanism Component to the Cushion Seat.



Pick the "Backframe installation screws" to