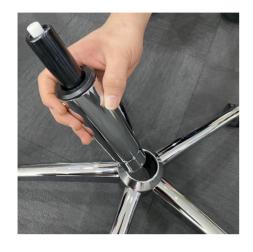

### ATTACHING THE FIVE-STAR-FOOT

Remove the Cap from the Aluminium Connector.

Insert 5 of the Heels to the Connector.

Pick the "Detachable feet installation screws" to install the heel.

### **ATTACHING THE CASTORS**

Use the Wrench to install all the screws.

Insert 5 of the Castors at the bottom of the Heel.

Insert the Cap back to the Connector.