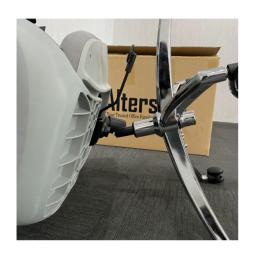

### ATTACHING THE GAS LIFT

Insert the Gas Lift to the Base.

Place the Mechanism Component to the Cushion Seat.

Pick the "Backframe installation screws" to install.

### ATTACHING THE MECHANISM

Make sure there are **4** short screws + **5** long screws. (\*colour may varies)

Insert 4 of the Gasket to the shorter screw.

Insert 4 of the screws with the Gasket and install it with the Wrench.