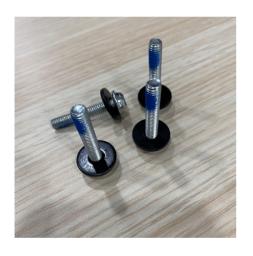

### PARTS OF THE CHAIR I

PU Castors 5PCS

Aluminium Heel 5PCS

Aluminium Alloy Heel Connector

Cap of Aluminium Heel

Screws M6x15 2PCS

Headrest

Gas Lift

### PARTS OF THE CHAIR II

Gasket 4PCS

Backframe Screws M6x45 5PCS

Chassis Screws M6x35 4PCS

Armrest Screws M8x40 2PCS

Headrest Screws M6x20 2PCS

**Headrest Screws Cover Cap** 

Cushion

### ATTACHING THE FIVE-STAR-FOOT

Remove the Cap from the Aluminium Connector.

Insert 5 of the Heels to the Connector.

Pick the "Detachable feet installation screws" to install the heel.

### **ATTACHING THE CASTORS**

Use the Wrench to install all the screws.

Insert 5 of the Castors at the bottom of the Heel.

Insert the Cap back to the Connector.