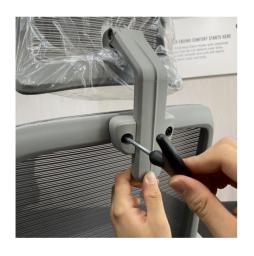

### ATTACHING THE HEADREST

Pick the "Headrest installation spare part" to install the Headrest.

Insert 2 of the screws into the Headrest and Backframe. Install it with the Wrench.

Insert 2 of the Cover Cap to the hole.