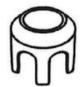

### PARTS OF THE CHAIR II

Gasket 4PCS

Backframe Screws M6x45 5PCS

Chassis Screws M6x35 4PCS

Armrest Screws M8x40 2PCS

Headrest Screws M6x20 2PCS

**Headrest Screws Cover Cap** 

Cushion