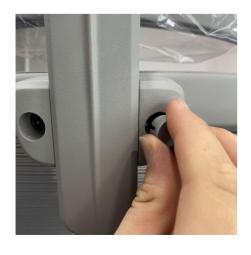

### ATTACHING THE ARMREST

Insert the screw into the Armrest and Backframe. Install it with the Wrench.

Spot the R & L indicator inside the Cover Cap.

Insert the Cover Cap to the Armrest accordingly.