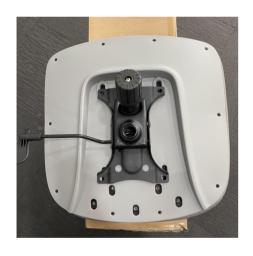

### ATTACHING THE GAS LIFT

Insert the Gas Lift to the Base.

Place the Mechanism Component to the Cushion Seat.

Pick the "Backframe installation screws" to install.

### ATTACHING THE MECHANISM

Make sure there are **4** short screws + **5** long screws. (\*colour may varies)

Insert 4 of the Gasket to the shorter screw.

Insert 4 of the screws with the Gasket and install it with the Wrench.