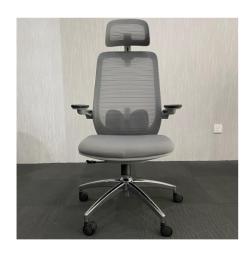

### PARTS OF THE CHAIR I

PU Castors 5PCS

Aluminium Heel 5PCS

Aluminium Alloy Heel Connector

Cap of Aluminium Heel

Screws M6x15 2PCS

Headrest

Gas Lift

### PARTS OF THE CHAIR II

Gasket 4PCS

Backframe Screws M6x45 5PCS

Chassis Screws M6x35 4PCS

Armrest Screws M8x40 2PCS

Headrest Screws M6x20 2PCS

**Headrest Screws Cover Cap** 

Cushion

### ATTACHING THE TOP & BOTTOM PART

Insert the top part to the bottom part of the chair.

You are now ready to sit with Alterseat!