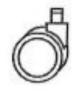

### **ATTACHING THE CASTORS**

Use the Wrench to install all the screws.

Insert 5 of the Castors at the bottom of the Heel.

Insert the Cap back to the Connector.