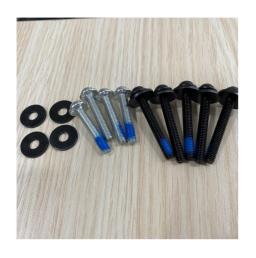

### PARTS OF THE CHAIR II

Gasket 4PCS

Backframe Screws M6x45 5PCS

Chassis Screws M6x35 4PCS

Armrest Screws M8x40 2PCS

Headrest Screws M6x20 2PCS

**Headrest Screws Cover Cap** 

Cushion

### ATTACHING THE MECHANISM

Make sure there are **4** short screws + **5** long screws. (\*colour may varies)

Insert 4 of the Gasket to the shorter screw.

Insert 4 of the screws with the Gasket and install it with the Wrench.