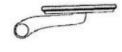

turing **office chairs** for **over 20 years** including other furniture.

Before proceeding into this manual, ensure that after unpacking and before any assembly, all items and parts of installation are clear of any damages. If there are any damages found, immediately contact our **customer service number 03-5033 2690** for assistance.

This product is intended for indoor use. Kindly take time to read and follow the instructions provided in the following pages. Install as described and guided in this installation manual. We accept no liability for damages caused for any improper use.

From,

Team Alterseat



### PARTS OF THE CHAIR I



PU Castors 5PCS



Aluminium Heel 5PCS



Aluminium Alloy Heel Connector



Cap of Aluminium Heel



Screws M6x15 2PCS



Headrest



Gas Lift



Wrench



Armrest 2PCS

### PARTS OF THE CHAIR II



Gasket 4PCS



Backframe Screws M6x45 5PCS



Chassis Screws M6x35 4PCS



Armrest Screws M8x40 2PCS



Headrest Screws M6x20 2PCS



**Headrest Screws Cover Cap** 



Cushion



Mechanism Components



Backframe

### ATTACHING THE FIVE-STAR-FOOT



Remove the Cap from the Aluminium Connector.



Insert 5 of the Heels to the Connector.



Pick the "Detachable feet installation screws" to install the heel.

### **ATTACHING THE CASTORS**



Use the Wrench to install all the screws.



Insert 5 of the Castors at the bottom of the Heel.



Insert the Cap back to the Connector.

### ATTACHING THE GAS LIFT



Insert the Gas Lift to the Base.



Place the Mechanism Component to the Cushion Seat.



Pick the "Backframe installation screws" to install.