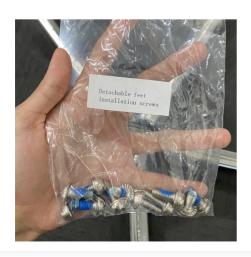

### ATTACHING THE FIVE-STAR-FOOT

Remove the Cap from the Aluminium Connector.

Insert 5 of the Heels to the Connector.

Pick the "Detachable feet installation screws" to install the heel.