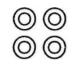

### PARTS OF THE CHAIR II

Gasket 4PCS

Backframe Screws M6x45 5PCS

Chassis Screws M6x35 4PCS

Armrest Screws M8x40 2PCS

Headrest Screws M6x20 2PCS

**Headrest Screws Cover Cap** 

Cushion