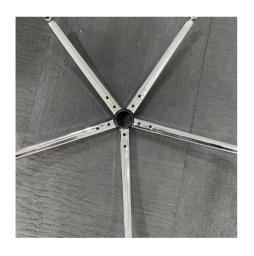

### ATTACHING THE FIVE-STAR-FOOT

Remove the Cap from the Aluminium Connector.

Insert 5 of the Heels to the Connector.

Pick the "Detachable feet installation screws" to install the heel.

### **ATTACHING THE CASTORS**

Use the Wrench to install all the screws.

Insert 5 of the Castors at the bottom of the Heel.

Insert the Cap back to the Connector.