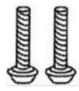

### PARTS OF THE CHAIR II

Gasket 4PCS

Backframe Screws M6x45 5PCS

Chassis Screws M6x35 4PCS

Armrest Screws M8x40 2PCS

Headrest Screws M6x20 2PCS

**Headrest Screws Cover Cap** 

Cushion