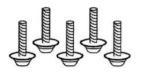

### PARTS OF THE CHAIR II

Gasket 4PCS

Backframe Screws M6x45 5PCS

Chassis Screws M6x35 4PCS

Armrest Screws M8x40 2PCS

Headrest Screws M6x20 2PCS

**Headrest Screws Cover Cap** 

Cushion

### ATTACHING THE BACKFRAME

Gently attach the Backframe to the Cushion Seat.

Insert 5 of the longer screws and install it with the Wrench.

Pick the "Armrest installation spare part" to install the armrest.