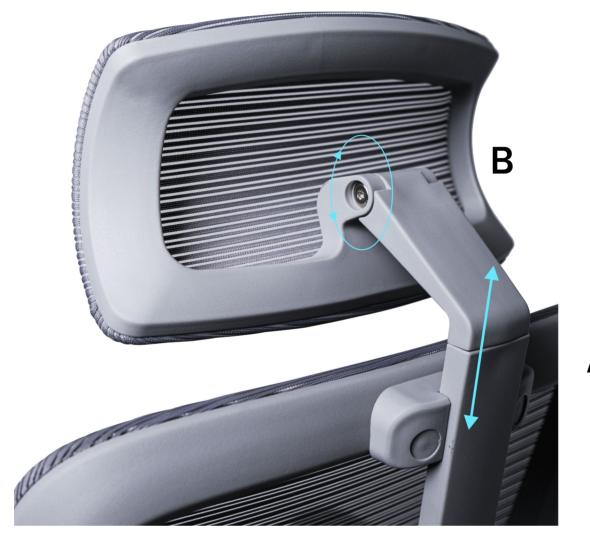

#### **HEADREST**

А

A. Height: Adjust in an upward and downward motion.

B. Angle: Tilt forward and backward.

**Alterseat** 