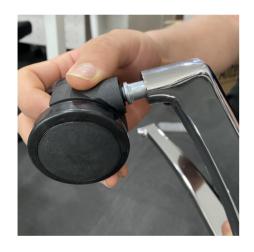

### **ATTACHING THE CASTORS**

Use the Wrench to install all the screws.

Insert 5 of the Castors at the bottom of the Heel.

Insert the Cap back to the Connector.