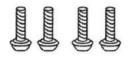

### PARTS OF THE CHAIR II

Gasket 4PCS

Backframe Screws M6x45 5PCS

Chassis Screws M6x35 4PCS

Armrest Screws M8x40 2PCS

Headrest Screws M6x20 2PCS

**Headrest Screws Cover Cap** 

Cushion

### ATTACHING THE MECHANISM

Make sure there are **4** short screws + **5** long screws. (\*colour may varies)

Insert 4 of the Gasket to the shorter screw.

Insert 4 of the screws with the Gasket and install it with the Wrench.