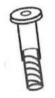

### PARTS OF THE CHAIR II

Gasket 4PCS

Backframe Screws M6x45 5PCS

Chassis Screws M6x35 4PCS

Armrest Screws M8x40 2PCS

Headrest Screws M6x20 2PCS

**Headrest Screws Cover Cap** 

Cushion