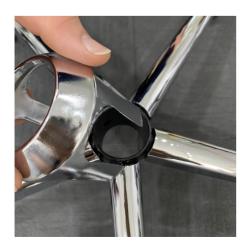

### **ATTACHING THE CASTORS**

Use the Wrench to install all the screws.

Insert 5 of the Castors at the bottom of the Heel.

Insert the Cap back to the Connector.