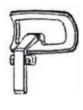

### PARTS OF THE CHAIR II

Gasket 4PCS

Backframe Screws M6x45 5PCS

Chassis Screws M6x35 4PCS

Armrest Screws M8x40 2PCS

Headrest Screws M6x20 2PCS

**Headrest Screws Cover Cap** 

Cushion

Mechanism Components

Backframe