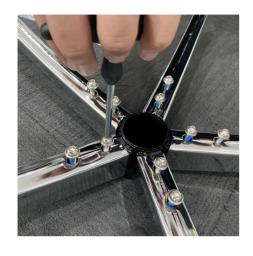

### ATTACHING THE FIVE-STAR-FOOT

Remove the Cap from the Aluminium Connector.

Insert 5 of the Heels to the Connector.

Pick the "Detachable feet installation screws" to install the heel.

### **ATTACHING THE CASTORS**

Use the Wrench to install all the screws.

Insert 5 of the Castors at the bottom of the Heel.

Insert the Cap back to the Connector.