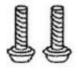

### PARTS OF THE CHAIR II

Gasket 4PCS

Backframe Screws M6x45 5PCS

Chassis Screws M6x35 4PCS

Armrest Screws M8x40 2PCS

Headrest Screws M6x20 2PCS

**Headrest Screws Cover Cap** 

Cushion