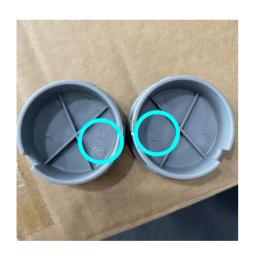

### ATTACHING THE ARMREST

Insert the screw into the Armrest and Backframe. Install it with the Wrench.

Spot the R & L indicator inside the Cover Cap.

Insert the Cover Cap to the Armrest accordingly.