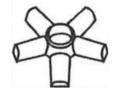

### ATTACHING THE FIVE-STAR-FOOT

Remove the Cap from the Aluminium Connector.

Insert 5 of the Heels to the Connector.

Pick the "Detachable feet installation screws" to install the heel.