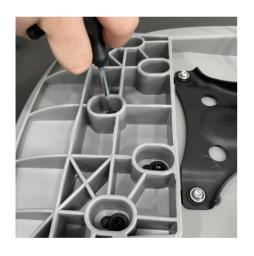

### ATTACHING THE MECHANISM

Make sure there are **4** short screws + **5** long screws. (\*colour may varies)

Insert 4 of the Gasket to the shorter screw.

Insert 4 of the screws with the Gasket and install it with the Wrench.