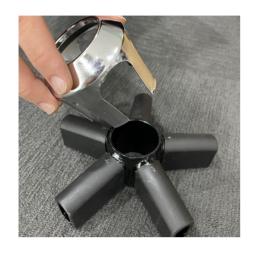

### ATTACHING THE FIVE-STAR-FOOT

Remove the Cap from the Aluminium Connector.

Insert 5 of the Heels to the Connector.

Pick the "Detachable feet installation screws" to install the heel.

### **ATTACHING THE CASTORS**

Use the Wrench to install all the screws.

Insert 5 of the Castors at the bottom of the Heel.

Insert the Cap back to the Connector.