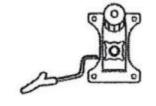

### PARTS OF THE CHAIR I

PU Castors 5PCS

Aluminium Heel 5PCS

Aluminium Alloy Heel Connector

Cap of Aluminium Heel

Screws M6x15 2PCS

Headrest

Gas Lift

Wrench

Armrest 2PCS