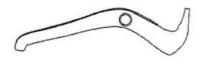

ages found, immediately contact our **customer service number 03-5033 2690** for assistance.

This product is intended for indoor use. Kindly take time to read and follow the instructions provided in the following pages. Install as described and guided in this installation manual. We accept no liability for damages caused for any improper use.

From,

Team Alterseat



### PARTS OF THE CHAIR I



PU Castors 5PCS



Aluminium Heel 5PCS



Aluminium Alloy Heel Connector



Cap of Aluminium Heel



Screws M6x15 2PCS



Headrest



Gas Lift



Wrench



Armrest 2PCS

### PARTS OF THE CHAIR II



Gasket 4PCS



Backframe Screws M6x45 5PCS



Chassis Screws M6x35 4PCS



Armrest Screws M8x40 2PCS



Headrest Screws M6x20 2PCS



**Headrest Screws Cover Cap** 



Cushion



Mechanism Components



Backframe

### ATTACHING THE FIVE-STAR-FOOT



Remove the Cap from the Aluminium Connector.



Insert 5 of the Heels to the Connector.



Pick the "Detachable feet installation screws" to install the heel.

### **ATTACHING THE CASTORS**



Use the Wrench to install all the screws.



Insert 5 of the Castors at the bottom of the Heel.



Insert the Cap back to the Connector.

### ATTACHING THE GAS LIFT



Insert the Gas Lift to the Base.



Place the Mechanism Component to the Cushion Seat.



Pick the "Backframe installation screws" to install.

### ATTACHING THE MECHANISM



Make sure there are **4** short screws + **5** long screws. (\*colour may varies)



Insert 4 of the Gasket to the shorter screw.



Insert 4 of the screws with the Gasket and install it with the Wrench.

### ATTACH