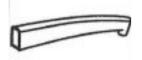

### PARTS OF THE CHAIR II

Gasket 4PCS

Backframe Screws M6x45 5PCS

Chassis Screws M6x35 4PCS

Armrest Screws M8x40 2PCS

Headrest Screws M6x20 2PCS

**Headrest Screws Cover Cap** 

Cushion

Mechanism Components

Backframe