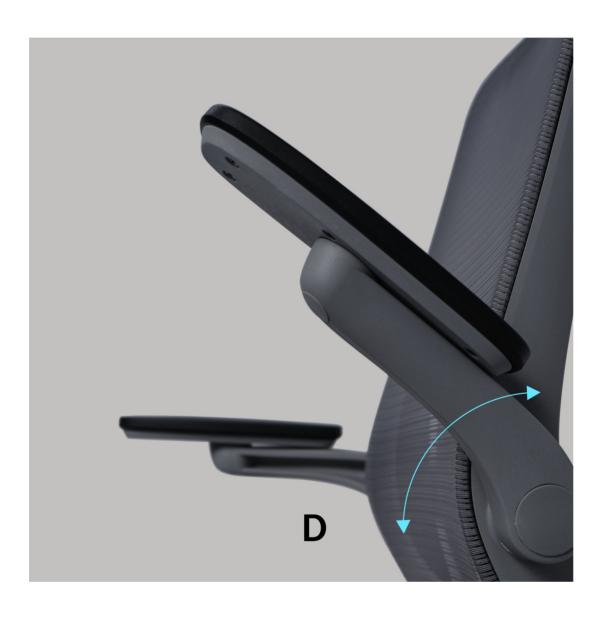

ole.

### ATTACHING THE TOP & BOTTOM PART



Insert the top part to the bottom part of the chair.



You are now ready to sit with Alterseat!

# Alterseat

### **ADJUSTING YOUR SEAT**



The chair should only be used as intended and in a non-abusive manners.

If the product is defective or suspect in any way, contact us immediately.

For warranty information, please visit Warranty section on our website.

03 5033 2690

https://www.alterseat.com/





the person is sitting







on the backrest when a person is reclined



all your weight to the



with more than one

#### **HEADREST**



А

A. Height: Adjust in an upward and downward motion.

B. Angle: Tilt forward and backward.

**Alterseat** 

### **ARMREST**



C. Left and Right: Move armrest to angled left or right.

### **ARMREST**



D. Foldable: Armrest can fold backwards.

### **LUMBAR SUPPORT**



E

E. Adjust in an upward and downward motion.

## Alterseat Your Trusted Office Furniture Manufacturer

### THANK YOU



ALTERSEAT (M) SDN BHD

Add: B-1, 20, Jalan Persiaran Jalil 1, Bukit Jalil 57000 Kuala Lumpur. Tel: (+60) 166018581

Web: https://alterseat.com/