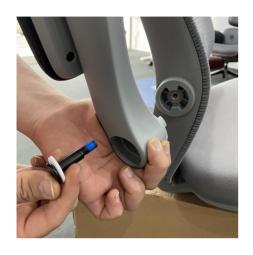

### ATTACHING THE ARMREST

Insert the screw into the Armrest and Backframe. Install it with the Wrench.

Spot the R & L indicator inside the Cover Cap.

Insert the Cover Cap to the Armrest accordingly.

### ATTACHING THE HEADREST

Pick the "Headrest installation spare part" to install the Headrest.

Insert 2 of the screws into the Headrest and Backframe. Install it with the Wrench.

Insert 2 of the Cover Cap to the hole.