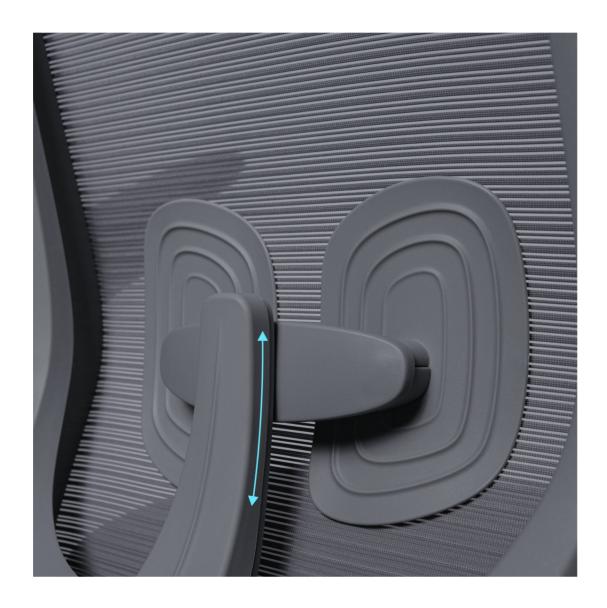

the bottom part of the chair.



You are now ready to sit with Alterseat!

# Alterseat

### **ADJUSTING YOUR SEAT**



The chair should only be used as intended and in a non-abusive manners.

If the product is defective or suspect in any way, contact us immediately.

For warranty information, please visit Warranty section on our website.

03 5033 2690

https://www.alterseat.com/





the person is sitting







on the backrest when a person is reclined



all your weight to the



with more than one

#### **HEADREST**



А

A. Height: Adjust in an upward and downward motion.

B. Angle: Tilt forward and backward.

**Alterseat** 

### **ARMREST**



C. Left and Right: Move armrest to angled left or right.

### **ARMREST**



D. Foldable: Armrest can fold backwards.

### **LUMBAR SUPPORT**



E

E. Adjust in an upward and downward motion.

## Alterseat Your Trusted Office Furniture Manufacturer

### THANK YOU



ALTERSEAT (M) SDN BHD

Add: B-1, 20, Jalan Persiaran Jalil 1, Bukit Jalil 57000 Kuala Lumpur. Tel: (+60) 166018581

Web: https://alterseat.com/