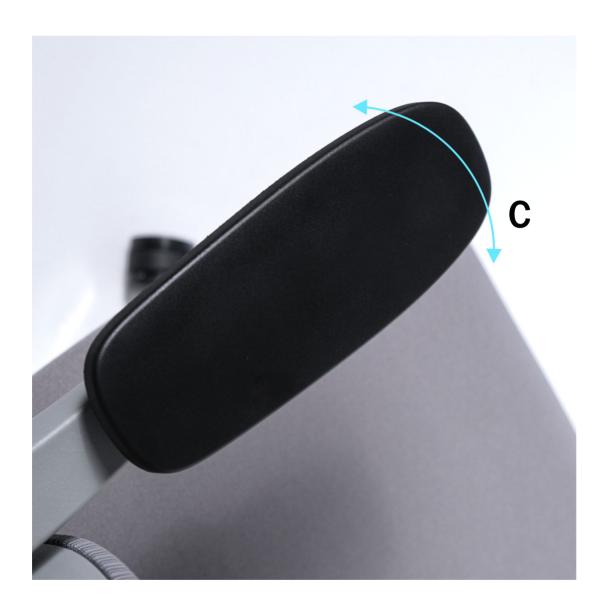

Backframe. Install it with the Wrench.



Insert 2 of the Cover Cap to the hole.

### ATTACHING THE TOP & BOTTOM PART



Insert the top part to the bottom part of the chair.



You are now ready to sit with Alterseat!

# Alterseat

### **ADJUSTING YOUR SEAT**



The chair should only be used as intended and in a non-abusive manners.

If the product is defective or suspect in any way, contact us immediately.

For warranty information, please visit Warranty section on our website.

03 5033 2690

https://www.alterseat.com/





the person is sitting







on the backrest when a person is reclined



all your weight to the



with more than one

#### **HEADREST**



А

A. Height: Adjust in an upward and downward motion.

B. Angle: Tilt forward and backward.

**Alterseat** 

### **ARMREST**



C. Left and Right: Move armrest to angled left or right.

### **ARMREST**



D. Foldable: Armrest can fold backwards.

### **LUMBAR SUPPORT**



E

E. Adjust in an upward and downward motion.

## Alterseat Your Trusted Office Furniture Manufacturer

### THANK YOU



ALTERSEAT (M) SDN BHD

Add: B-1, 20, Jalan Persiaran Jalil 1, Bukit Jalil 57000 Kuala Lumpur. Tel: (+60) 166018581

Web: https://alterseat.com/