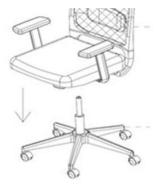

#### TOP PIECE W LEG PART

Н

#### INSTRUCTIONS

H. Once both parts are successfully connected, lift your chair in an upwards and straight direction. You are now ready to sit with Alterseat!