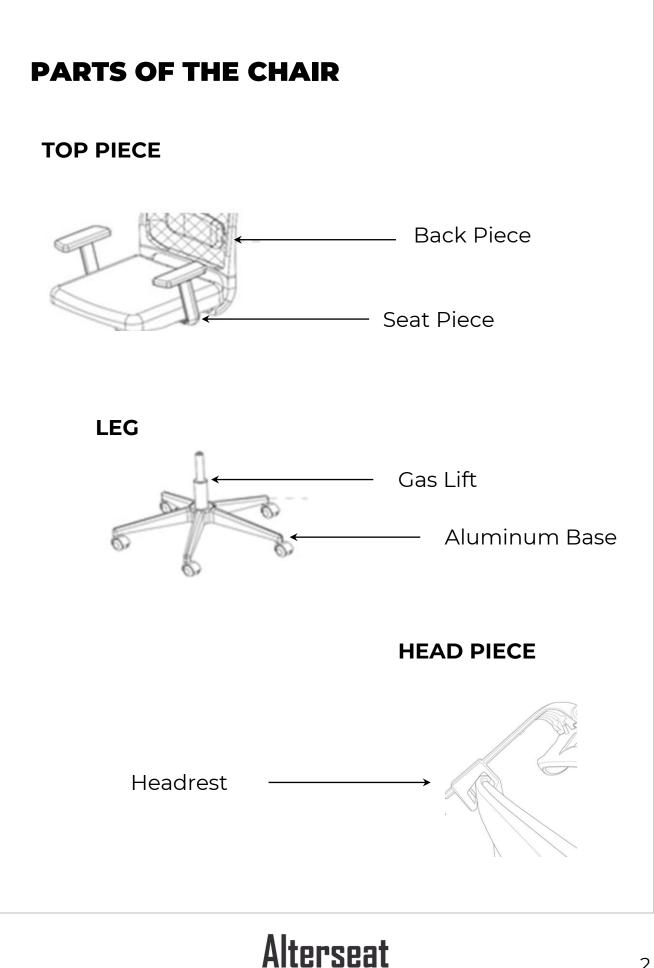

# TABLE OF CONTENTS

| INTRODUCTION                      | 1 |
|-----------------------------------|---|
| PARTS OF THE CHAIR                | 2 |
| ATTACHING THE HEADREST            | 3 |
| CONNECTING THE GAS LIFT           | 4 |
| CONNECTING THE TOP PIECE WITH LEG | 5 |