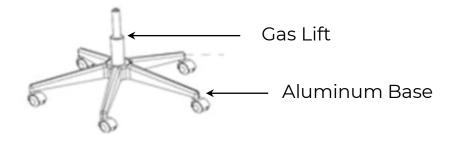

# **CONNECTING THE GAS LIFT**

### GAS LIFT W ALUMINUM BASE

#### INSTRUCTIONS

F. Insert the wider end of the Gas Lift into the Aluminum Base.

F

Note: No 'click' sound will be heard.