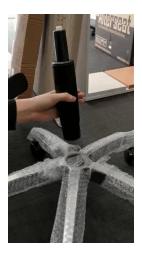

#### INSTRUCTIONS

F. Insert the wider end of the Gas Lift into the Aluminum Base.

F

Note: No 'click' sound will be heard.