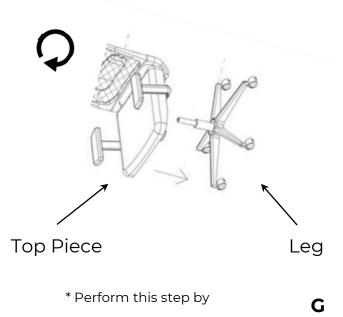

#### TOP PIECE W LEG PART

slanting at an angle \*

### INSTRUCTIONS

G. Slant the 'Top Piece' on one side. Then insert the 'Leg' from a side

angle to connect both segments together.