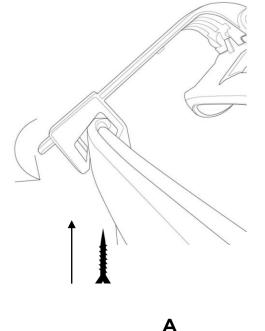

# **ATTACHING THE HEADREST**

#### **HEAD PIECE**

В

#### INSTRUCTIONS

A. Using the Allen Key provided, remove the 2 screws (loosely attached)

to the headrest area of the top piece.

B. Align the headrest according to the 2 pilot holes and tighten the

screws with the same Allen Key provided.