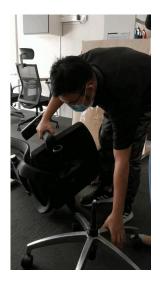

#### INSTRUCTIONS

H. Once both parts are successfully connected, lift your chair in an upwards and straight direction. You are now ready to sit with Alterseat!