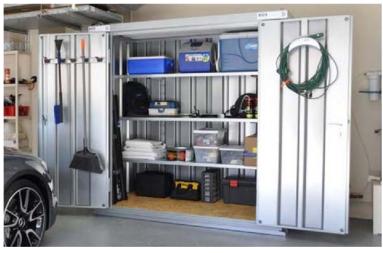

## **Expandable galvanized steel storage units serve clients with flexibility no other shed does:**

- Individual panels can be carried easily to the tightest places through the smallest doorways.
- · Numerous accessories make the expandable units versatile and practical for any use.
- · Assembly and knock down enable easy relocation of the units.
- Galvanized steel structure ensures long lasting product.

Easy to repair: Detachable panels can be replaced if damaged.

Follow us on: **F** 

www.partyworldak.com

+1 (907) 563-4212