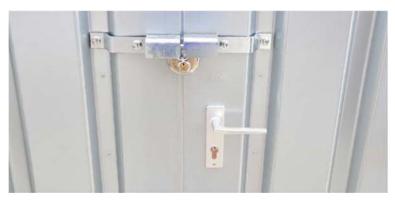

Every container comes with a door handle and has a cylinder lock equipped with three keys.

Detachable panels can be carried to job sites even through difficult places. Assembly and knock down of the units can happen on site, and even on tight space.