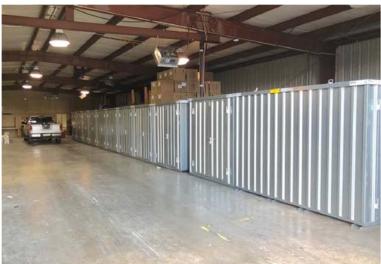

Wind load is up to 100mph (or 160 km/h).

Containers are made of galvanized, recycled steel which is 20 gauge, or 0.8mm thick. Metal used on the floor section is 12 gauge, or 2mm thick.

Assembled, fully loaded units can be stacked three (3) units high outdoor, and four (4) units high indoor. The load inside the units must be evenly distributed.