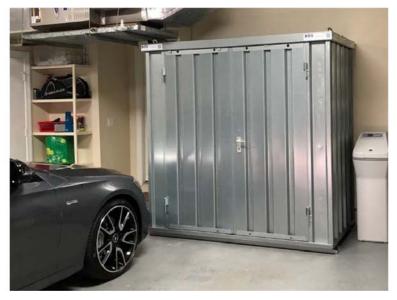

## **Expandable galvanized steel storage units serve clients with flexibility no other shed does:**

- Individual panels can be carried easily to the tightest places through the smallest doorways.
- · Numerous accessories make the expandable units versatile and practical for any use.
- · Assembly and knock down enable easy relocation of the units.
- Galvanized steel structure ensures long lasting product.

Every container comes with a door handle and has a cylinder lock equipped with three keys.

Detachable panels can be carried to job sites even through difficult places. Assembly and knock down of the units can happen on site, and even on tight space.