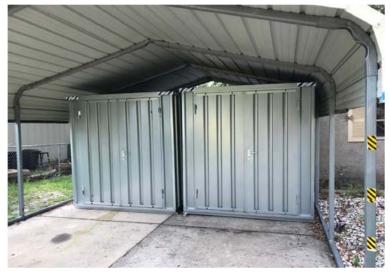

## **Expandable galvanized steel storage units serve clients with flexibility no other shed does:**

- Individual panels can be carried easily to the tightest places through the smallest doorways.
- · Numerous accessories make the expandable units versatile and practical for any use.
- · Assembly and knock down enable easy relocation of the units.
- Galvanized steel structure ensures long lasting product.

Every container comes with a door handle and has a cylinder lock equipped with three keys.

Detachable panels can be carried to job sites even through difficult places. Assembly and knock down of the units can happen on site, and even on tight space.