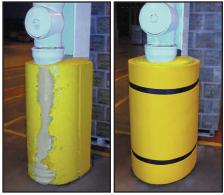

### And the call is FREE. To speak with a Column Sentry representative, call

**Unprotected Concrete** 

Protected with Concrete Wrap

Each Concrete Wrap kit includes: two-44" wide blankets and two locking cinch straps, enough to cover a 24" diameter concrete base.