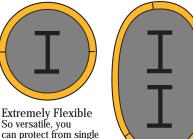

So versatile, you can protect from single concrete bases to large

Concret

double or triple concrete bases.