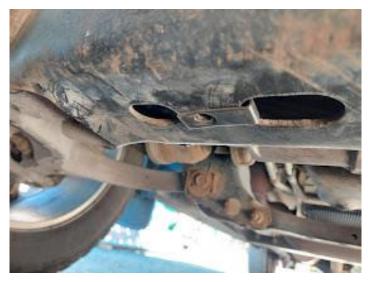

## **Install Process**

 Insert the U-Nuts into the front suspension cross member. Insert from the large oval cutout with the flat part of the nut pointed down. The threaded portion should align with the hexagonal hole.

- 2. Unbolt the rear bolt on the factory tow hooks (if equipped) and slide the skid plate above the tow hooks. If not equipped install the front of the skid plate using the supplied M12 hardware.
- 3. Fasten the rear of the skid plate to the U-nuts inserted earlier and use the provided M8 Bolts for the other two holes which pick up on factory locations.