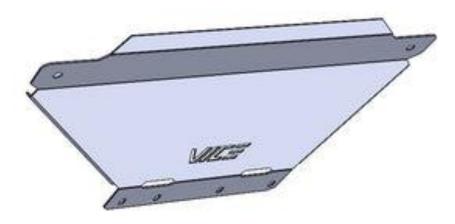

## Kit Contents

|    | Description                                                        | SKU    | Quantity |
|----|--------------------------------------------------------------------|--------|----------|
| 01 | SKID PLATE, 4th GEN RAM, OEM FRONT                                 | 100199 | 1        |
| 02 | 3/8 -16 x1.25 Hex Bolt                                             | 240165 | 2        |
| 03 | 3/8 Flat Washer                                                    | 240130 | 2        |
| 04 | M8 -1.25 x35mm Flanged Hex Bolt                                    | 240136 | 2        |
| 05 | 3/8 -16 U-Nut, 1.125 Throat                                        | 240166 | 2        |
| 06 | M12 -1.5 x35mm Hex Head Capscrew                                   | 240140 | 2        |
| 07 | M12 Flat Washer                                                    | 240141 | 2        |
| 08 | OEM Bumper Skid Plate 2013-2018 Ram 1500 Installation Instructions | MN0126 | 1        |