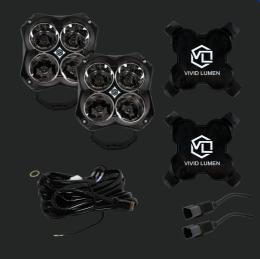

## 14301- Kit includes 1 light and 1 cover

14308- Kit includes 2 lights, 2 covers, 1 Harness

AMBER COVER (SPOT)

AMBER COVER (COMBO)

WHITE COVER (COMBO)

BLACK COVER

| PART NO. | ACCESORIES          |  |  |  |  |
|----------|---------------------|--|--|--|--|
| 14302    | AMBER COVER (COMBO) |  |  |  |  |
| 14303    | WHITE COVER (COMBO) |  |  |  |  |
| 14304    | AMBER COVER         |  |  |  |  |
| 14310    | BLUE RING           |  |  |  |  |
| 15311    | RED RING            |  |  |  |  |
| 15312    | YELLOW RING         |  |  |  |  |
| 15313    | GREEN RING          |  |  |  |  |

| PART NO. | INCLUDES            | ВЕАМ | COLOUR | VOLTAGE  | AMPS      | POWER | OUTPUT | WARRANTY |
|----------|---------------------|------|--------|----------|-----------|-------|--------|----------|
| 14301    | 1X LIGHT            | SPOT | 6000K  | 9-36V DC | 4.18 @12V | 48W   | 7850   | LIFETIME |
| 14308    | 2X LIGHTS 1 HARNESS | SPOT | 6000K  | 9-36V DC | 4.18 @12V | 48W   | 7850   | LIFETIME |