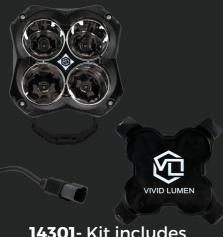

## 14301- Kit includes 1 light and 1 cover

14308- Kit includes 2 lights, 2 covers, 1 Harness

AMBER COVER (SPOT)

AMBER COVER (COMBO)

WHITE COVER (COMBO)

BLACK COVER

| PART NO. | ACCESORIES          |  |  |  |  |
|----------|---------------------|--|--|--|--|
| 14302    | AMBER COVER (COMBO) |  |  |  |  |
| 14303    | WHITE COVER (COMBO) |  |  |  |  |
| 14304    | AMBER COVER         |  |  |  |  |
| 14310    | BLUE RING           |  |  |  |  |
| 15311    | RED RING            |  |  |  |  |
| 15312    | YELLOW RING         |  |  |  |  |
| 15313    | GREEN RING          |  |  |  |  |