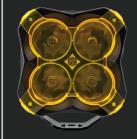

## FNG 5 OFF-ROAD 5" LIGHT PODS

The FNG 5 is the latest 5" pod technology. We've packed the latest 4 12w Osram LED chips in a compact housing. The reflectors comes hot off the press with a monster Hyper-Spot beam pattern that can be changed to flood or combo with easy snap-on covers. It's all connected by a rugged weather-resistant enclosure that can be mounted practically anywhere and will withstand demanding environments.

HIGH- INTENSITY OSRAM CHIPS

**LEAK PROOF DESIGN** 

MULTIPLE BEAM PATTERNS AND OPTIONS

HYPER SPOT BEAM PATTERN

ON THE FLY CUSTOMIZATION

Beam width 16M 1 Lux distance 492M

COMBO BEAM
Beam width 24M
Lux distance 424M