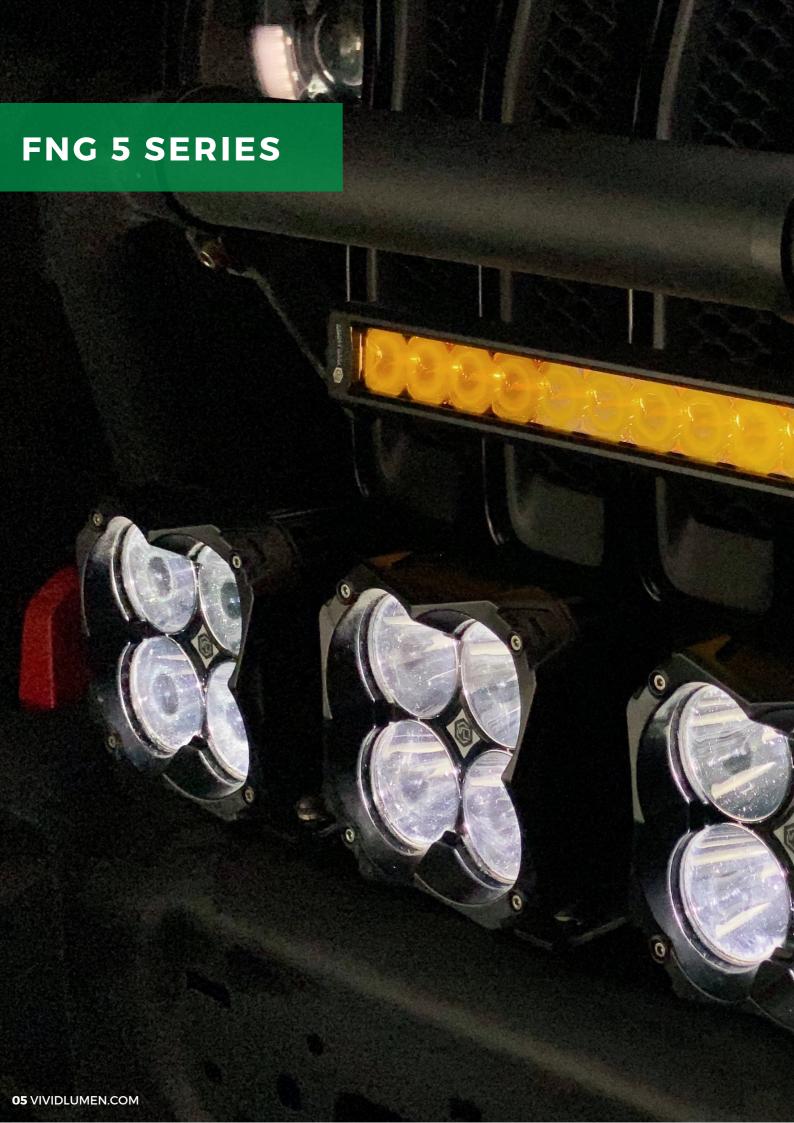

## FNG 5 OFF-ROAD 5" LIGHT PODS

The FNG 5 is the latest 5" pod technology. We've packed the latest 4 12w Osram LED chips in a compact housing. The reflectors comes hot off the press with a monster Hyper-Spot beam pattern that can be changed to flood or combo with easy snap-on covers. It's all connected by a rugged weather-resistant enclosure that can be mounted practically anywhere and will withstand demanding environments.