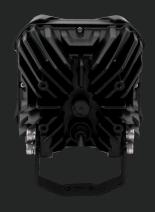

## FNG 5 OFF-ROAD 5" LIGHT PODS

The FNG 5 is the latest 5" pod technology. We've packed the latest 4 12w Osram LED chips in a compact housing. The reflectors comes hot off the press with a monster Hyper-Spot beam pattern that can be changed to flood or combo with easy snap-on covers. It's all connected by a rugged weather-resistant enclosure that can be mounted practically anywhere and will withstand demanding environments.