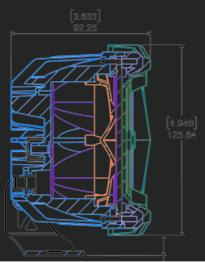

## FNG 5 OFF-ROAD 5" LIGHT PODS

The FNG 5 is the latest 5" pod technology. We've packed the latest 4 12w Osram LED chips in a compact housing. The reflectors comes hot off the press with a monster Hyper-Spot beam pattern that can be changed to flood or combo with easy snap-on covers. It's all connected by a rugged weather-resistant enclosure that can be mounted practically anywhere and will withstand demanding environments.

HIGH- INTENSITY OSRAM CHIPS

**LEAK PROOF DESIGN** 

MULTIPLE BEAM PATTERNS AND OPTIONS

HYPER SPOT BEAM PATTERN

ON THE FLY CUSTOMIZATION

Beam width 16M 1 Lux distance 492M

COMBO BEAM
Beam width 24M
Lux distance 424M