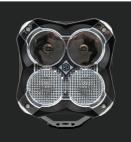

## FNG 5 OFF-ROAD 5" LIGHT PODS

The FNG 5 is the latest 5" pod technology. We've packed the latest 4 12w Osram LED chips in a compact housing. The reflectors comes hot off the press with a monster Hyper-Spot beam pattern that can be changed to flood or combo with easy snap-on covers. It's all connected by a rugged weather-resistant enclosure that can be mounted practically anywhere and will withstand demanding environments.

## 14301- Kit includes 1 light and 1 cover

14308- Kit includes 2 lights, 2 covers, 1 Harness

AMBER COVER (SPOT)

AMBER COVER (COMBO)

WHITE COVER (COMBO)

BLACK COVER

| PART NO. | ACCESORIES          |  |  |  |  |
|----------|---------------------|--|--|--|--|
| 14302    | AMBER COVER (COMBO) |  |  |  |  |
| 14303    | WHITE COVER (COMBO) |  |  |  |  |
| 14304    | AMBER COVER         |  |  |  |  |
| 14310    | BLUE RING           |  |  |  |  |
| 15311    | RED RING            |  |  |  |  |
| 15312    | YELLOW RING         |  |  |  |  |
| 15313    | GREEN RING          |  |  |  |  |