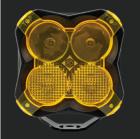

## FNG 5 OFF-ROAD 5" LIGHT PODS

The FNG 5 is the latest 5" pod technology. We've packed the latest 4 12w Osram LED chips in a compact housing. The reflectors comes hot off the press with a monster Hyper-Spot beam pattern that can be changed to flood or combo with easy snap-on covers. It's all connected by a rugged weather-resistant enclosure that can be mounted practically anywhere and will withstand demanding environments.

## 14301- Kit includes 1 light and 1 cover

14308- Kit includes 2 lights, 2 covers, 1 Harness

AMBER COVER (SPOT)

AMBER COVER (COMBO)

WHITE COVER (COMBO)

BLACK COVER

| PART NO. | ACCESORIES          |  |  |  |  |
|----------|---------------------|--|--|--|--|
| 14302    | AMBER COVER (COMBO) |  |  |  |  |
| 14303    | WHITE COVER (COMBO) |  |  |  |  |
| 14304    | AMBER COVER         |  |  |  |  |
| 14310    | BLUE RING           |  |  |  |  |
| 15311    | RED RING            |  |  |  |  |
| 15312    | YELLOW RING         |  |  |  |  |
| 15313    | GREEN RING          |  |  |  |  |