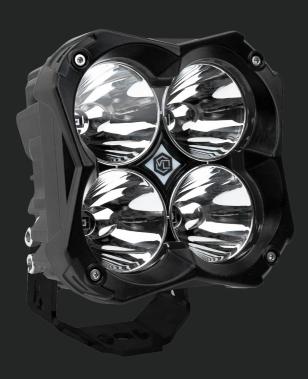

## FNG 5 OFF-ROAD 5" LIGHT PODS

The FNG 5 is the latest 5" pod technology. We've packed the latest 4 12w Osram LED chips in a compact housing. The reflectors comes hot off the press with a monster Hyper-Spot beam pattern that can be changed to flood or combo with easy snap-on covers. It's all connected by a rugged weather-resistant enclosure that can be mounted practically anywhere and will withstand demanding environments.

HIGH- INTENSITY OSRAM CHIPS

**LEAK PROOF DESIGN** 

MULTIPLE BEAM PATTERNS AND OPTIONS

HYPER SPOT BEAM PATTERN

ON THE FLY CUSTOMIZATION

Beam width 16M 1 Lux distance 492M

COMBO BEAM
Beam width 24M
Lux distance 424M