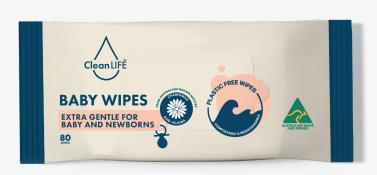

# Baby AND NEWBORNS

### FEATURES:

- Free of soap, parabens, perfume and phthalates
- Soothing moisturiser
- Extra gentle on baby and newborns
- Non-irritating, enhanced with native Jojoba

# DESCRIPTION:

CleanLIFE Baby Wipes are gentle wipes designed for babies, newborns and sensitive skin areas. The soothing, non-irritating moisturiser is enhanced with native Jojoba and Chamomile.

QTY: 80 Wipes CARTON QTY: 8