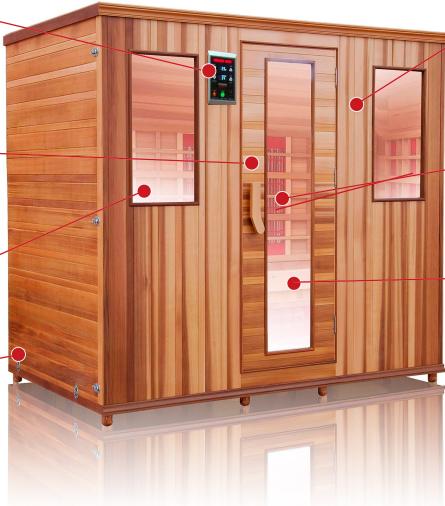

#### Mirrored Glass

Enjoy privacy with mirrored side and door glass.

> 12' power cord. Back bottom.

## Electrical

230v 3050 Watts 15 amps NEMA 6-15P