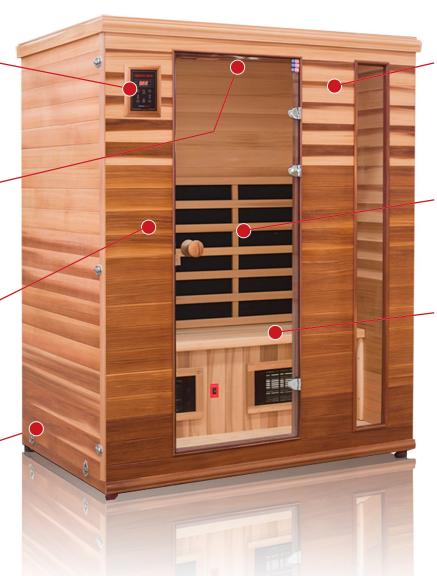

## Controller

Professional touch sensitive controller with a digital display.

## Chromotherapy

Enjoy 9 colors of mood lighting with chromotherapy.

#### Bluetooth

Connect automatically to bluetooth with your smartphone.

12' power cord. Back bottom.

#### **Canadian Cedar**

Only the best Western Red Canadian Cedar. Natural Antimicrobial. PEFC™ certifed green.

## Carbon + Tecoloy™

Tecoloy<sup>™</sup> far infrared coupled with TruInfra carbon flat panel heaters.

#### Flat Bench

Relax in comfort with our beautifully designed flat bench.