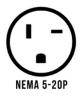

# RENEW 3

**FAR INFRARED** 



## Controller

Professional touch sensitive controller with a digital display.

## Chromotherapy

Enjoy 9 colors of mood lighting with chromotherapy.

#### Bluetooth

Connect automatically to bluetooth with your smartphone.

12' power cord. Back bottom.



#### **Canadian Cedar**

Only the best Western Red Canadian Cedar. Natural Antimicrobial. PEFC™ certifed green.

## Carbon + Tecoloy™

Tecoloy<sup>™</sup> far infrared coupled with TruInfra carbon flat panel heaters.

#### Flat Bench

Relax in comfort with our beautifully designed flat bench.

















## **SPECIFICATIONS**

# Electrical

120v 2170 Watts 20 amps NEMA 5-20P

## Wood

Western Red Cedar PEFC™ Vertical Grain

## Interior

Width: 57"
Depth: 35 3/4"
Height: 69 7/8"

#### **Exterior**

Width: 60" Depth: 40 <sup>1/2"</sup> Height: 75 <sup>1/4"</sup>