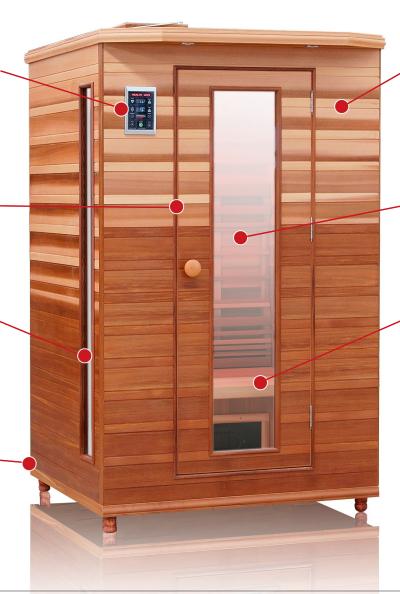

## **Patented Controller**

Professional series controller with reservation function. Set your sauna to turn on anytime.

# **Enclosed Door**

Less than 5% Heat reduction.

### Mirrored Glass

Enjoy privacy with mirrored side and door glass.

12' power cord. Back bottom.

### "A" Grade Cedar

Only the best Western Red Canadian Cedar. Natural Antimicrobial. Vertical grain. PEFC<sup>™</sup> certifed green.

## Full Spectrum

Tecoloy<sup>TM</sup> mid and far infrared heaters. LED near infrared light therapy.

## **Ergonomic Bench**

Relax in comfort with our reversible bench. Ergonomic on one side, flat on the other. The bench can be flipped at anytime.