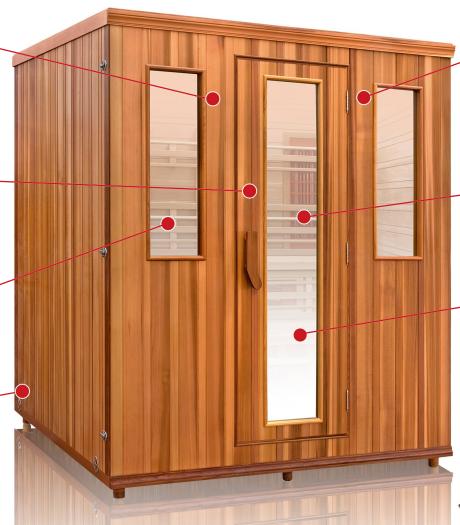

#### Patented Controller

Professional series controller with reservation function. Set your sauna to turn on anytime. (Interior)

## **Enclosed Door**

Less than 5% heat reduction.

#### Mirrored Glass

Enjoy privacy with mirrored side and door glass.

12' power cord. Back bottom.

## "A" Grade Cedar

Only the best Western Red Canadian Cedar. Natural Antimicrobial. Vertical grain. PEFC<sup>™</sup> certifed green.

## Bi-Level Sauna

Relax in comfort with our unique bi-level sauna perfect for your entire family.