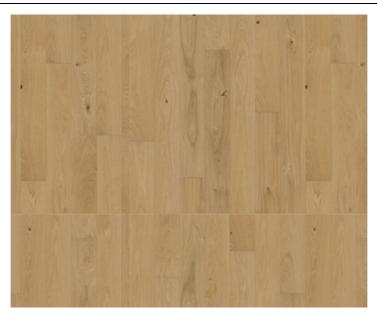

## **Oak Cornwall**

Oak Cornwall is a 1-strip floor in selected oak. The bevelled edges help to create a floor whose look and feel recall bygone days. The brushed surface and matt lacquered finish gives maximum wood feeling.

Naturally occuring wood colour variations allowed, from light to dark brown. The product includes large sound and black knots. Knots may vary in size and numbers.

| Wood species                                            | Surface treatment                                                | Joint                                                                           |
|---------------------------------------------------------|------------------------------------------------------------------|---------------------------------------------------------------------------------|
| Oak                                                     | Matt lacquer                                                     | Woodloc® 5S                                                                     |
| Design                                                  | Grading                                                          | Hardness (Brinell value)                                                        |
| 1-strip                                                 | Country                                                          | 3,7                                                                             |
| Dimensions                                              | Article number                                                   | Package                                                                         |
| 2266 mm x 187 mm x 15 mm                                | Matt lacquer - 151L8AEK09KW220<br>Matt lacquer - 151L8AEK09KW240 | No. of boards : 6 boards<br>Weight per package: 21 kg<br>Area per unit: 2.54 m² |
| Colour Change                                           | Floor heating                                                    | Installation                                                                    |
| Some muting of colour variation to medium, straw brown. | Suitable for floor heating                                       | Glue-down,Floating                                                              |