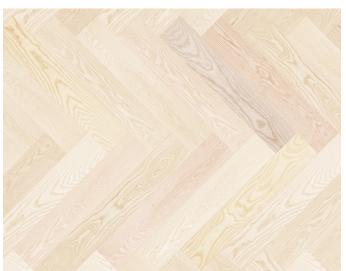

## **AR8490F**

Herringbone | 130 x 725 x 14mm

| PRODUCT DETAILS  |                    |
|------------------|--------------------|
| Construction     | Engineered         |
| Specie           | Ash                |
| Pattern          | Herringbone        |
| Finish           | UV Matt Lacquer    |
| Lengthwise joint | Barclick           |
| Header joint     | Crosslock          |
| Edge Profile     | 4-s-micro-bevelled |
| Origin           | Europe             |
| Hardness Rating  | 40 MPa             |
| Brushing         | Yes                |
| Staining         | No                 |
| Wood features    | Moderate quantity  |