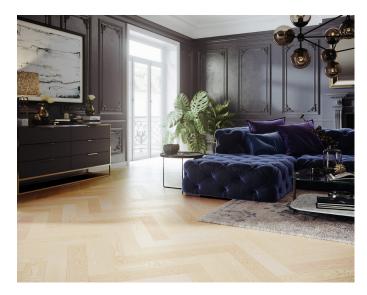

## **AR8490F**

Herringbone | 130 x 725 x 14mm

| PRODUCT DETAILS  |                    |
|------------------|--------------------|
| Construction     | Engineered         |
| Specie           | Ash                |
| Pattern          | Herringbone        |
| Finish           | UV Matt Lacquer    |
| Lengthwise joint | Barclick           |
| Header joint     | Crosslock          |
| Edge Profile     | 4-s-micro-bevelled |
| Origin           | Europe             |
| Hardness Rating  | 40 MPa             |
| Brushing         | Yes                |
| Staining         | No                 |
| Wood features    | Moderate quantity  |

© This technical data sheet was written by HFSco Limited, Carnforth Business Park, Oakwood Way, Carnforth Lancashire LA5 9FD. At the time of writing and publication of the sheet, all information is specified correctly. The company reserves the right to change the specifications of this product at any time without prior no-tice to third parties. The photographs used in this sheet are intended only as illustrations. No rights can be derived from them.