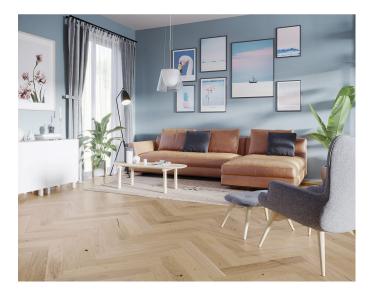

## **AR8464**

Herringbone | 110 x 660 x 14mm

| PRODUCT DETAILS  |                    |
|------------------|--------------------|
| Construction     | Engineered         |
| Specie           | Oak                |
| Pattern          | Herringbone        |
| Finish           | UV Matt Lacquer    |
| Lengthwise joint | Barclick           |
| Header joint     | Crosslock          |
| Edge Profile     | 4-s-micro-bevelled |
| Origin           | Europe             |
| Hardness Rating  | 3.7 kg/mm²         |
| Brushing         | Yes                |
| Staining         | No                 |
| Wood features    | Moderate quantity  |

© This technical data sheet was written by HFSco Limited, Carnforth Business Park, Oakwood Way, Carnforth Lancashire LA5 9FD. At the time of writing and publication of the sheet, all information is specified correctly. The company reserves the right to change the specifications of this product at any time without prior no-tice to third parties. The photographs used in this sheet are intended only as illustrations. No rights can be derived from them.