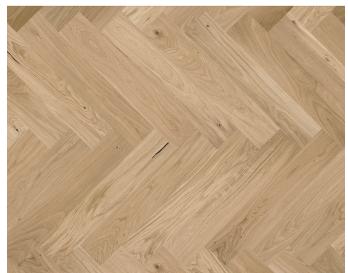

## **AR8464**

Herringbone | 110 x 660 x 14mm

| PRODUCT DETAILS  |                    |
|------------------|--------------------|
| Construction     | Engineered         |
| Specie           | Oak                |
| Pattern          | Herringbone        |
| Finish           | UV Matt Lacquer    |
| Lengthwise joint | Barclick           |
| Header joint     | Crosslock          |
| Edge Profile     | 4-s-micro-bevelled |
| Origin           | Europe             |
| Hardness Rating  | 3.7 kg/mm²         |
| Brushing         | Yes                |
| Staining         | No                 |
| Wood features    | Moderate quantity  |

© This technical data sheet was written by HFSco Limited, Carnforth Business Park, Oakwood Way, Carnforth Lancashire LA5 9FD. At the time of writing and publication of the sheet, all information is specified correctly. The company reserves the right to change the specifications of this product at any time without prior no-tice to third parties. The photographs used in this sheet are intended only as illustrations. No rights can be derived from them.