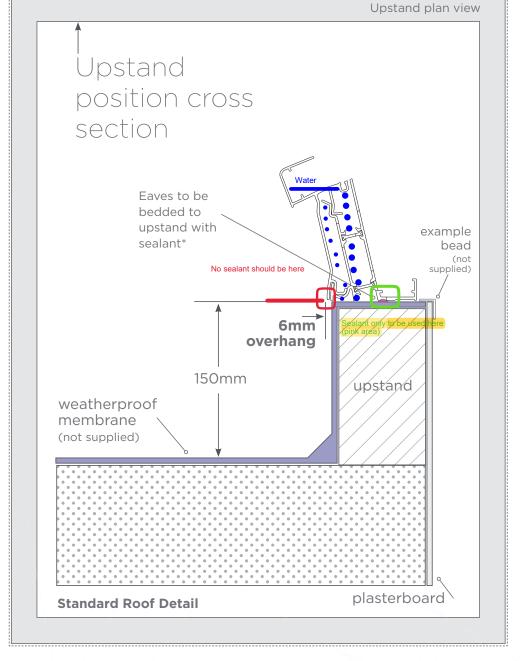

## **Roof Size:** 1852 x 1232

• Upstand **must** be a

minimum of 69mm wide (width of lantern eaves beam), level and square.

It is the responsibility of the installer to determine the finishing detail of the inside.

\*Sealant to be applied to the underside of the eaves as per installation guide instructions only

24mm glazing

🔨 25 degree fixed pitch

Download the installation guide from korniche.co.uk

www.korniche.co.uk