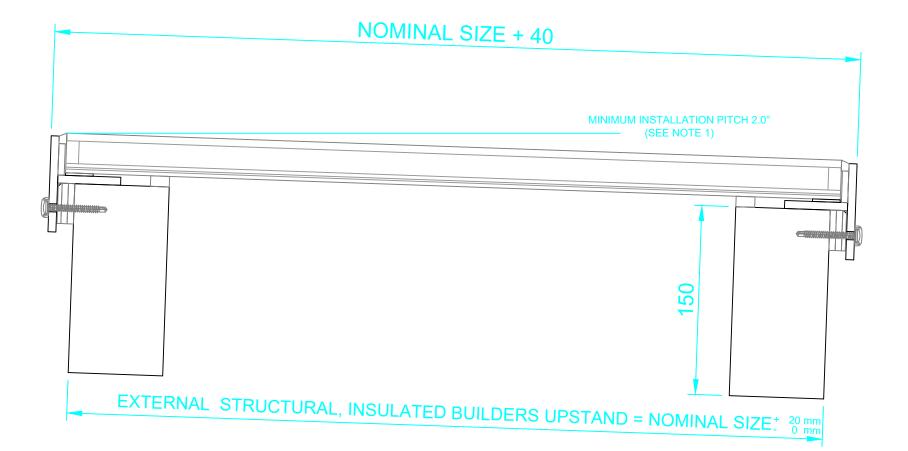

## **NOTES**

- MINIMUM INSTALLED PITCH OF 2°.MAXIMUM INSTALLED PITCH OF 15°.
- 2) IF SELF CLEANING OR EASY CLEAN GLASS IS SPECIFIED THEN MINIMUM RECOMMENDED **INSTALLATION PITCH IS 10°**

| Issue | Date     | Change detail | Drawn by | Approved |
|-------|----------|---------------|----------|----------|
| 1     | 07/03/23 | First Issue   | FC       | NO       |
|       |          |               |          |          |
|       |          |               |          |          |
|       |          |               |          |          |

Coventry Alderman's Green Ind Est Coventry CV2 2QU 024 7660 2022 www.brettmartin.com

| Title: Brett Marti | itle: Brett Martin Circular Glass - Fixed Builders Upstand |       |  |  |  |
|--------------------|------------------------------------------------------------|-------|--|--|--|
| _                  | Drawn by: FC                                               |       |  |  |  |
| Scale: 1:3         | Approved: NO                                               | HC622 |  |  |  |