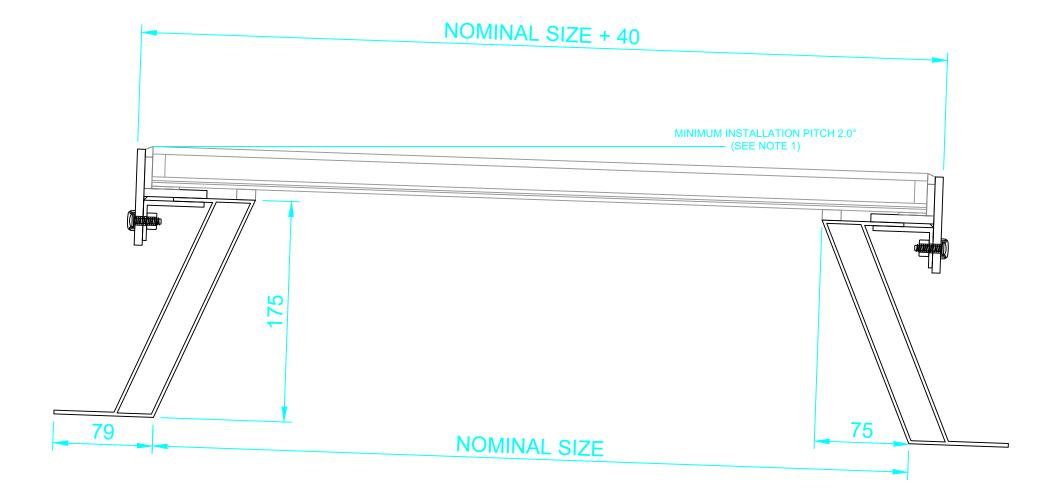

## NOTES

- 1) MINIMUM INSTALLED PITCH OF 2°.MAXIMUM INSTALLED PITCH OF 15°.
- 2) IF SELF CLEANING OR EASY CLEAN GLASS IS SPECIFIED THEN MINIMUM RECOMMENDED INSTALLATION PITCH IS 10°

| Issue | Date     | Change detail | Drawn by | Approved |
|-------|----------|---------------|----------|----------|
| 1     | 07/03/23 | First Issue   | FC       | NO       |
|       |          |               |          |          |
|       |          |               |          |          |
|       |          |               |          |          |

Coventry
Alderman's Green Ind Est
Coventry CV2 2QU
024 7660 2022
www.brettmartin.com

| Title: Brett Martin Circular Glass - Fixed Sloped Kerb |              |       |  |  |
|--------------------------------------------------------|--------------|-------|--|--|
|                                                        | Drawn by: FC |       |  |  |
| Scale: 1:3                                             | Approved: NO | HC622 |  |  |