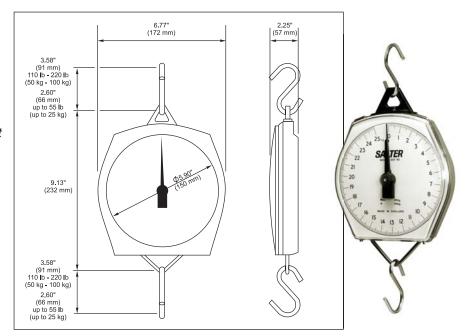

#### **Model 235-6M**

Compact, robust, housed in the traditional metal case. Accurate to one part in 250 with up to 10% zero adjustment. Supplied with top and bottom hooks.

#### **Dual Marked**

5 kg x 20 g / 11 lb x 1 oz 10 kg x 50 g / 22 lb x 2 oz 25 kg x 100 g / 56 lb x 4 oz 50 kg x 200 g / 110 lb x 8 oz 100 kg x 500 g / 220 lb x 1 lb