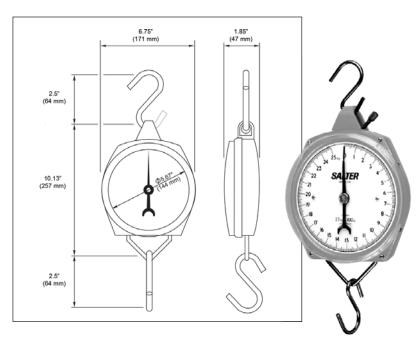

#### Model 235-6S

Compact, robust and corrosion resistant, housed in a tough ABS plastic case with shatterproof polycarbonate dial cover. Low friction acetal bearings provide positive movement to give maximum sensitivity. Accurate to one part in 250 with up to 15% zero adjust. Supplied with top and bottom hooks.

#### **Dual Marked**

5 kg x 20 g / 11 lb x 1 oz 10 kg x 50 g / 22 lb x 2 oz 25 kg x 100 g / 56 lb x 4 oz 50 kg x 200 g / 110 lb x 8 oz 100 kg x 500 g / 220 lb x 1 lb