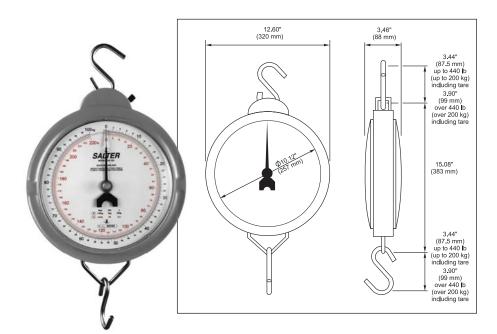

#### Model 235-10X

Heavy duty suspended scale. Easy to read dial housed in a robust die cast casing. Low friction bearings provides positive movement to give maximum sensitivity. Accurate to one part in 500 with up to 10% zero adjustment. Supplied with top and bottom hooks as standard.

100 kg x 200 g / 220 lb x 8 oz 200 kg x 500 g / 440 lb x 1 lb 300 kg x 1 kg / 660 lb x 2 lb