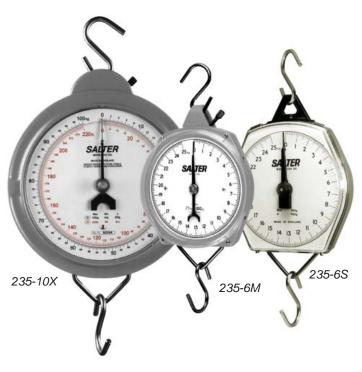

# 235 Series

## Mechanical

- Robust
- Accurate
- Reliable
- Portable
- Dual Markings Available for Metric and Avoirdupois

- Low Cost
- Easy to Read
- Corrosion Resistant
- Capacities- 11 lb (5 kg) to 660 lb (300 kg)

#### Model 235-6S

Compact, robust and corrosion resistant, housed in a tough ABS plastic case with shatterproof polycarbonate dial cover. Low friction acetal bearings provide positive movement to give maximum sensitivity. Accurate to one part in 250 with up to 15% zero adjust. Supplied with top and bottom hooks.

#### **Model 235-6M**

Compact, robust, housed in the traditional metal case. Accurate to one part in 250 with up to 10% zero adjustment. Supplied with top and bottom hooks.

#### Model 235-10X

Heavy duty suspended scale. Easy to read dial housed in a robust die cast casing. Low friction bearings provides positive movement to give maximum sensitivity. Accurate to one part in 500 with up to 10% zero adjustment. Supplied with top and bottom hooks as standard.