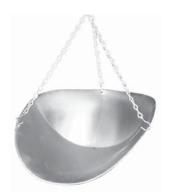

### Options available up to 56 lb (25 kg)

**Galvanized scoop,** 16½" x 14" x 6" (419 mm x 356 mm x 152 mm deep); up to 56 lb (25 kg)

**Round stainless steel pan,** 12.5" (318 mm) diameter, 2.25" (57 mm) deep; up to 56 lb (25 kg)