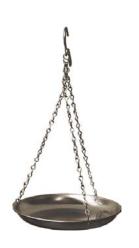

**Round stainless steel pan,** 12" (305 mm) diameter; up to 56 lb (25 kg)

**Salter Brecknell Weighing Products** 1000 Armstrong Dr., Fairmont, MN 56031 Toll free: 800-637-0529, Tel: 507-238-8702 Fax: 507-238-8271