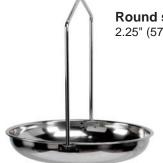

### Options available up to 56 lb (25 kg)

**Galvanized scoop,** 16½" x 14" x 6" (419 mm x 356 mm x 152 mm deep); up to 56 lb (25 kg)

**Round stainless steel pan,** 12.5" (318 mm) diameter, 2.25" (57 mm) deep; up to 56 lb (25 kg)