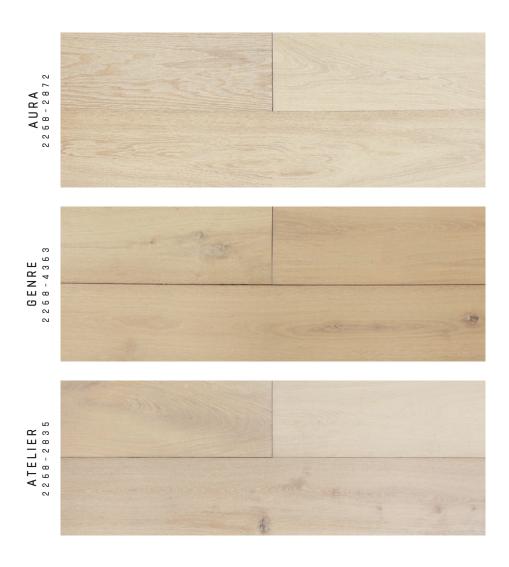

EUROPEAN WHITE OAK, 8.5IN (228MM)
WIDE PLANKS FEATURING 7 FT (2200MM)
LENGTHS - READY TO COMPOSE REMARKABLY CAPTIVATING SPACES.

— CANVAS 2268

## INFINITE POSSIBILITIES

2 2 6 8

Canvas Collection is a new and rising star among Provada's creations. Colours like Palette have already been featured in stunning projects by knawn Designers like Becki Owens in her Tarino Project.