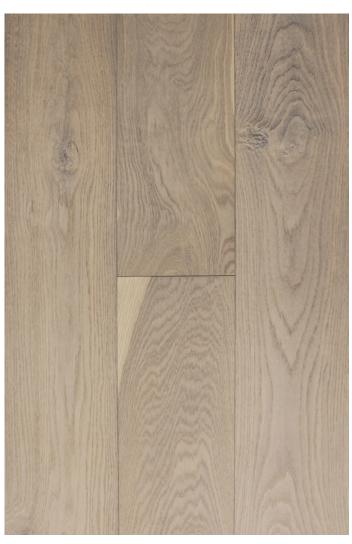

OOKBOOK 2020

ARTISTIQUE IS A PREMIUM, DESIGNERS' FA-VOURITE COLLECTION THAT BRINGS STUNNING CONTEMPORARY LOOKS CREATED WITH EURO-PEAN WHITE OAK 9.5" ULTRA WIDE PLANKS.

#### ARTISTIQUE COLLECTION

#### ELEVATE YOUR DESIGN WITH AN ARTISTIQUE TOUCH

Pravada's Artistique Collection has left a mark in the flooring industry over the years. Pioneering the industry with wide plank designs, Artistique Collection was launched in 2014 and has been a huge success ever since, becoming a favourite among Designers and design enthusiasts.

Artistique's trendsetting colours have been chosen by numerous homeowners and designers who appreciate beautiful things and quality. From simple rooms to multimillion dollar homes, Artistique collection brings colour and interest to every room, no matter the size, market value or location.