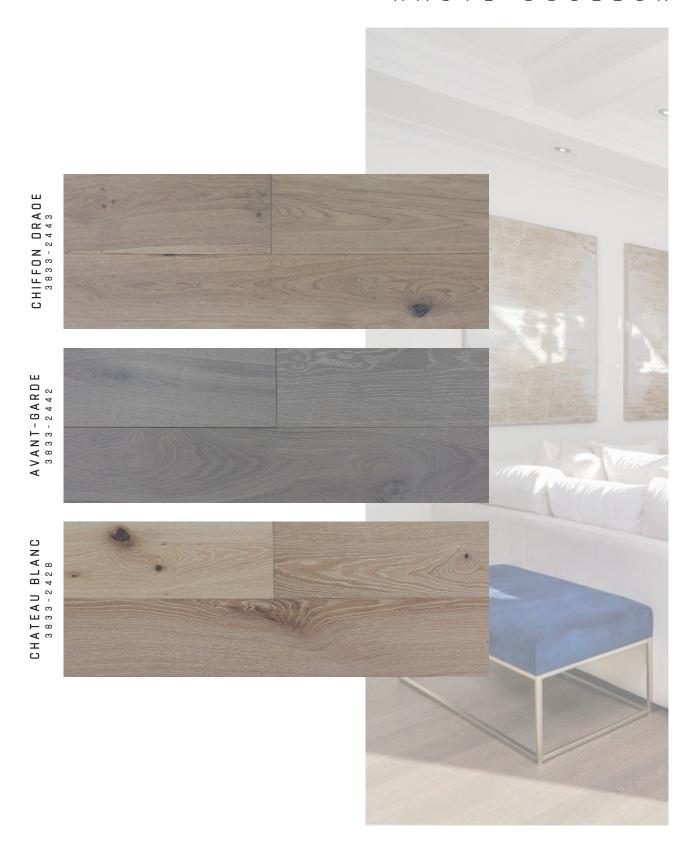

COLOURS OF EUROPE

3 8 3 3

MADE OF EUROPEAN WHITE OAK, HA-UTE COULEUR ENGINEERED WOOD FLO-ORS TRANSLATE EUROPEAN FINESSE AND CHARM INTO STYLING 7.5IN WIDE PLANKS.

# EUROPEAN FLAIR

22

NUDE ROCHE 3833-6833

BRULE 3833-2785

MODE NOIR 3833-6633

#### MAKE A STATEMENT

laute Couleur planks are beautiful, wide European White Oak with noble and grandiase expressions. The essence of class, elegance, and timelessness.