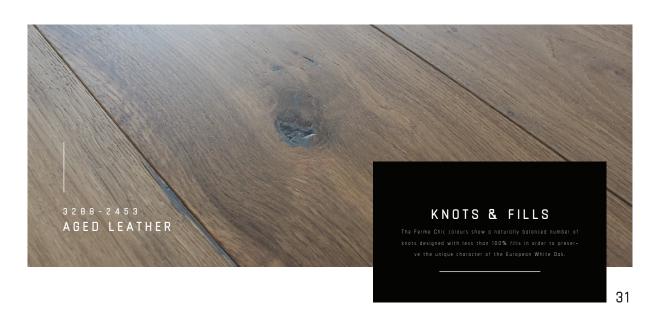

FERME CHIC WAS DESIGNED WITH CHIC FARMHOUSES IN MIND, EMBRACING THE WARMTH AND RAWNESS OF THEIR DESIGN ELEMENTS.

— FERME CHIC **3288** 

#### **VARIATIONS**

The Ferme Chic Collection presents colours that go through a double-fuming process which gives its planks the richness you see, enhancing and harmoniously blending highly-varied planks into masterpieces that compose amazing living spaces.

EUROPEAN WHITE OAK, 7.5IN (190MM) WIDE PLANKS.
RICH AND HIGHLY-VARIED
COLOURS ARE HARMONIOUSLY BLENDED THANKS TO A
DOUBLE-FUMING PROCESS.

0328820