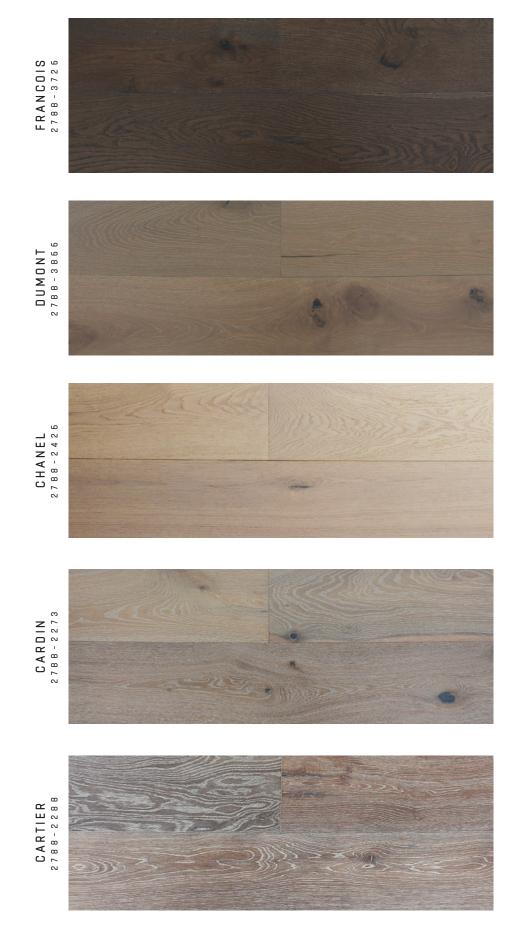

FAVOURITE AMONG DESIGNERS AND DESIGN ENTHUSIASTS, ARTISTIQUE COLOURS HAVE BEEN A HIT SINCE ITS LAUNCH, IN 2014.

- ARTISTIQUE 2788

#### NEW STYLES

We are constantly adding new colours to our collections.

Pravada Floors introduced these three new breathtaking styles to our Artistique Collection that you will love to have in your palette of options.

#### COLORS OF THE WORLD

Inspired by world trends and the beauty of natural wood, these new additions embrace natural hues with Artistique's modern touch of sophistication. These light and medium toned planks are sure to bring class to all your rooms.

2 7 8 8 2 0 1 9

2 7 8 8 - 4 6 4 4 **VAN GOGH** 

Warm and soft, light-medium coloured planks composed by a mix of natural beige, brown and hints of blande.

2 7 8 8 - 3 8 8 3 D U V E T

Rich, lightly blonde planks with a white washed look and hints of warm grey and light caramel.

2 7 8 8 - 2 8 4 8 AUGUSTE

Handsome medium, tobacco toned wide planks with a modern appeal of dark brown knots and matte finish.