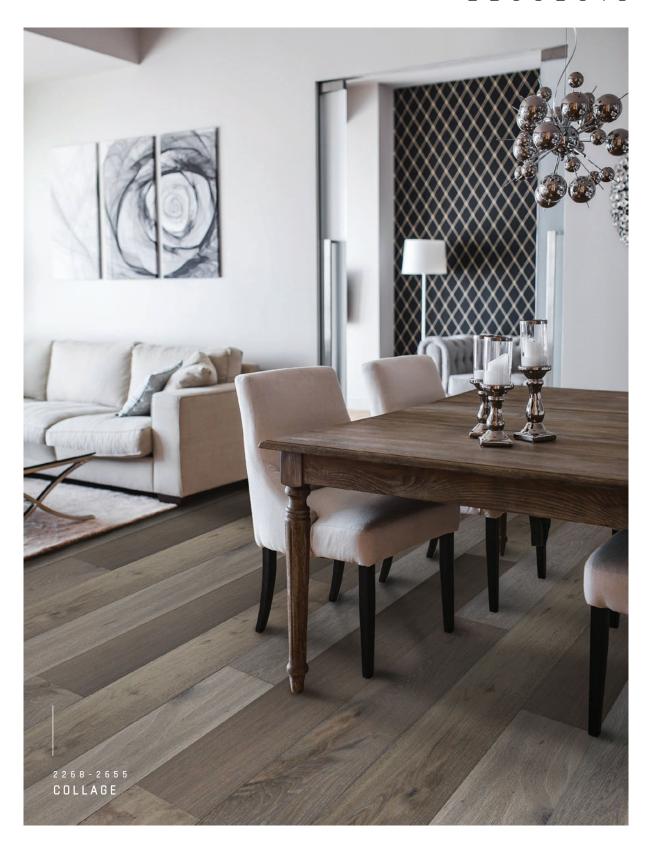

#### C A N V A S C O L L E C T I O N

#### **INFINITE POSSIBILITIES**

INVITING SPACES

#### FROM A BLANK CANVAS

Introducing Canvas, a collection of engineered hardwood floors presented as a blank canvas for various design approaches and styles. Inspired by the initial stages of the creative processes – when nothingness is transformed into a clear vision – Canvas' colours are here to help translate that vision into inviting spaces.

EUROPEAN WHITE OAK, 8.5IN (228MM)
WIDE PLANKS FEATURING 7 FT (2200MM)
LENGTHS - READY TO COMPOSE REMARKABLY CAPTIVATING SPACES.

— CANVAS 2268

## INFINITE POSSIBILITIES

2 2 6 8

Canvas Collection is a new and rising star among Provada's creations. Colours like Palette have already been featured in stunning projects by knawn Designers like Becki Owens in her Tarino Project.