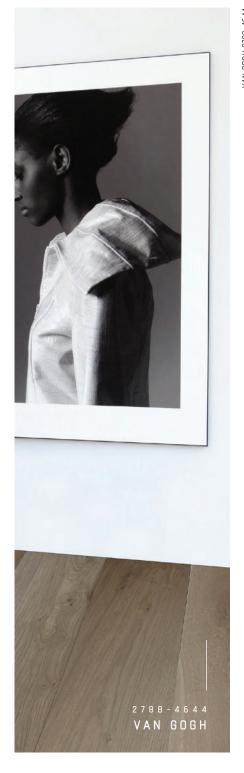

OOKBOOK 2020

ARTISTIQUE IS A PREMIUM, DESIGNERS' FA-VOURITE COLLECTION THAT BRINGS STUNNING CONTEMPORARY LOOKS CREATED WITH EURO-PEAN WHITE OAK 9.5" ULTRA WIDE PLANKS.

FAVOURITE AMONG DESIGNERS AND DESIGN ENTHUSIASTS, ARTISTIQUE COLOURS HAVE BEEN A HIT SINCE ITS LAUNCH, IN 2014.

- ARTISTIQUE 2788

2 7 8 8 2 0 1 9

2 7 8 8 - 4 6 4 4 **VAN GOGH** 

Warm and soft, light-medium coloured planks composed by a mix of natural beige, brown and hints of blande.

2 7 8 8 - 3 8 8 3 D U V E T

Rich, lightly blonde planks with a white washed look and hints of warm grey and light caramel.