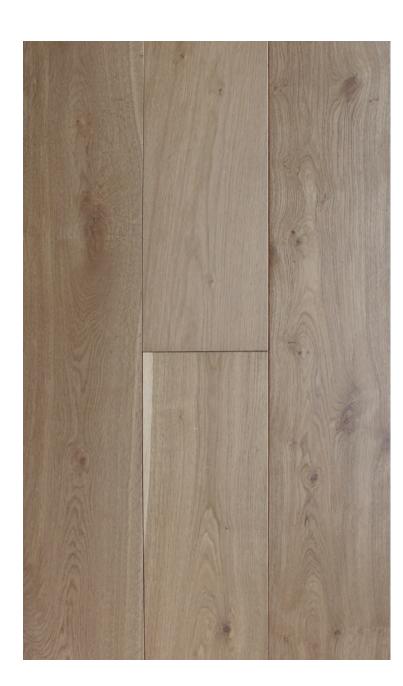

2 7 8 8 2 0 1 9

2 7 8 8 - 4 6 4 4 **VAN GOGH** 

Warm and soft, light-medium coloured planks composed by a mix of natural beige, brown and hints of blande.

2 7 8 8 - 3 8 8 3 D U V E T

Rich, lightly blonde planks with a white washed look and hints of warm grey and light caramel.