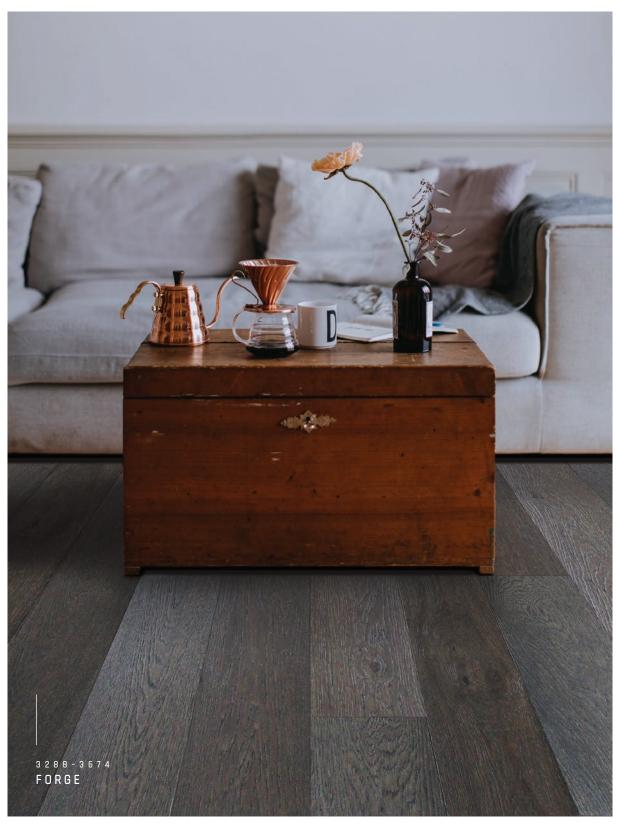

# PERFECTLY IMPERFECT

3 2 8 8 - 2 2 4 2 CRATE

Rich, medium-toned greyish-blonde with hints of brown and copper in addition to black knot fills and modern low gloss.

3 2 8 8 - 3 6 7 4 F O R G E

Stately dark-brown shade mixing hints of grey and black in a low gloss and black knot fill composition.