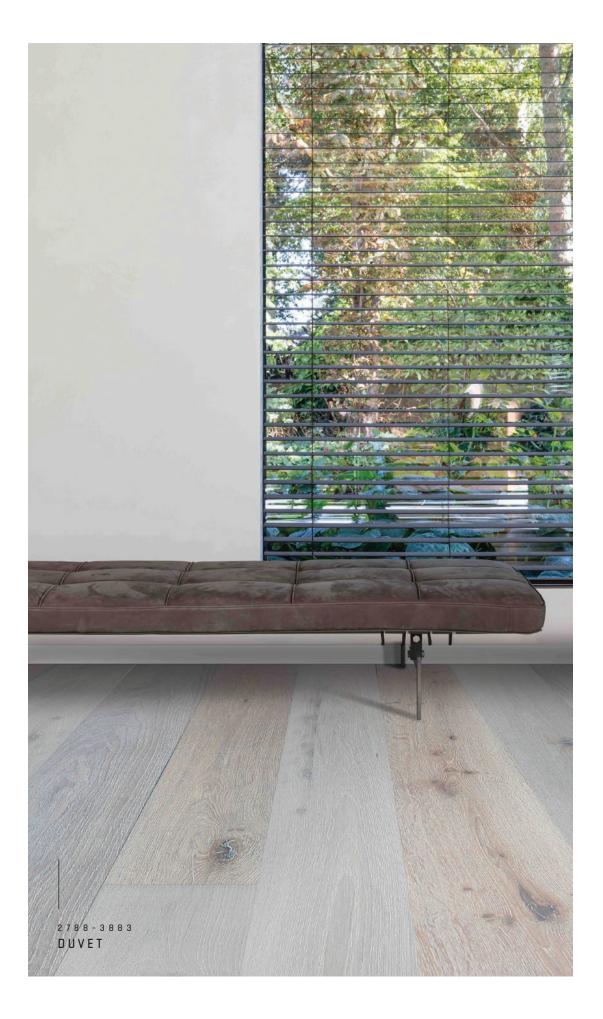

2 7 8 8 2 0 1 9

2 7 8 8 - 4 6 4 4 **VAN GOGH** 

Warm and soft, light-medium coloured planks composed by a mix of natural beige, brown and hints of blande.

2 7 8 8 - 3 8 8 3 D U V E T

Rich, lightly blonde planks with a white washed look and hints of warm grey and light caramel.