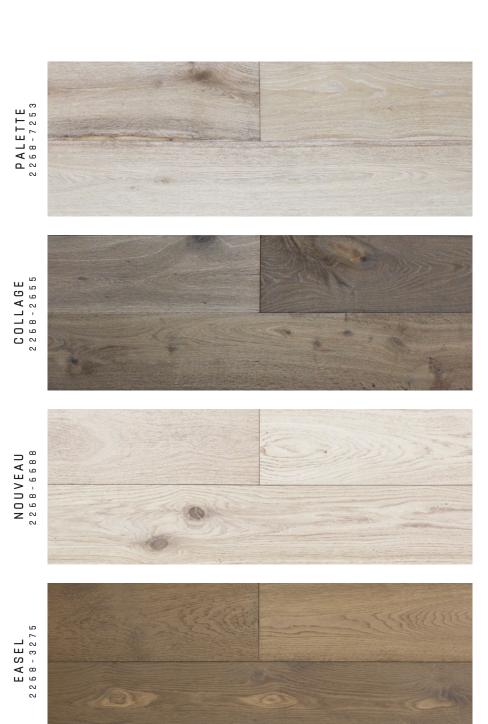

EUROPEAN WHITE OAK, 8.5IN (228MM)
WIDE PLANKS FEATURING 7 FT (2200MM)
LENGTHS - READY TO COMPOSE REMARKABLY CAPTIVATING SPACES.

— CANVAS 2268

## INFINITE POSSIBILITIES

2 2 6 8

Canvas Collection is a new and rising star among Provada's creations. Colours like Palette have already been featured in stunning projects by knawn Designers like Becki Owens in her Tarino Project.