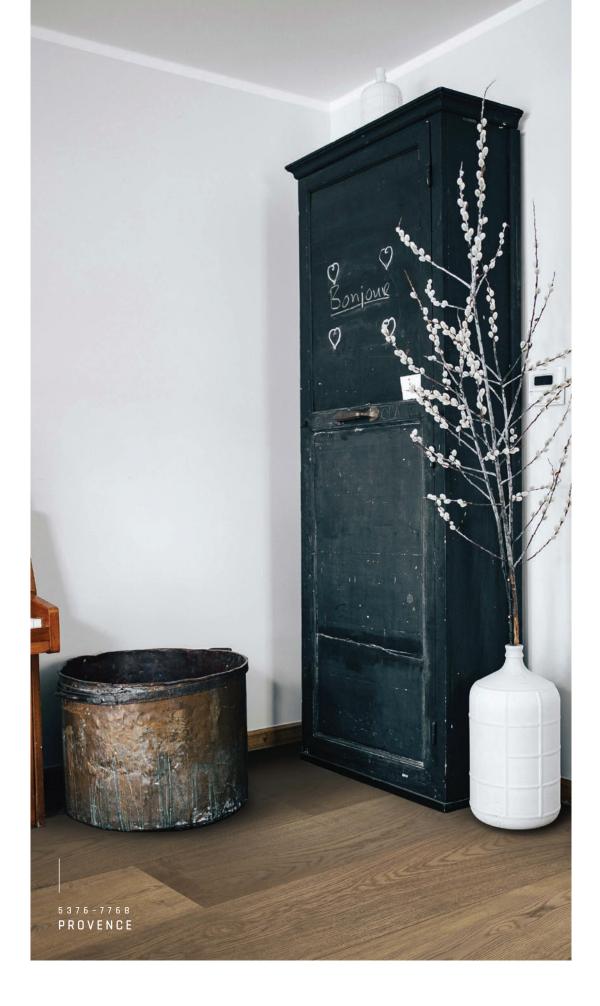

# LE SOLEIL 2020

5 3 7 6 - 7 7 6 8 PROVENCE

Rich, medium-toned natural brown with deep character marked by grains highlighted by modern matte look.

5 3 7 6 - 6 6 6 8 MONT BLANC

Stately true-medium shade of brown with natural grey undertones and hints of beige. Matte and graceful!