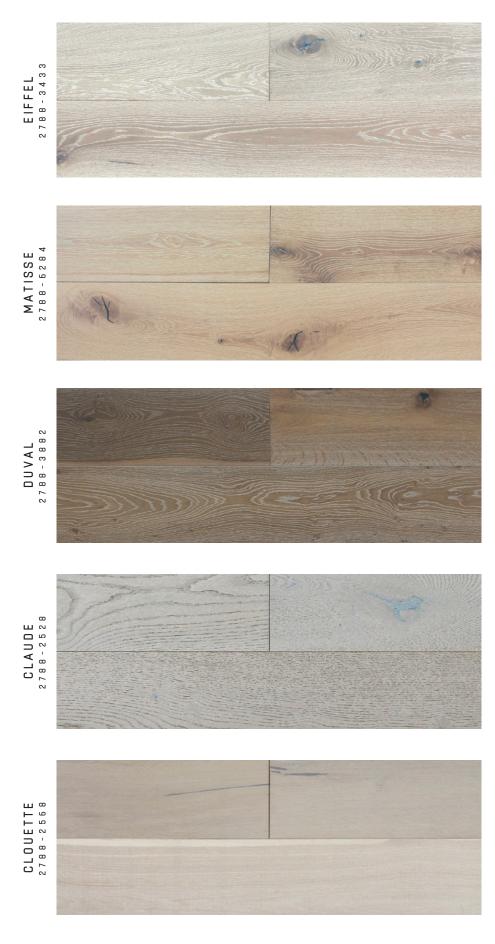

#### NEW COLOURS

Our Ferme Chic collection has just grown with the addition of two new stunning colours and more to come soon.

PRAVADA

A WHITE CANVAS IS A PLACE OF INFINITE POSSIBILITIES. OUR NEW CANVAS COLLECTION EXPLORES THIS REALM OF POSSIBILITIES FROM A DESIGN STANDPOINT. COMPOSED OF 8.5" WIDE EUROPEAN WHITE OAK PLANKS, THIS COLLECTION IS HERE TO INSPIRE YOU TO GO BEYOND YOUR IMAGINATION.