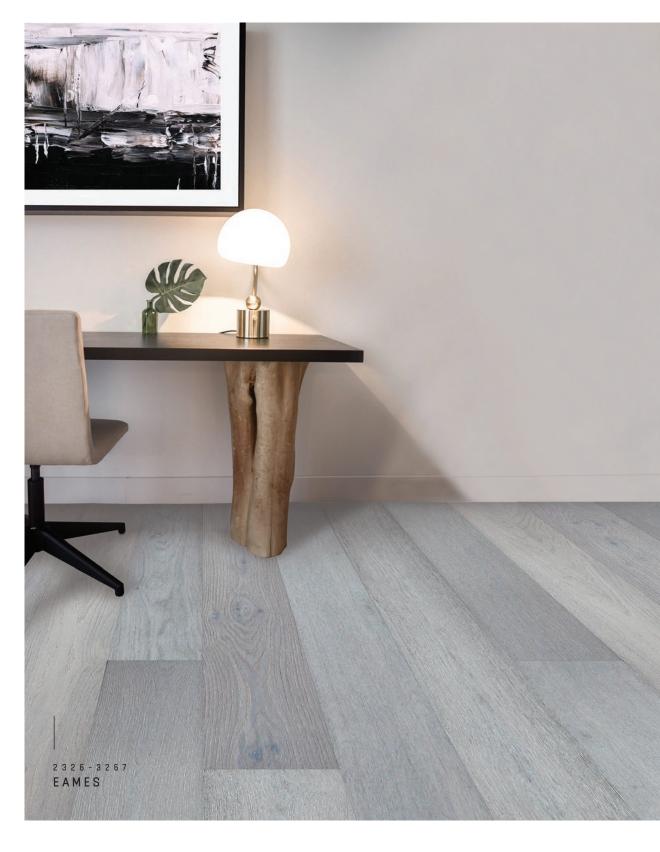

2326

PRAVADA

LE SOLEIL IS PRAVADA'S NEWEST COLLECTION.
THIS COLLECTION FEATURES 8.5" WIDE EUROPEAN WHITE OAK PLANKS TO ELEVATE THE AMBIENCE OF YOUR SPACE.

#### LE SOLEIL COLLECTION

#### NATURALLY BEAUTIFUL

Le Soleil is Pravado's newest collection. Le Soleil explores the natural beauty of wood through natural hues and preservation of the deep character of the European White Oak. In 9.5" wide planks, Le Soleil's colours will bring a timeless look to your interior space taking it to the next level beyond trends.

BEAUTY BEYOND TRENDS

0 0 5 3 7 6

MADE OF EUROPEAN WHITE OAK, LE SOLEIL COLLECTION FEATURES WIDE 9.5IN (240MM) AND 7FT (2200MM) LENGTHS. WITH COLOURS THAT PRESERVE NATURAL HUES AND DEEP CHARACTER OF WOOD, LE SOLEIL COLOURS ARE PERFECT BY NATURE.