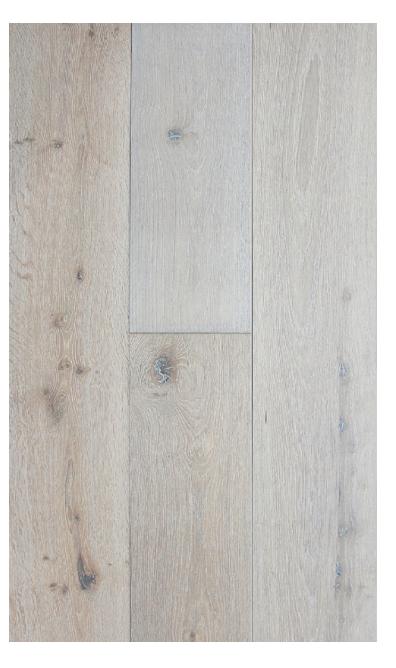

2 7 8 8 2 0 1 9

2 7 8 8 - 4 6 4 4 **VAN GOGH** 

Warm and soft, light-medium coloured planks composed by a mix of natural beige, brown and hints of blande.

2 7 8 8 - 3 8 8 3 D U V E T

Rich, lightly blonde planks with a white washed look and hints of warm grey and light caramel.