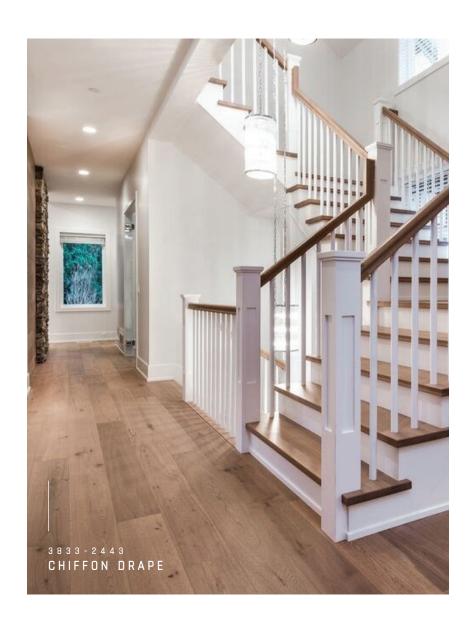

COLOURS OF EUROPE

3 8 3 3

MADE OF EUROPEAN WHITE OAK, HA-UTE COULEUR ENGINEERED WOOD FLO-ORS TRANSLATE EUROPEAN FINESSE AND CHARM INTO STYLING 7.5IN WIDE PLANKS.

# EUROPEAN FLAIR

22

NUDE ROCHE 3833-6833

BRULE 3833-2785

MODE NOIR 3833-6633

#### MAKE A STATEMENT

laute Couleur planks are beautiful, wide European White Oak with noble and grandiase expressions. The essence of class, elegance, and timelessness.