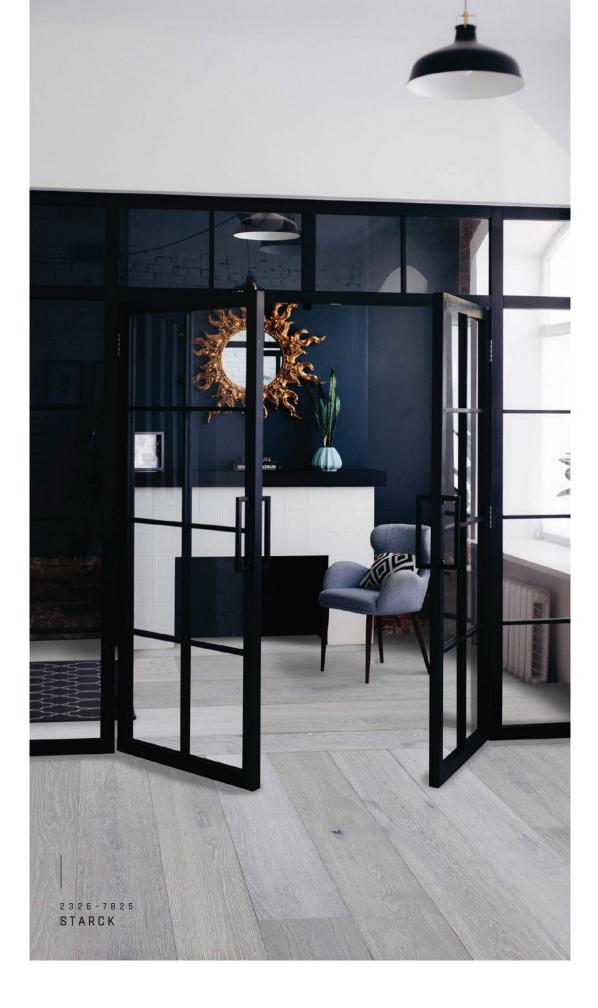

2326

PRAVADA

LE SOLEIL IS PRAVADA'S NEWEST COLLECTION.
THIS COLLECTION FEATURES 8.5" WIDE EUROPEAN WHITE OAK PLANKS TO ELEVATE THE AMBIENCE OF YOUR SPACE.

#### LE SOLEIL COLLECTION

#### NATURALLY BEAUTIFUL

Le Soleil is Pravado's newest collection. Le Soleil explores the natural beauty of wood through natural hues and preservation of the deep character of the European White Oak. In 9.5" wide planks, Le Soleil's colours will bring a timeless look to your interior space taking it to the next level beyond trends.

BEAUTY BEYOND TRENDS

0 0 5 3 7 6

MADE OF EUROPEAN WHITE OAK, LE SOLEIL COLLECTION FEATURES WIDE 9.5IN (240MM) AND 7FT (2200MM) LENGTHS. WITH COLOURS THAT PRESERVE NATURAL HUES AND DEEP CHARACTER OF WOOD, LE SOLEIL COLOURS ARE PERFECT BY NATURE.