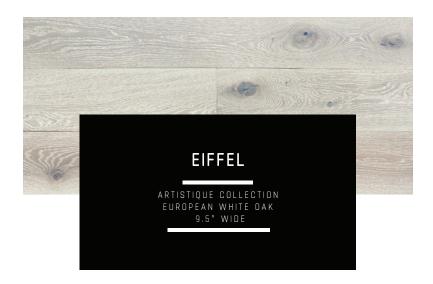

OOKBOOK 2020

ARTISTIQUE IS A PREMIUM, DESIGNERS' FA-VOURITE COLLECTION THAT BRINGS STUNNING CONTEMPORARY LOOKS CREATED WITH EURO-PEAN WHITE OAK 9.5" ULTRA WIDE PLANKS.

#### ARTISTIQUE COLLECTION

#### ELEVATE YOUR DESIGN WITH AN ARTISTIQUE TOUCH

Pravada's Artistique Collection has left a mark in the flooring industry over the years. Pioneering the industry with wide plank designs, Artistique Collection was launched in 2014 and has been a huge success ever since, becoming a favourite among Designers and design enthusiasts.