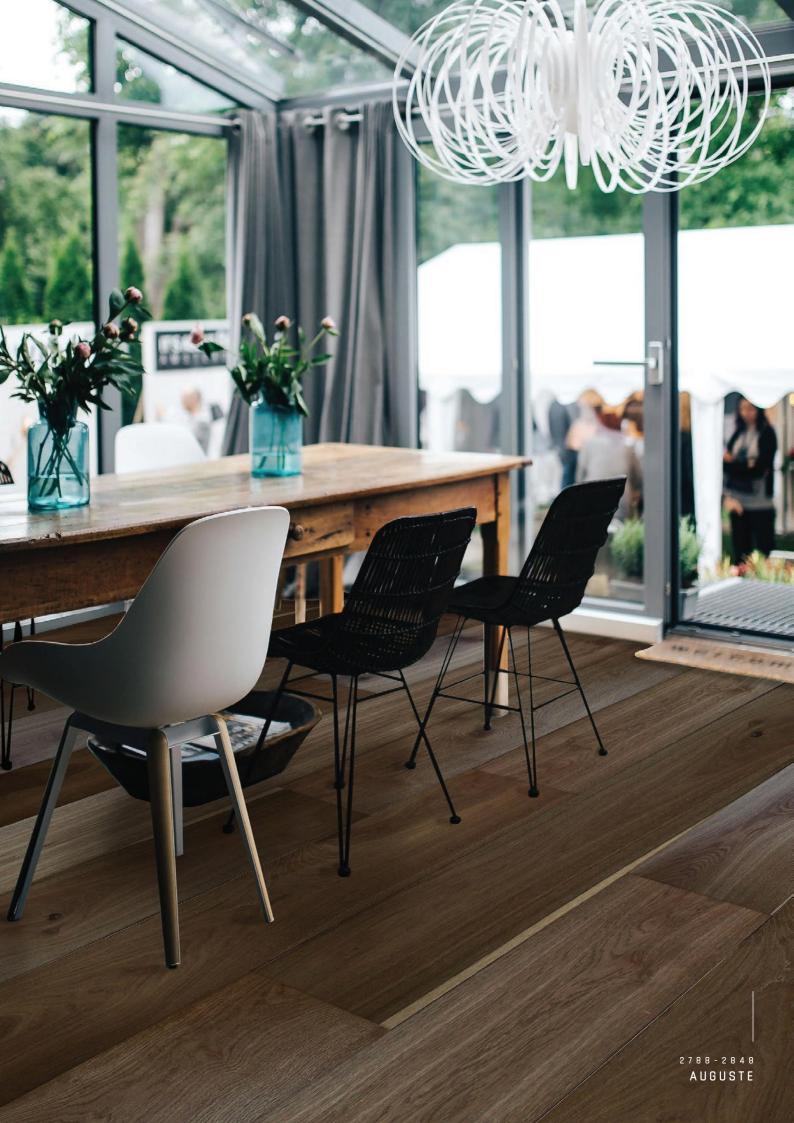

2 7 8 8 - 2 8 4 8 AUGUSTE

Handsome medium, tobacco toned wide planks with a modern appeal of dark brown knots and matte finish.