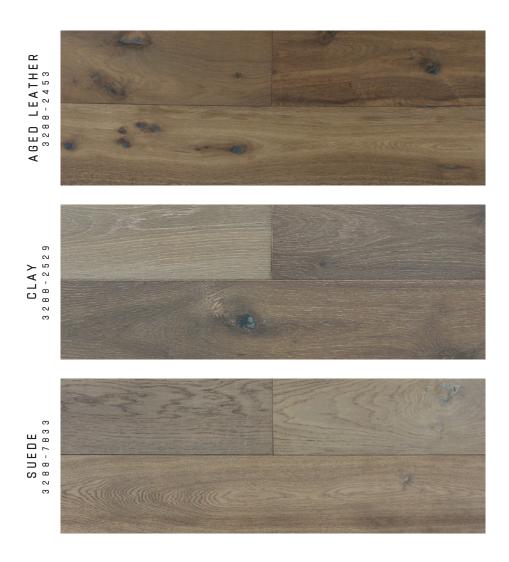

fuming process which gives its planks the richness you see, enhancing and harmoniously blending highly-varied planks into masterpieces that compose amazing living spaces.

EUROPEAN WHITE OAK, 7.5IN (190MM) WIDE PLANKS.
RICH AND HIGHLY-VARIED
COLOURS ARE HARMONIOUSLY BLENDED THANKS TO A
DOUBLE-FUMING PROCESS.



0328820

#### LOOK DEEPER FOR DETAILS

# PERFECTLY IMPERFECT





3 2 8 8 - 2 2 4 2 CRATE

Rich, medium-toned greyish-blonde with hints of brown and copper in addition to black knot fills and modern low gloss.



3 2 8 8 - 3 6 7 4 F O R G E

Stately dark-brown shade mixing hints of grey and black in a low gloss and black knot fill composition.

#### NEW COLOURS

Our Ferme Chic collection has just grown with the addition of two new stunning colours and more to come soon.



PRAVADA







A WHITE CANVAS IS A PLACE OF INFINITE POSSIBILITIES. OUR NEW CANVAS COLLECTION EXPLORES THIS REALM OF POSSIBILITIES FROM A DESIGN STANDPOINT. COMPOSED OF 8.5" WIDE EUROPEAN WHITE OAK PLANKS, THIS COLLECTION IS HERE TO INSPIRE YOU TO GO BEYOND YOUR IMAGINATION.



#### C A N V A S C O L L E C T I O N

#### **INFINITE POSSIBILITIES**

INVITING SPACES

#### FROM A BLANK CANVAS

Introducing Canvas, a collection of engineered hardwood floors presented as a blank canvas for various design approaches and styles. Inspired by the initial stages of the creative processes – when nothingness is transformed into a clear vision – Canvas' colours are here to help translate that vision into inviting spaces.

EUROPEAN WHITE OAK, 8.5IN (228MM)
WIDE PLANKS FEATURING 7 FT (2200MM)
LENGTHS - READY TO COM