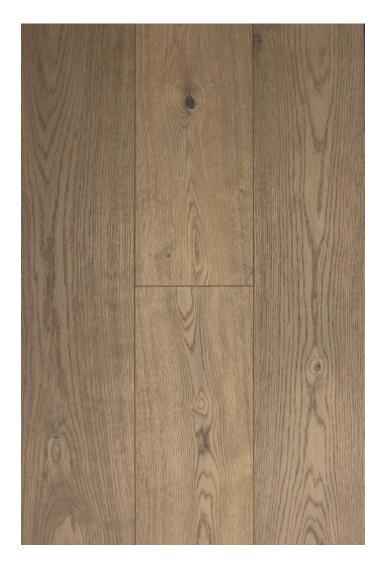

# LE SOLEIL 2020

5 3 7 6 - 7 7 6 8 PROVENCE

Rich, medium-toned natural brown with deep character marked by grains highlighted by modern matte look.

5 3 7 6 - 6 6 6 8 MONT BLANC

Stately true-medium shade of brown with natural grey undertones and hints of beige. Matte and graceful!