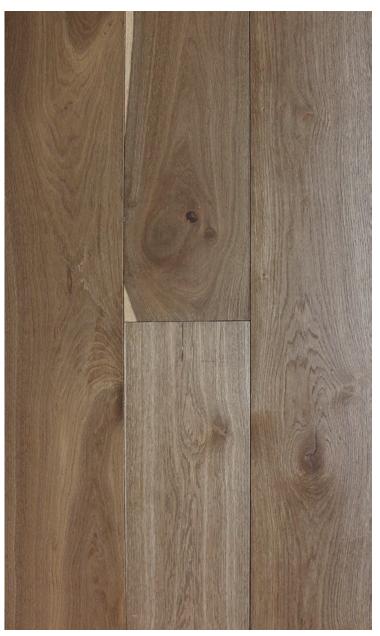

2 7 8 8 - 2 8 4 8 AUGUSTE

Handsome medium, tobacco toned wide planks with a modern appeal of dark brown knots and matte finish.