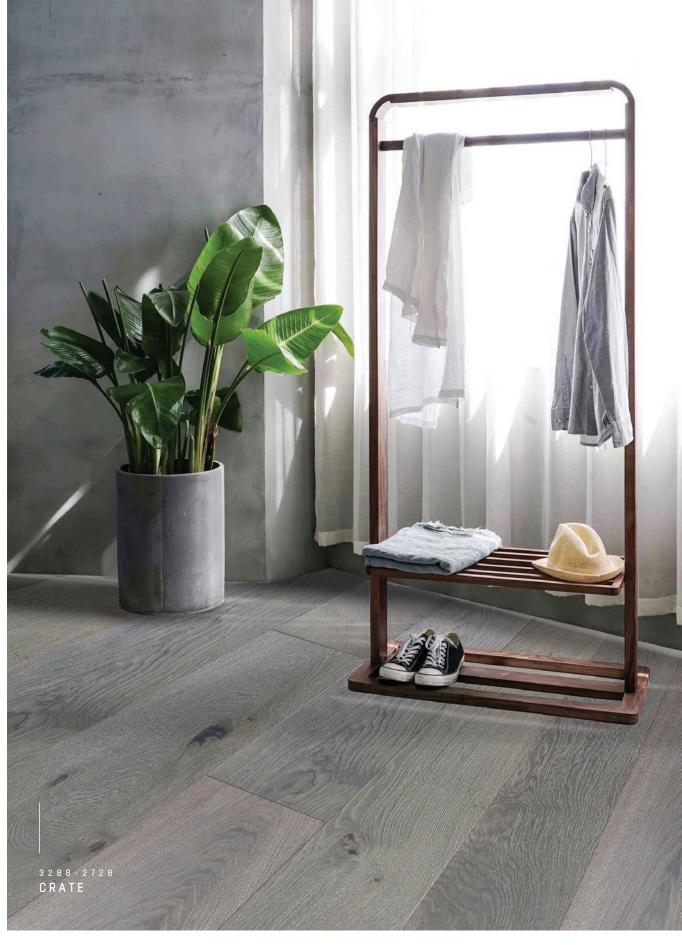

# PERFECTLY IMPERFECT

3 2 8 8 - 2 2 4 2 CRATE

Rich, medium-toned greyish-blonde with hints of brown and copper in addition to black knot fills and modern low gloss.

3 2 8 8 - 3 6 7 4 F O R G E

Stately dark-brown shade mixing hints of grey and black in a low gloss and black knot fill composition.