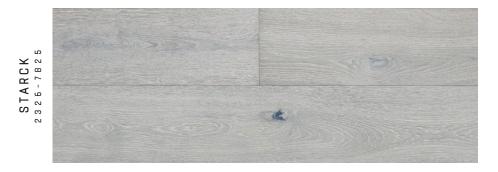

2326

PRAVADA

LE SOLEIL IS PRAVADA'S NEWEST COLLECTION.
THIS COLLECTION FEATURES 8.5" WIDE EUROPEAN WHITE OAK PLANKS TO ELEVATE THE AMBIENCE OF YOUR SPACE.

#### LE SOLEIL COLLECTION

#### NATURALLY BEAUTIFUL

Le Soleil is Pravado's newest collection. Le Soleil explores the natural beauty of wood through natural hues and preservation of the deep character of the European White Oak. In 9.5" wide planks, Le Soleil's colours will bring a timeless look to your interior space taking it to the next level beyond trends.

BEAUTY BEYOND TRENDS

0 0 5 3 7 6

MADE OF EUROPEAN WHITE OAK, LE SOLEIL COLLECTION FEATURES WIDE 9.5IN (240MM) AND 7FT (2200MM) LENGTHS. WITH COLOURS THAT PRESERVE NATURAL HUES AND DEEP CHARACTER OF WOOD, LE SOLEIL COLOURS ARE PERFECT BY NATURE.