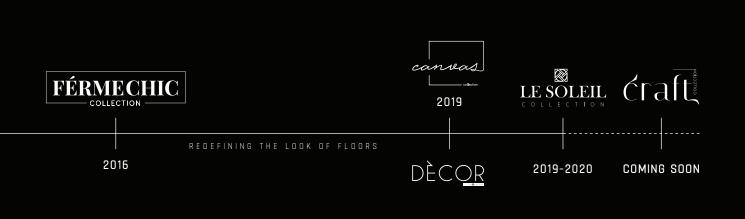

#### RAW BEAUTY

As a highly conceptual brand, Provada Floors proudly designed the Ferme Chic Collection using wood with a classic unrefined look, honouring the natural characteristics of the European White Oak trees. *Ferme* comes from the French word meaning "farm", "farmhouse". We designed this collection thinking of chic farmhouses that embrace the comfort and warmth of nature in every detail, having their floors as a crucial design element.

#### FROM A BLANK CANVAS

Introducing Canvas, a collection of engineered hardwood floors presented as a blank canvas for various design approaches and styles. Inspired by the initial stages of the creative processes – when nothingness is transformed into a clear vision – Canvas' colours are here to help translate that vision into inviting spaces.

#### INSPIRED TIMELESSNESS

Introducing Decor, a collection of 7.5in (190mm) wide planks infused with style and class. Decor is a homage we pay to great Designers that made history and whose legacy we celebrate with admiration.

#### NATURALLY BEAUTIFUL

Le Soleil is Pravado's newest collection. Le Soleil explores the natural beauty of wood through natural hues and preservation of the deep character of the European White Oak. In 9.5" wide planks, Le Soleil's colours will bring a timeless look to your interior space taking it to the next level beyond trends.

#### NEW COLLECTION

tuned for more stunning colours to be introduced soon.