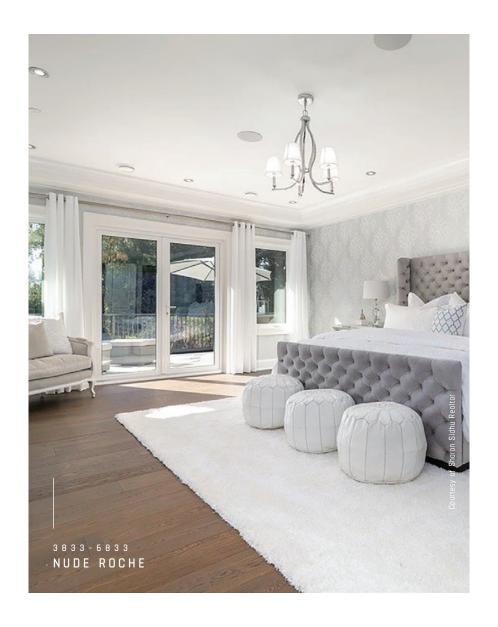

COLOURS OF EUROPE

3 8 3 3

MADE OF EUROPEAN WHITE OAK, HA-UTE COULEUR ENGINEERED WOOD FLO-ORS TRANSLATE EUROPEAN FINESSE AND CHARM INTO STYLING 7.5IN WIDE PLANKS.

# EUROPEAN FLAIR

22

NUDE ROCHE 3833-6833

BRULE 3833-2785

MODE NOIR 3833-6633