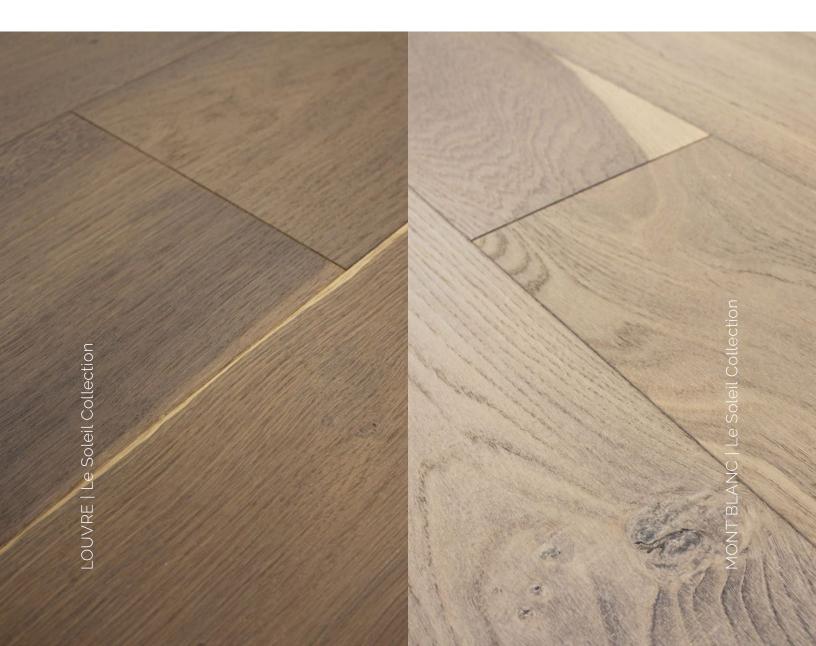

## C O N C E P T

Le Soleil collection, launched in 2020, is reminiscent of our conceptual approach to flooring. This collection was designed to accentuate the true and natural character of European White Oak while never compromising on style. Le Soleil's floors fuse reclaimed and refined looks in perfect balance. LOUVRE | Le Soleil Collection

TEXTURE

Le Soleil's reclaimed charm is largely attributed to a special wire-brushing technique known as *Dutch scrape*. The Dutch scrape technique reveals wood knots, with a likeness to reclaimed wood – imperfect and bold. Knots are treated with partial fills resulting in a very natural sensory experience.

## STYLE

Dutch scrape's character is achieved by mixing high texture, reclaimedlike knots and "worn look" patches on planks with more refined wire-brushing – resulting in a balanced look and distinguished style.

CHARACTER

Le Soleil planks are also complemented by the occasional mineral streak. Mineral streaks are naturally bleached/darkened areas of the wood resulting from the absorption of minerals extracted from the soil as the tree grows. These features – common to all woods, accentuate the reclaimed feel of this collection.