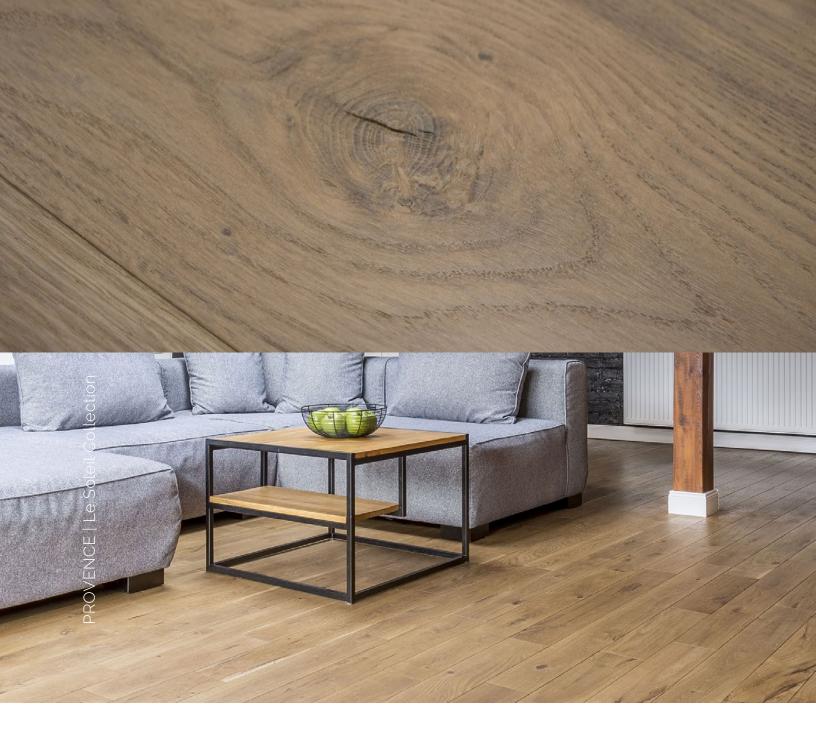

## C O N C E P T

Le Soleil collection, launched in 2020, is reminiscent of our conceptual approach to flooring. This collection was designed to accentuate the true and natural character of European White Oak while never compromising on style. Le Soleil's floors fuse reclaimed and refined looks in perfect balance. LOUVRE | Le Soleil Collection

TEXTURE

Le Soleil's reclaimed charm is largely attributed to a special wire-brushing technique known as *Dutch scrape*. The Dutch scrape technique reveals wood knots, with a likeness to reclaimed wood – imperfect and bold. Knots are treated with partial fills resulting in a very natural sensory experience.

## STYLE

Dutch scrape's character is achieved by mixing high texture, reclaimedlike knots and "worn look" patches on planks with more refined wire-brushing – resulting in a balanced look and distinguished style.

CHARACTER

Le Soleil planks are also complemented by the occasional mineral streak. Mineral streaks are naturally bleached/darkened areas of the wood resulting from the absorption of minerals extracted from the soil as the tree grows. These features – common to all woods, accentuate the reclaimed feel of this collection.

DESIGN

Le Soleil's 9.5in wide European White Oak planks are perfect for projects calling for layers of character with floors that will elevate a space by adding depth at second glance.

To view all the products composing this collection, please visit