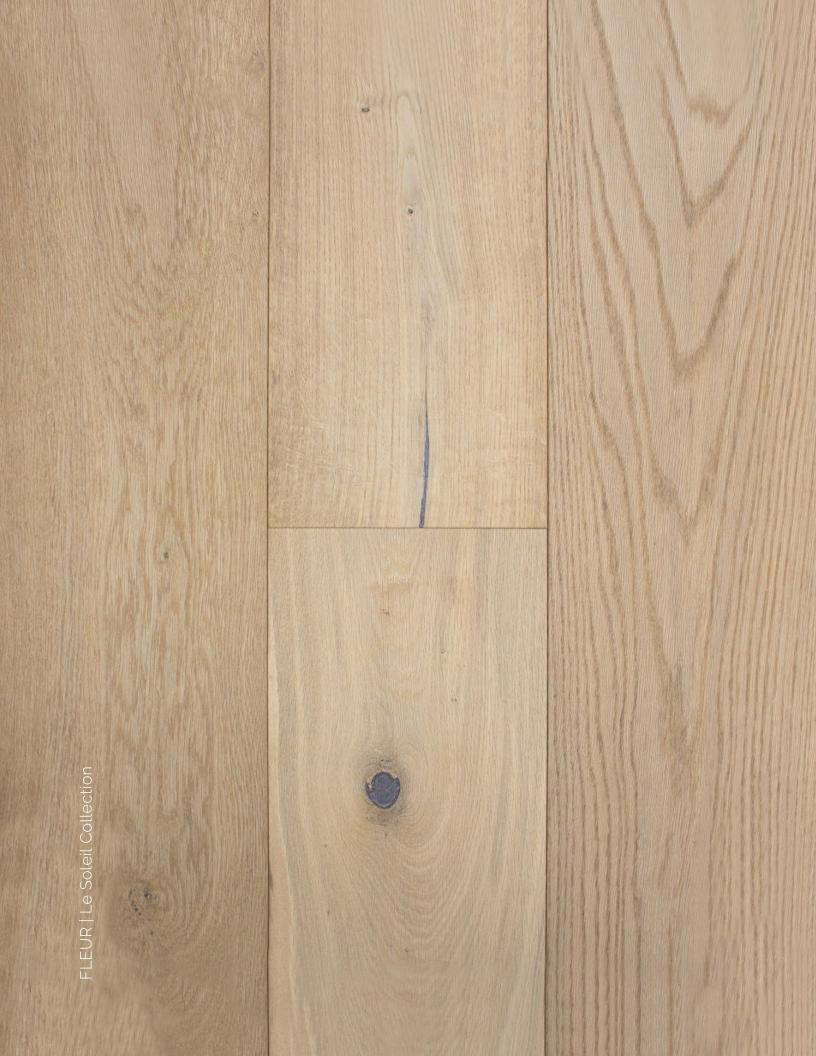

TEXTURE

Le Soleil's reclaimed charm is largely attributed to a special wire-brushing technique known as *Dutch scrape*. The Dutch scrape technique reveals wood knots, with a likeness to reclaimed wood – imperfect and bold. Knots are treated with partial fills resulting in a very natural sensory experience.

## STYLE

Dutch scrape's character is achieved by mixing high texture, reclaimedlike knots and "worn look" patches on planks with more refined wire-brushing – resulting in a balanced look and distinguished style.

CHARACTER

Le Soleil planks are also complemented by the occasional mineral streak. Mineral streaks are naturally bleached/darkened areas of the wood resulting from the absorption of minerals extracted from the soil as the tree grows. These features – common to all woods, accentuate the reclaimed feel of this collection.

DESIGN

Le Soleil's 9.5in wide European White Oak planks are perfect for projects calling for layers of character with floors that will elevate a space by adding depth at second glance.

To view all the products composing this collection, please visit