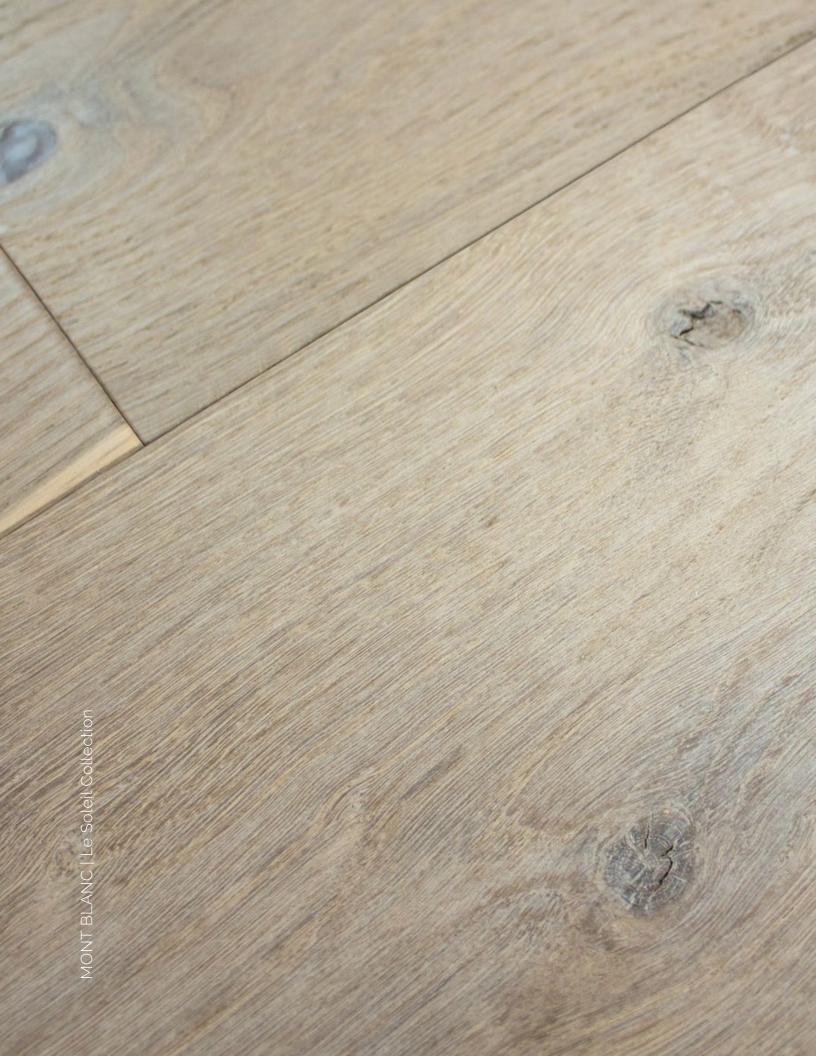

TEXTURE

Le Soleil's reclaimed charm is largely attributed to a special wire-brushing technique known as *Dutch scrape*. The Dutch scrape technique reveals wood knots, with a likeness to reclaimed wood – imperfect and bold. Knots are treated with partial fills resulting in a very natural sensory experience.

## STYLE

Dutch scrape's character is achieved by mixing high texture, reclaimedlike knots and "worn look" patches on planks with more refined wire-brushing – resulting in a balanced look and distinguished style.

CHARACTER

Le Soleil planks are also complemented by the occasional mineral streak. Mineral streaks are naturally bleached/darkened areas of the wood resulting from the absorption of minerals extracted from the soil as the tree grows. These features – common to all woods, accentuate the reclaimed feel of this collection.