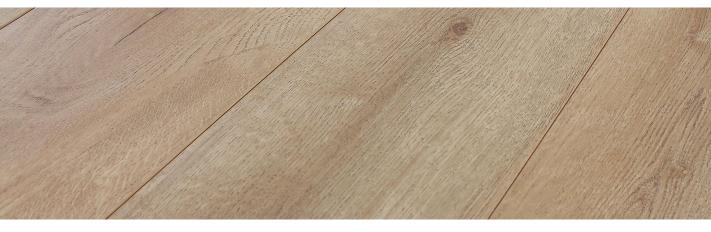

## SPECIFICATIONS | PURE TOUCH COLLECTION

| PRODUCT NAME          | VINEYARD (3303-8463)                                                                                                |
|-----------------------|---------------------------------------------------------------------------------------------------------------------|
| PRODUCT DIMENSIONS    | 1/2 x 7.7 x 24-72in RL (12 x 195 x 600-1815mm RL*)<br>(*) Random plank lengths: 24/48/72in (600/1215/1815mm) / box. |
| PRODUCT TYPE          | Laminate                                                                                                            |
| WEAR LAYER RATING     | AC3                                                                                                                 |
| PRINT VARIATIONS      | 3-4                                                                                                                 |
| LOCK SYSTEM           | Swift-Click Lock                                                                                                    |
| RADIANT HEAT APPROVED | Yes                                                                                                                 |
| CONSTRUCTION MATERIAL | High-density HDF                                                                                                    |
| INSTALLATION METHOD   | Float / Glue Assist                                                                                                 |
| EDGE TREATMENT        | Parasealer Wax                                                                                                      |
| EDGE FINISH           | Microbeveled                                                                                                        |
| SURFACE               | EIR (Embossed in Register)                                                                                          |
| GLOSS LEVEL           | 5-10%                                                                                                               |
| COVERAGE / BOX        | 22.86 SQ.FT. / 2.13 SQ.M.                                                                                           |
| CERTIFICATIONS        | FloorScore® Certified / CARB2 Compliant                                                                             |
| RESIDENTIAL WARRANTY  | 35-Year Limited                                                                                                     |
| COMMERCIAL WARRANTY   | 10-Year Limited                                                                                                     |