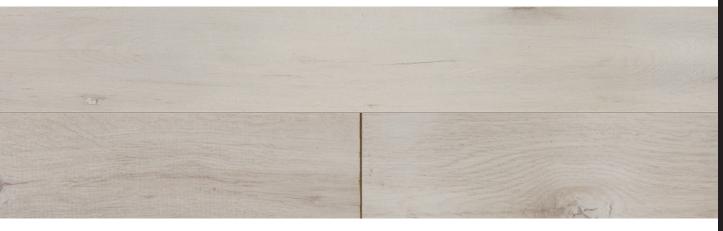

## SPECIFICATIONS | PURE TOUCH COLLECTION

| PRODUCT NAME          | PEARL (3303-7347)                       |
|-----------------------|-----------------------------------------|
| PRODUCT DIMENSIONS    | 1/2 × 7.7 × 48in (12 × 195 × 1215mm)    |
| PRODUCT TYPE          | Laminate                                |
| WEAR LAYER RATING     | AC3                                     |
| PRINT VARIATIONS      | 3-4                                     |
| LOCK SYSTEM           | Swift-Click Lock                        |
| RADIANT HEAT APPROVED | Yes                                     |
| CONSTRUCTION MATERIAL | High-density HDF                        |
| INSTALLATION METHOD   | Float / Glue Assist                     |
| EDGE TREATMENT        | Parasealer Wax                          |
| EDGE FINISH           | Microbeveled                            |
| SURFACE               | EIR (Embossed in Register)              |
| GLOSS LEVEL           | 5-10%                                   |
| COVERAGE / BOX        | 20.51 SQ.FT. / 1.90 SQ.M.               |
| CERTIFICATIONS        | FloorScore® Certified / CARB2 Compliant |
| RESIDENTIAL WARRANTY  | 35-Year Limited                         |
| COMMERCIAL WARRANTY   | 10-Year Limited                         |
|                       |                                         |