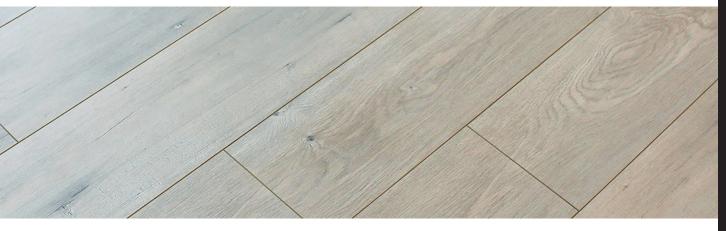

## SPECIFICATIONS | PURE TOUCH COLLECTION

| PRODUCT NAME          | ICED MINK (3303-4233)                   |
|-----------------------|-----------------------------------------|
| PRODUCT DIMENSIONS    | 1/2 × 7.7 × 48in (12 × 195 × 1215mm)    |
| PRODUCT TYPE          | Laminate                                |
| WEAR LAYER RATING     | AC3                                     |
| PRINT VARIATIONS      | 3-4                                     |
| LOCK SYSTEM           | Swift-Click Lock                        |
| RADIANT HEAT APPROVED | Yes                                     |
| CONSTRUCTION MATERIAL | High-density HDF                        |
| INSTALLATION METHOD   | Float / Glue Assist                     |
| EDGE TREATMENT        | Parasealer Wax                          |
| EDGE FINISH           | Microbeveled                            |
| SURFACE               | EIR (Embossed in Register)              |
| GLOSS LEVEL           | 5-10%                                   |
| COVERAGE / BOX        | 20.51 SQ.FT. / 1.90 SQ.M.               |
| CERTIFICATIONS        | FloorScore® Certified / CARB2 Compliant |
| RESIDENTIAL WARRANTY  | 35-Year Limited                         |
| COMMERCIAL WARRANTY   | 10-Year Limited                         |