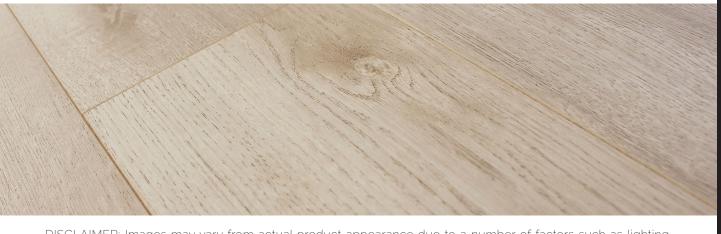

## SPECIFICATIONS | PURE TOUCH COLLECTION

| PRODUCT NAME          | COPPER WINE (3303-2677)                                                                                             |
|-----------------------|---------------------------------------------------------------------------------------------------------------------|
| PRODUCT DIMENSIONS    | 1/2 x 7.7 x 24-72in RL (12 x 195 x 600-1815mm RL*)<br>(*) Random plank lengths: 24/48/72in (600/1215/1815mm) / box. |
| PRODUCT TYPE          | Laminate                                                                                                            |
| WEAR LAYER RATING     | AC3                                                                                                                 |
| PRINT VARIATIONS      | 3-4                                                                                                                 |
| LOCK SYSTEM           | Swift-Click Lock                                                                                                    |
| RADIANT HEAT APPROVED | Yes                                                                                                                 |
| CONSTRUCTION MATERIAL | High-density HDF                                                                                                    |
| INSTALLATION METHOD   | Float / Glue Assist                                                                                                 |
| EDGE TREATMENT        | Parasealer Wax                                                                                                      |
| EDGE FINISH           | Microbeveled                                                                                                        |
| SURFACE               | EIR (Embossed in Register)                                                                                          |
| GLOSS LEVEL           | 5-10%                                                                                                               |
| COVERAGE / BOX        | 22.86 SQ.FT. / 2.13 SQ.M.                                                                                           |
| CERTIFICATIONS        | FloorScore® Certified / CARB2 Compliant                                                                             |
| RESIDENTIAL WARRANTY  | 35-Year Limited                                                                                                     |
| COMMERCIAL WARRANTY   | 10-Year Limited                                                                                                     |