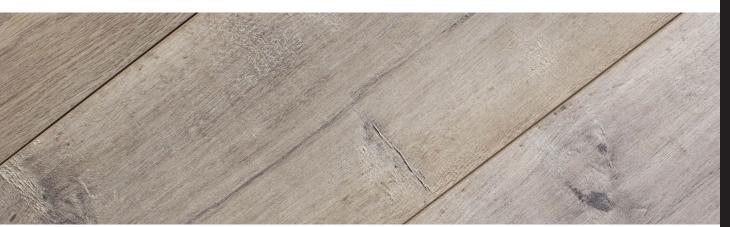

## SPECIFICATIONS | PURE TOUCH COLLECTION

| PRODUCT NAME          | CASHMERE (3303-2274)                    |
|-----------------------|-----------------------------------------|
| PRODUCT DIMENSIONS    | 1/2 x 7.7 x 48in (12 x 195 x 1215mm)    |
| PRODUCT TYPE          | Laminate                                |
| WEAR LAYER RATING     | AC3                                     |
| PRINT VARIATIONS      | 3-4                                     |
| LOCK SYSTEM           | Swift-Click Lock                        |
| RADIANT HEAT APPROVED | Yes                                     |
| CONSTRUCTION MATERIAL | High-density HDF                        |
| INSTALLATION METHOD   | Float / Glue Assist                     |
| EDGE TREATMENT        | Parasealer Wax                          |
| EDGE FINISH           | Microbeveled                            |
| SURFACE               | EIR (Embossed in Register)              |
| GLOSS LEVEL           | 5-10%                                   |
| COVERAGE / BOX        | 20.51 SQ.FT. / 1.90 SQ.M.               |
| CERTIFICATIONS        | FloorScore® Certified / CARB2 Compliant |
| RESIDENTIAL WARRANTY  | 35-Year Limited                         |
| COMMERCIAL WARRANTY   | 10-Year Limited                         |