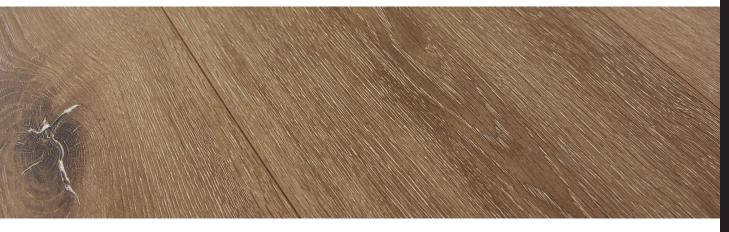

## SPECIFICATIONS | PURE TOUCH COLLECTION

| PRODUCT NAME          | BULLION (3303-2855)                                                                                                 |
|-----------------------|---------------------------------------------------------------------------------------------------------------------|
| PRODUCT DIMENSIONS    | 1/2 x 7.7 x 24-72in RL (12 x 195 x 600-1815mm RL*)<br>(*) Random plank lengths: 24/48/72in (600/1215/1815mm) / box. |
| PRODUCT TYPE          | Laminate                                                                                                            |
| WEAR LAYER RATING     | AC3                                                                                                                 |
| PRINT VARIATIONS      | 3-4                                                                                                                 |
| LOCK SYSTEM           | Swift-Click Lock                                                                                                    |
| RADIANT HEAT APPROVED | Yes                                                                                                                 |
| CONSTRUCTION MATERIAL | High-density HDF                                                                                                    |
| INSTALLATION METHOD   | Float / Glue Assist                                                                                                 |
| EDGE TREATMENT        | Parasealer Wax                                                                                                      |
| EDGE FINISH           | Microbeveled                                                                                                        |
| SURFACE               | EIR (Embossed in Register)                                                                                          |
| GLOSS LEVEL           | 5-10%                                                                                                               |
| COVERAGE / BOX        | 22.86 SQ.FT. / 2.13 SQ.M.                                                                                           |
| CERTIFICATIONS        | FloorScore® Certified / CARB2 Compliant                                                                             |
| RESIDENTIAL WARRANTY  | 35-Year Limited                                                                                                     |
| COMMERCIAL WARRANTY   | 10-Year Limited                                                                                                     |