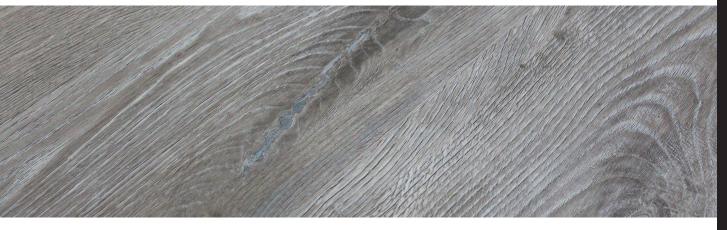

## SPECIFICATIONS | NAUTICOR COLLECTION

| PRODUCT NAME          | VOYAGE (7723-8692)                   |
|-----------------------|--------------------------------------|
| PRODUCT DIMENSIONS    | 3/16 x 7 x 61in (5.3 x 180 x 1545mm) |
| PRODUCT TYPE          | Stone Plastic Composite (SPC)        |
| WEAR LAYER            | 20mil (Commercial Grade)             |
| PRINT VARIATIONS      | 3-4                                  |
| LOCK SYSTEM           | I4F® Drop-Lock                       |
| RADIANT HEAT APPROVED | Yes                                  |
| UNDERLAYMENT PAD      | 1mm high-density IXPE foam           |
| INSTALLATION METHOD   | Float / Glue                         |
| EDGE TREATMENT        | Painted V-Groove                     |
| EDGE FINISH           | Microbeveled                         |
| SURFACE               | EIR (Embossed in Register)           |
| GLOSS LEVEL           | 5%                                   |
| COVERAGE / BOX        | 23.95 SQ.FT. / 2.22 SQ.M.            |
| CERTIFICATIONS        | FloorScore® Certified                |
| RESIDENTIAL WARRANTY  | 35-Year Limited                      |
| COMMERCIAL WARRANTY   | 10-Year Limited                      |