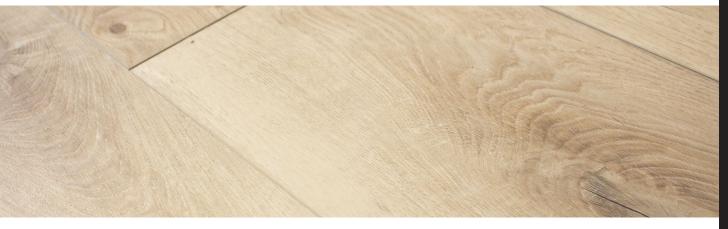

## SPECIFICATIONS | NAUTICOR COLLECTION

| PRODUCT NAME          | HORIZON (7723-4674)               |
|-----------------------|-----------------------------------|
| PRODUCT DIMENSIONS    | 1/4 x 9 x 72in (6 x 230 x 1840mm) |
| PRODUCT TYPE          | Stone Plastic Composite (SPC)     |
| WEAR LAYER            | 20mil (Commercial Grade)          |
| PRINT VARIATIONS      | 3-4                               |
| LOCK SYSTEM           | 5Gi® Click-Lock                   |
| RADIANT HEAT APPROVED | Yes                               |
| UNDERLAYMENT PAD      | 1mm high-density IXPE foam        |
| INSTALLATION METHOD   | Float / Glue                      |
| EDGE TREATMENT        | Painted V-Groove                  |
| EDGE FINISH           | Microbeveled                      |
| SURFACE               | EIR (Embossed in Register)        |
| GLOSS LEVEL           | 5%                                |
| COVERAGE / BOX        | 27.33 SQ.FT. / 2.54 SQ.M.         |
| CERTIFICATIONS        | FloorScore® Certified             |
| RESIDENTIAL WARRANTY  | 35-Year Limited                   |
| COMMERCIAL WARRANTY   | 10-Year Limited                   |
|                       |                                   |