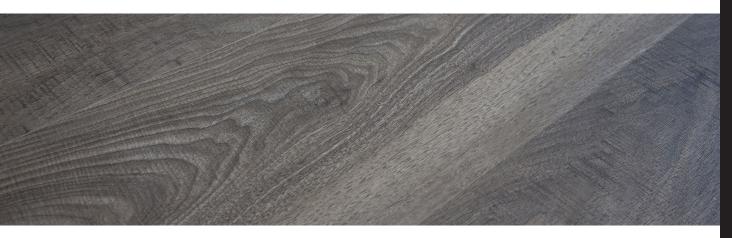

## SPECIFICATIONS | NAUTICOR COLLECTION

| PRODUCT NAME          | BOARDWALK (7723-2627)             |
|-----------------------|-----------------------------------|
| PRODUCT DIMENSIONS    | 1/4 x 9 x 72in (6 x 230 x 1840mm) |
| PRODUCT TYPE          | Stone Plastic Composite (SPC)     |
| WEAR LAYER            | 20mil (Commercial Grade)          |
| PRINT VARIATIONS      | 3-4                               |
| LOCK SYSTEM           | 5Gi® Click-Lock                   |
| RADIANT HEAT APPROVED | Yes                               |
| UNDERLAYMENT PAD      | 1mm high-density IXPE foam        |
| INSTALLATION METHOD   | Float / Glue                      |
| EDGE TREATMENT        | Painted V-Groove                  |
| EDGE FINISH           | Microbeveled                      |
| SURFACE               | EIR (Embossed in Register)        |
| GLOSS LEVEL           | 5%                                |
| COVERAGE / BOX        | 27.33 SQ.FT. / 2.54 SQ.M.         |
| CERTIFICATIONS        | FloorScore® Certified             |
| RESIDENTIAL WARRANTY  | 35-Year Limited                   |
| COMMERCIAL WARRANTY   | 10-Year Limited                   |
|                       |                                   |