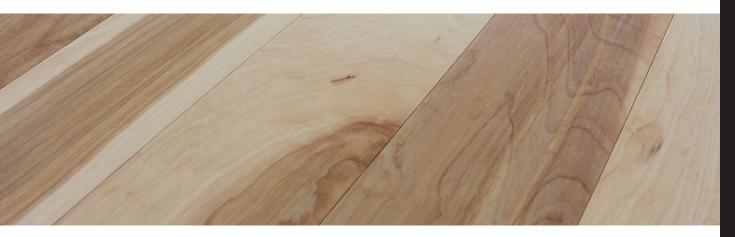

## SPECIFICATIONS | LOFT COLLECTION

| PRODUCT NAME          | NATURAL ALLURE (3833-6288)                                                                |
|-----------------------|-------------------------------------------------------------------------------------------|
| PRODUCT DIMENSIONS    | 1/2 x 5 x 16-48in RL* (12 x 127 x 406-1219mm RL*)<br>(*) 80% of planks are 48in / 1219mm. |
| VENEER                | Sliced 2mm                                                                                |
| SPECIES               | Birch                                                                                     |
| WOOD GRADING          | ABCD                                                                                      |
| BOARD VARIATION       | High                                                                                      |
| RADIANT HEAT APPROVED | Yes                                                                                       |
| CONSTRUCTION MATERIAL | g Ply with precision Tongue & Groove                                                      |
| INSTALLATION METHOD   | Staple, Float or Glue                                                                     |
| JANKA HARDNESS        | 1260                                                                                      |
| EDGE FINISH           | Microbeveled                                                                              |
| FINISH                | Endura Finish (Aluminum Oxide)                                                            |
| SURFACE               | Smooth                                                                                    |
| GLOSS LEVEL           | 30%                                                                                       |
| COVERAGE / BOX        | 19.68 SQ.FT. / 1.83 SQ.M.                                                                 |
| CARB2 COMPLIANT       | Yes                                                                                       |
| WARRANTY              | 35-Year Limited                                                                           |
|                       |                                                                                           |