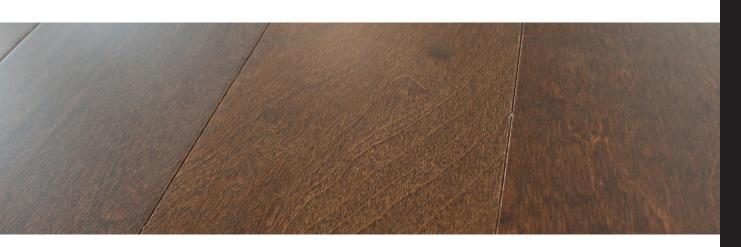

## SPECIFICATIONS | LOFT COLLECTION

| PRODUCT NAME          | JAVA BIRCH (3833-5282)                                                                    |
|-----------------------|-------------------------------------------------------------------------------------------|
| PRODUCT DIMENSIONS    | 1/2 x 5 x 16-48in RL* (12 x 127 x 406-1219mm RL*)<br>(*) 80% of planks are 48in / 1219mm. |
| VENEER                | Sliced 2mm                                                                                |
| SPECIES               | Birch                                                                                     |
| WOOD GRADING          | ABCD                                                                                      |
| BOARD VARIATION       | High                                                                                      |
| RADIANT HEAT APPROVED | Yes                                                                                       |
| CONSTRUCTION MATERIAL | g Ply with precision Tongue & Groove                                                      |
| INSTALLATION METHOD   | Staple, Float or Glue                                                                     |
| JANKA HARDNESS        | 1260                                                                                      |
| EDGE FINISH           | Microbeveled                                                                              |
| FINISH                | Endura Finish (Aluminum Oxide)                                                            |
| SURFACE               | Smooth                                                                                    |
| GLOSS LEVEL           | 30%                                                                                       |
| COVERAGE / BOX        | 19.68 SQ.FT. / 1.83 SQ.M.                                                                 |
| CARB2 COMPLIANT       | Yes                                                                                       |
| WARRANTY              | 35-Year Limited                                                                           |
|                       |                                                                                           |