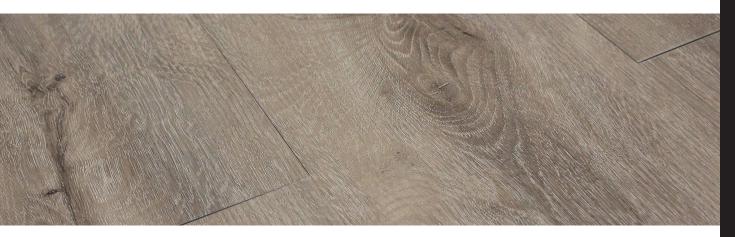

## SPECIFICATIONS | LIFELUX COLLECTION

| PRODUCT NAME          | SILVER MOON (3393-6978)               |
|-----------------------|---------------------------------------|
| PRODUCT DIMENSIONS    | 19/64 x 9 x 72in (7.5 x 228 x 1828mm) |
| PRODUCT TYPE          | Wood-Plastic Composite (WPC)          |
| WEAR LAYER            | 20mil (Commercial Grade)              |
| PRINT VARIATIONS      | 3-4                                   |
| LOCK SYSTEM           | 2G® Drop-Lock                         |
| RADIANT HEAT APPROVED | Yes                                   |
| UNDERLAYMENT PAD      | 1mm high-density IXPE foam            |
| INSTALLATION METHOD   | Float / Glue                          |
| EDGE TREATMENT        | Painted V-Groove                      |
| EDGE FINISH           | Microbeveled                          |
| SURFACE               | EIR (Embossed in Register)            |
| GLOSS LEVEL           | 5%                                    |
| COVERAGE / BOX        | 26.91 SQ.FT. / 2.50 SQ.M.             |
| CERTIFICATIONS        | FloorScore® Certified                 |
| RESIDENTIAL WARRANTY  | 35-Year Limited                       |
| COMMERCIAL WARRANTY   | 10-Year Limited                       |
|                       |                                       |