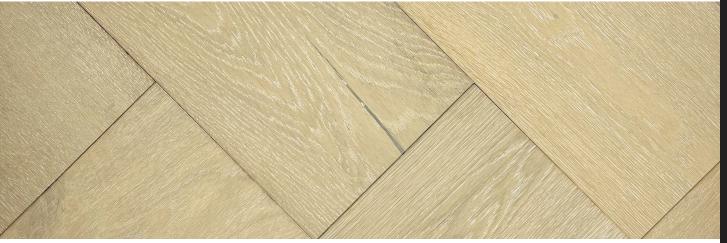

| PRODUCT NAME          | CALIN (5332-2393)                    |
|-----------------------|--------------------------------------|
| PRODUCT DIMENSIONS    | 9/16 x 7.5 x 36in (14 x 190 x 950mm) |
| VENEER                | Wire Brushed 3mm                     |
| SPECIES               | European White Oak                   |
| WOOD GRADING          | ABCD                                 |
| BOARD VARIATION       | High                                 |
| RADIANT HEAT APPROVED | Yes                                  |
| CONSTRUCTION MATERIAL | 9 Ply with precision Tongue & Groove |
| INSTALLATION METHOD   | Staple, Float or Glue                |
| JANKA HARDNESS        | 1360                                 |
| EDGE FINISH           | Microbeveled                         |
| FINISH                | UV Matte Lacquer                     |
| SURFACE               | Wire Brushed, Smoked                 |
| GLOSS LEVEL           | Matte-5%                             |
| COVERAGE / BOX        | 15.54 SQ.FT. / 1.44SQ.M.             |
| CARB2 COMPLIANT       | Yes                                  |
| WARRANTY              | 35-Year Limited                      |