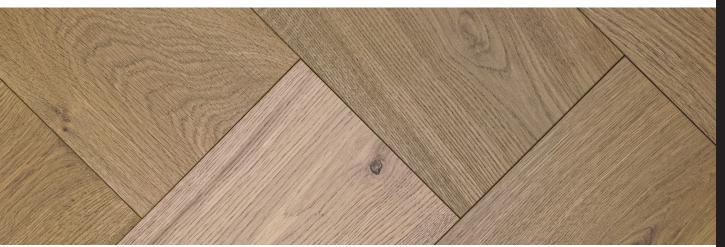

## SPECIFICATIONS | LE RÊVE COLLECTION

| PRODUCT NAME          | AURORE (5332-2876)                   |
|-----------------------|--------------------------------------|
| PRODUCT DIMENSIONS    | 9/16 x 7.5 x 36in (14 x 190 x 950mm) |
| VENEER                | Wire Brushed 3mm                     |
| SPECIES               | European White Oak                   |
| WOOD GRADING          | ABCD                                 |
| BOARD VARIATION       | High                                 |
| RADIANT HEAT APPROVED | Yes                                  |
| CONSTRUCTION MATERIAL | g Ply with precision Tongue & Groove |
| INSTALLATION METHOD   | Staple, Float or Glue                |
| JANKA HARDNESS        | 1360                                 |
| EDGE FINISH           | Microbeveled                         |
| FINISH                | UV Matte Lacquer                     |
| SURFACE               | Wire Brushed, Smoked                 |
| GLOSS LEVEL           | Matte-5%                             |
| COVERAGE / BOX        | 15.54 SQ.FT. / 1.44SQ.M.             |
| CARB2 COMPLIANT       | Yes                                  |
| WARRANTY              | 35-Year Limited                      |
|                       |                                      |