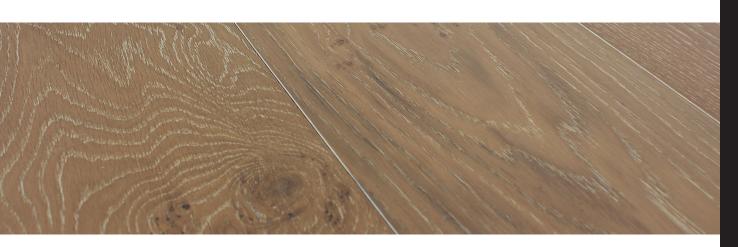

## SPECIFICATIONS | HAUTE COULEUR COLLECTION

| PRODUCT NAME          | ORGANZA (3833-6742)                                                                      |
|-----------------------|------------------------------------------------------------------------------------------|
| PRODUCT DIMENSIONS    | 9/16 x 7.5 x 24-72in RL* (14 x 190 x 1830mm RL*)<br>(*) 80% of planks are 72in / 1830mm. |
| VENEER                | Frame Saw 3mm                                                                            |
| SPECIES               | European White Oak                                                                       |
| WOOD GRADING          | ABCD                                                                                     |
| BOARD VARIATION       | High                                                                                     |
| RADIANT HEAT APPROVED | Yes                                                                                      |
| CONSTRUCTION MATERIAL | g Ply with precision Tongue & Groove                                                     |
| INSTALLATION METHOD   | Staple, Float or Glue                                                                    |
| JANKA HARDNESS        | 1450                                                                                     |
| EDGE FINISH           | Microbeveled                                                                             |
| FINISH                | UV Lacquer                                                                               |
| SURFACE               | Wire Brushed, Smoked                                                                     |
| GLOSS LEVEL           | Matte-5%                                                                                 |
| COVERAGE / BOX        | 23.31 SQ.FT. / 2.16 SQ.M.                                                                |
| CARB2 COMPLIANT       | Yes                                                                                      |
| WARRANTY              | 35-Year Limited                                                                          |
|                       |                                                                                          |