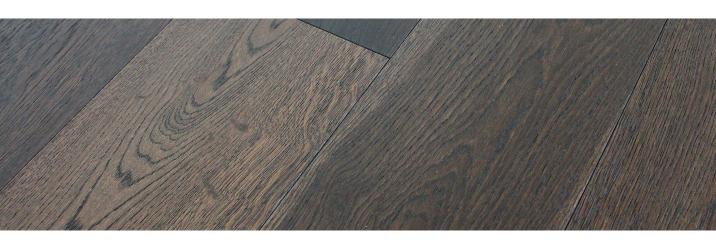

## SPECIFICATIONS | HAUTE COULEUR COLLECTION

| PRODUCT NAME          | MOTIF (3833-6684)                                                                        |
|-----------------------|------------------------------------------------------------------------------------------|
| PRODUCT DIMENSIONS    | 9/16 x 7.5 x 24-72in RL* (14 x 190 x 1830mm RL*)<br>(*) 80% of planks are 72in / 1830mm. |
| VENEER                | Frame Saw 3mm                                                                            |
| SPECIES               | European White Oak                                                                       |
| WOOD GRADING          | ABCD                                                                                     |
| BOARD VARIATION       | High                                                                                     |
| RADIANT HEAT APPROVED | Yes                                                                                      |
| CONSTRUCTION MATERIAL | 9 Ply with precision Tongue & Groove                                                     |
| INSTALLATION METHOD   | Staple, Float or Glue                                                                    |
| JANKA HARDNESS        | 1450                                                                                     |
| EDGE FINISH           | Microbeveled                                                                             |
| FINISH                | UV Lacquer                                                                               |
| SURFACE               | Wire Brushed, Smoked                                                                     |
| GLOSS LEVEL           | Matte-5%                                                                                 |
| COVERAGE / BOX        | 23.31 SQ.FT. / 2.16 SQ.M.                                                                |
| CARB2 COMPLIANT       | Yes                                                                                      |
| WARRANTY              | 35-Year Limited                                                                          |
|                       |                                                                                          |