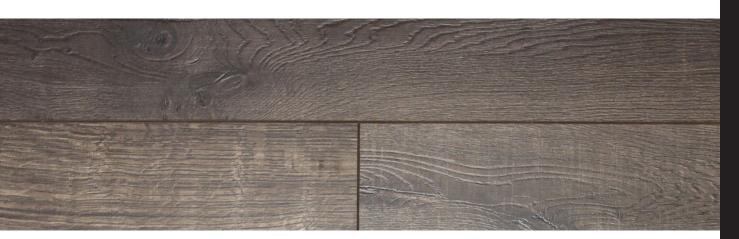

## SPECIFICATIONS | EVOLVE COLLECTION

| PRODUCT NAME          | STONE BLISS (3303-7866-E)               |
|-----------------------|-----------------------------------------|
| PRODUCT DIMENSIONS    | 1/2 x 6.5 x 48in (12 x 165 x 1215mm)    |
| PRODUCT TYPE          | Laminate                                |
| WEAR LAYER RATING     | AC3                                     |
| PRINT VARIATIONS      | 3-4                                     |
| LOCK SYSTEM           | Swift-Click Lock                        |
| RADIANT HEAT APPROVED | Yes                                     |
| CONSTRUCTION MATERIAL | High-density HDF                        |
| INSTALLATION METHOD   | Float / Glue Assist                     |
| EDGE TREATMENT        | Parasealer Wax                          |
| EDGE FINISH           | Microbeveled                            |
| SURFACE               | EIR (Embossed in Register)              |
| GLOSS LEVEL           | 5-10%                                   |
| COVERAGE / BOX        | 21.58 SQ.FT. / 2.00 SQ.M.               |
| CERTIFICATIONS        | FloorScore® Certified / CARB2 Compliant |
| RESIDENTIAL WARRANTY  | 35-Year Limited                         |
| COMMERCIAL WARRANTY   | 10-Year Limited                         |
|                       |                                         |