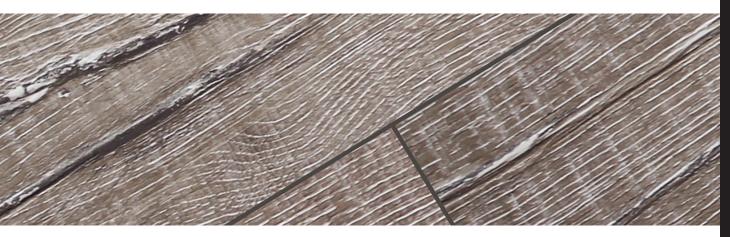

## SPECIFICATIONS | EVOLVE COLLECTION

PRODUCT NAME

| TRODUCTIVAME          | 1 AICHMENT (3303 7272)                  |
|-----------------------|-----------------------------------------|
| PRODUCT DIMENSIONS    | 1/2 x 6.5 x 48in (12 x 165 x 1215mm)    |
| PRODUCT TYPE          | Laminate                                |
| WEAR LAYER RATING     | AC3                                     |
| PRINT VARIATIONS      | 3-4                                     |
| LOCK SYSTEM           | Swift-Click Lock                        |
| RADIANT HEAT APPROVED | Yes                                     |
| CONSTRUCTION MATERIAL | High-density HDF                        |
| INSTALLATION METHOD   | Float / Glue Assist                     |
| EDGE TREATMENT        | Parasealer Wax                          |
| EDGE FINISH           | Microbeveled                            |
| SURFACE               | EIR (Embossed in Register)              |
| GLOSS LEVEL           | 5-10%                                   |
| COVERAGE / BOX        | 21.58 SQ.FT. / 2.00 SQ.M.               |
| CERTIFICATIONS        | FloorScore® Certified / CARB2 Compliant |
| RESIDENTIAL WARRANTY  | 35-Year Limited                         |
| COMMERCIAL WARRANTY   | 10-Year Limited                         |

PARCHMENT (3303-7272)