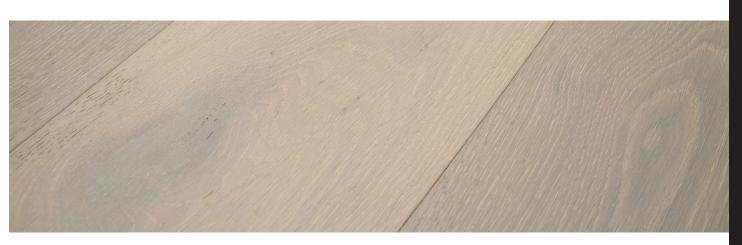

## SPECIFICATIONS | DÉCOR COLLECTION

| PRODUCT NAME          | RISOM (2326-7476)                                                                       |
|-----------------------|-----------------------------------------------------------------------------------------|
| PRODUCT DIMENSIONS    | 1/2 x 7.5 x 24-74in RL* (12 x 190 x 1900mm RL*)<br>(*) 80% of planks are 74in / 1900mm. |
| VENEER                | Sliced 2mm                                                                              |
| SPECIES               | European White Oak                                                                      |
| WOOD GRADING          | ABCD                                                                                    |
| BOARD VARIATION       | High                                                                                    |
| RADIANT HEAT APPROVED | Yes                                                                                     |
| CONSTRUCTION MATERIAL | 9 Ply with precision Tongue & Groove                                                    |
| INSTALLATION METHOD   | Staple, Float or Glue                                                                   |
| JANKA HARDNESS        | 1450                                                                                    |
| EDGE FINISH           | Microbeveled                                                                            |
| FINISH                | UV Lacquer                                                                              |
| SURFACE               | Wire Brushed, Smoked                                                                    |
| GLOSS LEVEL           | Matte-5%                                                                                |
| COVERAGE / BOX        | 31.08 SQ.FT. / 2.90 SQ.M.                                                               |
| CARB2 COMPLIANT       | Yes                                                                                     |
| WARRANTY              | 35-Year Limited                                                                         |
|                       |                                                                                         |