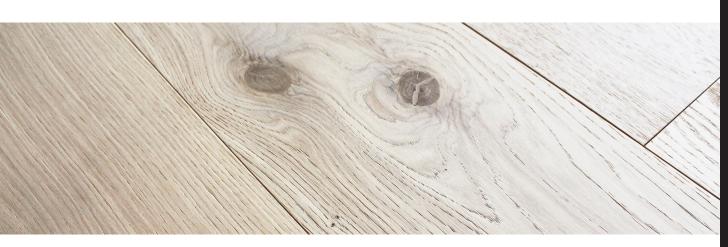

## SPECIFICATIONS | CANVAS COLLECTION

| PRODUCT NAME          | NOUVEAU (2268-6688)                                                                    |
|-----------------------|----------------------------------------------------------------------------------------|
| PRODUCT DIMENSIONS    | 9/16 x 9 x 24-87in RL* (14 x 228 x 2200mm RL*)<br>(*) 80% of planks are 87in / 2200mm. |
| VENEER                | Frame Saw 3mm                                                                          |
| SPECIES               | European White Oak                                                                     |
| WOOD GRADING          | ABCD                                                                                   |
| BOARD VARIATION       | High                                                                                   |
| RADIANT HEAT APPROVED | Yes                                                                                    |
| CONSTRUCTION MATERIAL | g Ply with precision Tongue & Groove                                                   |
| INSTALLATION METHOD   | Staple, Float or Glue                                                                  |
| JANKA HARDNESS        | 1450                                                                                   |
| EDGE FINISH           | Microbeveled                                                                           |
| FINISH                | UV Lacquer                                                                             |
| SURFACE               | Wire Brushed, Smoked                                                                   |
| GLOSS LEVEL           | Matte-5%                                                                               |
| COVERAGE / BOX        | 31.26 SQ.FT. / 2.90 SQ.M.                                                              |
| CARB2 COMPLIANT       | Yes                                                                                    |
| WARRANTY              | 35-Year Limited                                                                        |
|                       |                                                                                        |