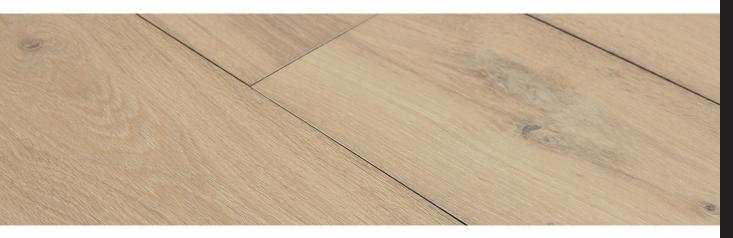

## SPECIFICATIONS | CANVAS COLLECTION

| PRODUCT NAME          | GENRE (2268-4363)                                                                      |
|-----------------------|----------------------------------------------------------------------------------------|
| PRODUCT DIMENSIONS    | 9/16 x 9 x 24-87in RL* (14 x 228 x 2200mm RL*)<br>(*) 80% of planks are 87in / 2200mm. |
| VENEER                | Frame Saw 3mm                                                                          |
| SPECIES               | European White Oak                                                                     |
| WOOD GRADING          | ABCD                                                                                   |
| BOARD VARIATION       | High                                                                                   |
| RADIANT HEAT APPROVED | Yes                                                                                    |
| CONSTRUCTION MATERIAL | g Ply with precision Tongue & Groove                                                   |
| INSTALLATION METHOD   | Staple, Float or Glue                                                                  |
| JANKA HARDNESS        | 1450                                                                                   |
| EDGE FINISH           | Microbeveled                                                                           |
| FINISH                | UV Oil                                                                                 |
| SURFACE               | Wire Brushed, Smoked                                                                   |
| GLOSS LEVEL           | Matte-5%                                                                               |
| COVERAGE / BOX        | 31.26 SQ.FT. / 2.90 SQ.M.                                                              |
| CARB2 COMPLIANT       | Yes                                                                                    |
| WARRANTY              | 35-Year Limited                                                                        |
|                       |                                                                                        |