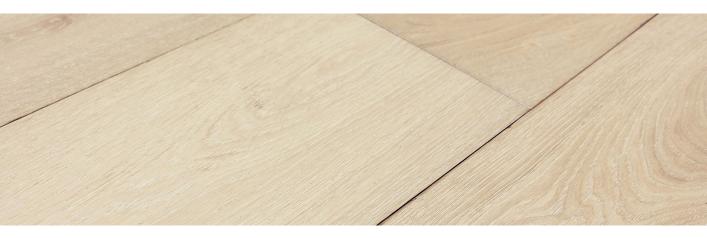

## SPECIFICATIONS | CANVAS COLLECTION

| PRODUCT NAME          | ATELIER (2268-2835)                                                                    |
|-----------------------|----------------------------------------------------------------------------------------|
| PRODUCT DIMENSIONS    | 9/16 x 9 x 24-87in RL* (14 x 228 x 2200mm RL*)<br>(*) 80% of planks are 87in / 2200mm. |
| VENEER                | Frame Saw 3mm                                                                          |
| SPECIES               | European White Oak                                                                     |
| WOOD GRADING          | ABCD                                                                                   |
| BOARD VARIATION       | High                                                                                   |
| RADIANT HEAT APPROVED | Yes                                                                                    |
| CONSTRUCTION MATERIAL | 9 Ply with precision Tongue & Groove                                                   |
| INSTALLATION METHOD   | Staple, Float or Glue                                                                  |
| JANKA HARDNESS        | 1450                                                                                   |
| EDGE FINISH           | Microbeveled                                                                           |
| FINISH                | UV Oil                                                                                 |
| SURFACE               | Wire Brushed, Smoked                                                                   |
| GLOSS LEVEL           | Matte-5%                                                                               |
| COVERAGE / BOX        | 31.26 SQ.FT. / 2.90 SQ.M.                                                              |
| CARB2 COMPLIANT       | Yes                                                                                    |
| WARRANTY              | 35-Year Limited                                                                        |
|                       |                                                                                        |