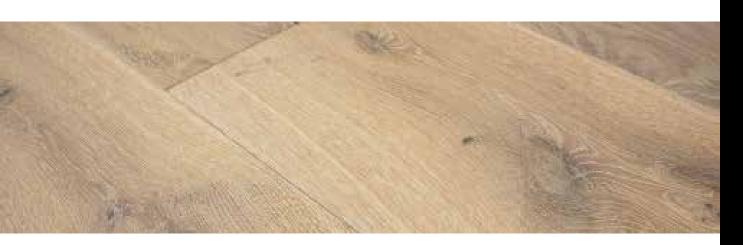

## SPECIFICATIONS | ARTISTIQUE COLLECTION

| PRODUCT NAME          | LEMAIRE (2788-5364)                                                                      |
|-----------------------|------------------------------------------------------------------------------------------|
| PRODUCT DIMENSIONS    | 9/16 x 9.5 x 24-87in RL* (14 x 240 x 2200mm RL*)<br>(*) 80% of planks are 87in / 2200mm. |
| VENEER                | Frame Saw 3mm                                                                            |
| SPECIES               | European White Oak                                                                       |
| WOOD GRADING          | ABCD                                                                                     |
| BOARD VARIATION       | High                                                                                     |
| RADIANT HEAT APPROVED | Yes                                                                                      |
| CONSTRUCTION MATERIAL | g Ply with precision Tongue & Groove                                                     |
| INSTALLATION METHOD   | Staple, Float or Glue                                                                    |
| JANKA HARDNESS        | 1360                                                                                     |
| EDGE FINISH           | Microbeveled                                                                             |
| FINISH                | UV Oil                                                                                   |
| SURFACE               | Wire Brushed, Smoked                                                                     |
| GLOSS LEVEL           | Matte-5%                                                                                 |
| COVERAGE / BOX        | 34.10 SQ.FT. / 3.17 SQ.M.                                                                |
| CARB2 COMPLIANT       | Yes                                                                                      |
| WARRANTY              | 35-Year Limited                                                                          |
|                       |                                                                                          |