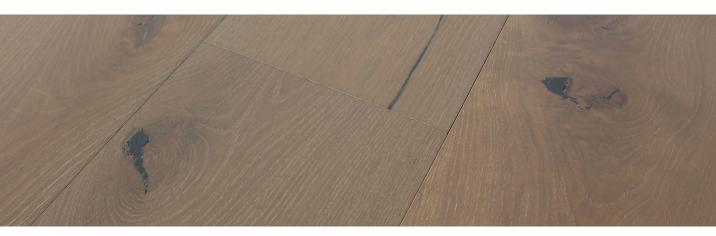

## SPECIFICATIONS | ARTISTIQUE COLLECTION

| PRODUCT NAME          | DUMONT (2788-3866)                                                                       |
|-----------------------|------------------------------------------------------------------------------------------|
| PRODUCT DIMENSIONS    | 9/16 x 9.5 x 24-87in RL* (14 x 240 x 2200mm RL*)<br>(*) 80% of planks are 87in / 2200mm. |
| VENEER                | Frame Saw 3mm                                                                            |
| SPECIES               | European White Oak                                                                       |
| WOOD GRADING          | ABCD                                                                                     |
| BOARD VARIATION       | High                                                                                     |
| RADIANT HEAT APPROVED | Yes                                                                                      |
| CONSTRUCTION MATERIAL | 9 Ply with precision Tongue & Groove                                                     |
| INSTALLATION METHOD   | Staple, Float or Glue                                                                    |
| JANKA HARDNESS        | 1450                                                                                     |
| EDGE FINISH           | Microbeveled                                                                             |
| FINISH                | UV Oil                                                                                   |
| SURFACE               | Wire Brushed, Smoked                                                                     |
| GLOSS LEVEL           | Matte-5%                                                                                 |
| COVERAGE / BOX        | 39.27 SQ.FT. / 3.65 SQ.M.                                                                |
| CARB2 COMPLIANT       | Yes                                                                                      |
| WARRANTY              | 35-Year Limited                                                                          |