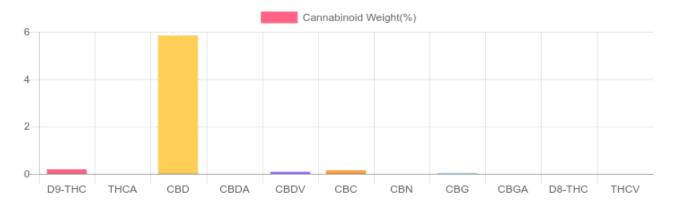

### **Cannabinoid Summary**

0.191% D9-THC

5.838% Total CBD

1,876.2 mg Cannabinoids per unit

1,655.1 mg CBD per unit

1 unit = 30 ml per unit x density (0.945) x Cannabinoid concentration

# D9-THC 0.191% THCA

CBD 5.838%

CBDA

CBDV 0.089%

CBC 0.148%

CBN

CBG 0.018%

CBGA

## Sample

0.191% D9-THC 5.838% Total CBD

1,876.2 mg Cannabinoids per unit 1,655.1 mg CBD per unit

1 unit = 30 ml per unit x density (0.945) x Cannabinoid concentration

## **Cannabinoids Test**

SHIMADZU INTEGRATED UPLC-PDA GSL SOP 400

SOP 400 **UPLOADED:** 08/06/2021 10:37:43

| Cannabinoids       | LOQ    | weight(%) | mg/g   | mg/unit   |
|--------------------|--------|-----------|--------|-----------|
| D9-THC             | 10 PPM | 0.191%    | 1.909  | 54.120    |
| THCA               | 10 PPM | N/D       | N/D    | N/D       |
| CBD                | 10 PPM | 5.838%    | 58.381 | 1,655.101 |
| CBDA               | 20 PPM | N/D       | N/D    | N/D       |
| CBDV               | 20 PPM | 0.089%    | 0.891  | 25.260    |
| CBC                | 10 PPM | 0.148%    | 1.483  | 42.043    |
| CBN                | 10 PPM | N/D       | N/D    | N/D       |
| CBG                | 10 PPM | 0.018%    | 0.184  | 5.216     |
| CBGA               | 20 PPM | N/D       | N/D    | N/D       |
| D8-THC             | 10 PPM | N/D       | N/D    | N/D       |
| THCV               | 10 PPM | N/D       | N/D    | N/D       |
| TOTAL D9-THC       |        | 0.191%    | 0.191% | 54.1      |
| TOTAL CBD*         |        | 5.838%    | 58.381 | 1,655.1   |
| TOTAL CANNABINOIDS |        | 6.618%    | 66.181 | 1,876.2   |